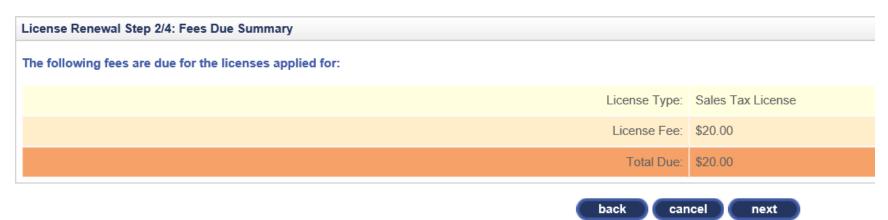

------------|---------------|----------------|-----------------|
|             |                      | License # | Туре              | Status        | Effective Date | Expiration Date |
|             |                      | 9547      | Sales Tax License | Active        | 01/01/2021     | 12/31/2021      |
|             |                      |           | License Fe        | ees: \$ 20.00 |                |                 |

Must check the license to renew & click next. The license information is just showing the effective & expiration date of the current license. If it's not the current year, the license is not up to date. There will be no 'option' asking to renew for the next year. Just click the license to renew and next.

#### License Renewal Step 2/4: Fees Due Summary

Click next



# License Renewal Step 3/4: Payment

Select Payment Method from drop down \*only one option eCheck, click next & the payment input screen pops up.

| License Renewal Step 3/4: Payment         |                           |
|-------------------------------------------|---------------------------|
|                                           |                           |
|                                           | Total Amount Due: \$20.00 |
|                                           | Payment Amount: \$20.00   |
| *5                                        | Select Payment Method:    |
|                                           | back cancel next          |
| Enter Payment information and click next. |                           |
| License Renewal Step 3/4: Payment         |