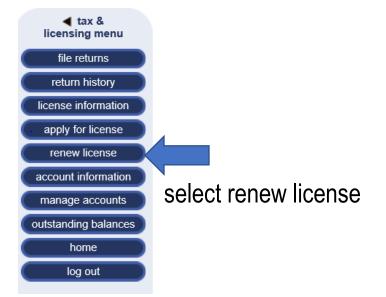

# Step by Step Online Renewal Instructions

## License Renewal Step 1/4:

If you have more than one account linked to your profile this page will be blank, you will need to 'select an account' top right. If you only have one account linked this screen will automatically show the license.