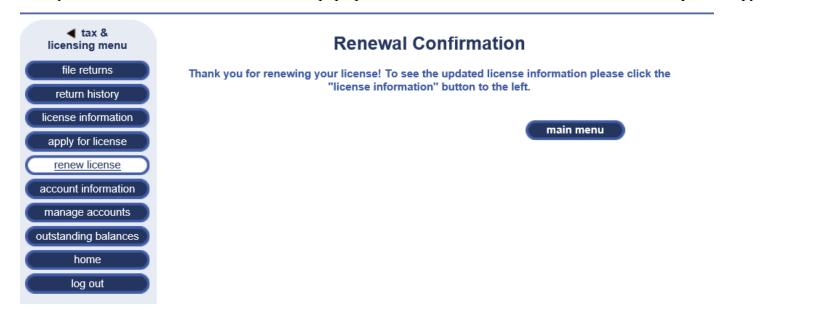

After you submit, a renewal confirmation will pop up. You will need to click on license information to print a copy of the license.

| ◀ tax &<br>licensing menu                                   | icense Information |                   |        |                |                 |  |
|-------------------------------------------------------------|--------------------|-------------------|--------|----------------|-----------------|--|
| file returns                                                | License #          | Туре              | Status | Effective Date | Expiration Date |  |
| return history <u>license information</u> apply for license | 9547               | Sales Tax License | Active | 01/01/2022     | 12/31/2022      |  |