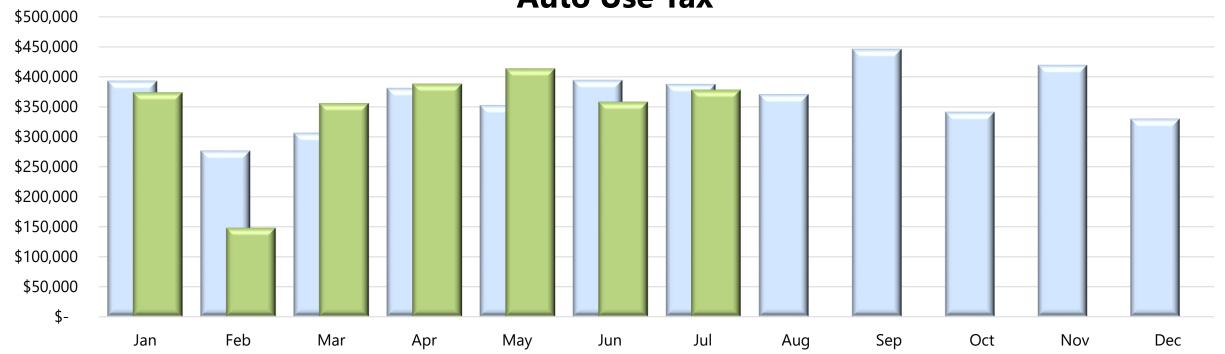

#### **Auto Use Tax**

|                     |             |              |           |          |           |             |            |         |         |         |         |         |                | Subtotal     |
|---------------------|-------------|--------------|-----------|----------|-----------|-------------|------------|---------|---------|---------|---------|---------|----------------|--------------|
|                     | Jan         | Feb          | Mar       | Apr      | May       | Jun         | Jul        | Aug     | Sep     | Oct     | Nov     | Dec     | 2024 Total     | YTD 2024     |
| Budget              | 393,092     | 276,855      | 306,480   | 381,095  | 352,461   | 394,449     | 387,791    | 370,572 | 446,219 | 341,446 | 419,547 | 329,992 | \$ 4,400,000   | \$ 2,492,223 |
| Actuals             | 373,761     | 148,197      | 355,861   | 388,333  | 413,581   | 358,109     | 378,031    | ı       | ı       | ı       | -       | -       | \$ 2,415,873   | \$ 2,415,873 |
| Surplus / (Deficit) | \$ (19,331) | \$ (128,658) | \$ 49,381 | \$ 7,238 | \$ 61,121 | \$ (36,340) | \$ (9,761) |         |         |         |         |         | \$ (1,984,127) | \$ (76,350)  |