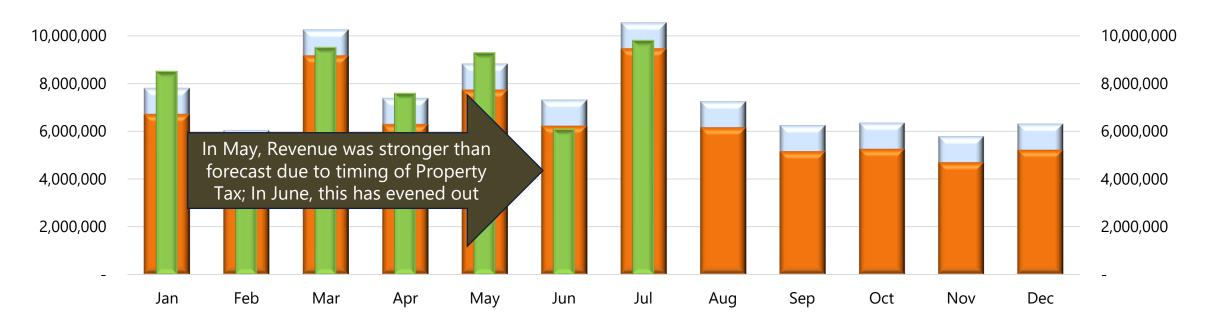

#### General Fund Primary Tax Revenue - <u>Cash Basis</u> <u>Combined Totals</u> Through July 2024

|                         | Jan          | Feb          | Mar        | Apr          | May          | Jun          | Jul        | Aug       | Sep       | Oct       | Nov       | Dec       | 2024 Total   | Subtotal<br>YTD 2024 |
|-------------------------|--------------|--------------|------------|--------------|--------------|--------------|------------|-----------|-----------|-----------|-----------|-----------|--------------|----------------------|
| <b>Adopted Budget</b>   | 7,815,031    | 6,046,340    | 10,261,872 | 7,393,408    | 8,837,718    | 7,329,397    | 10,556,434 | 7,257,780 | 6,257,544 | 6,362,471 | 5,795,770 | 6,319,444 | 90,233,209   | \$ 58,240,200        |
| <b>Revised Forecast</b> | 6,715,031    | 4,946,340    | 9,161,872  | 6,293,408    | 7,737,718    | 6,229,397    | 9,456,434  | 6,157,780 | 5,157,544 | 5,262,471 | 4,695,770 | 5,219,444 | 77,033,209   | \$ 50,540,200        |
| Actuals                 | 8,519,893    | 4,543,303    | 9,520,376  | 7,602,670    | 9,300,618    | 6,102,421    | 9,810,807  | -         | 1         | -         | ı         | ı         | 55,400,089   | \$ 55,400,089        |
| + / - Adopted           | 704,863      | (1,503,037)  | (741,497)  | 209,262      | 462,900      | (1,226,975)  | (745,627)  | -         | =         | -         | -         | -         | (34,833,120) | \$ (2,840,111)       |
| + / - Revised           | \$ 1,804,863 | \$ (403,037) | \$ 358,503 | \$ 1,309,262 | \$ 1,562,900 | \$ (126,975) | \$ 354,373 | -         | -         | -         | -         | -         | (21,633,120) | \$ 4,859,889         |

Actual Combined Revenue Collected through July is -4.9% or (\$2,840,111) less than the Original Budget.

Actual Combined Revenue Collected through July is 9.6% or \$4,859,889 more than the Revised Forecast.

Actual Combined Revenue Collected through July is 3.4% or \$1,796,810 more than last year.