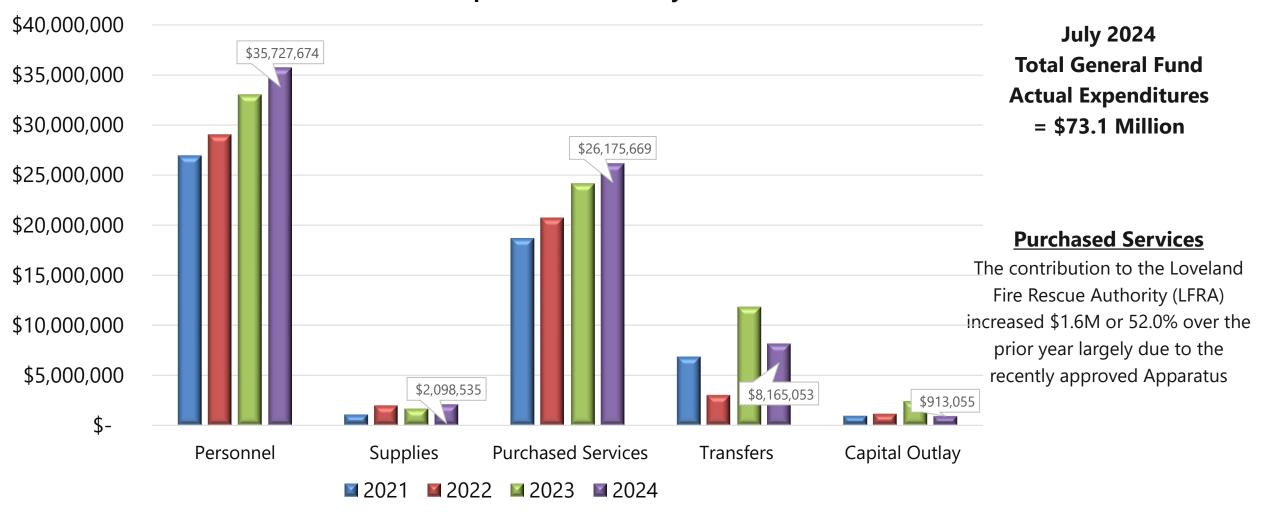

# GENERAL FUND EXPENDITURES

The following slide compares expenditures through the current month over the past three (3) years

#### **General Fund Expenditures Summary**

General Fund Expenditures through July are 0.0% or \$2,480 more than last year. Increases in actual expenditures are in line with forecasts and 2024 revised budget. Expenditures will be presented in more detail on the quarterly report.