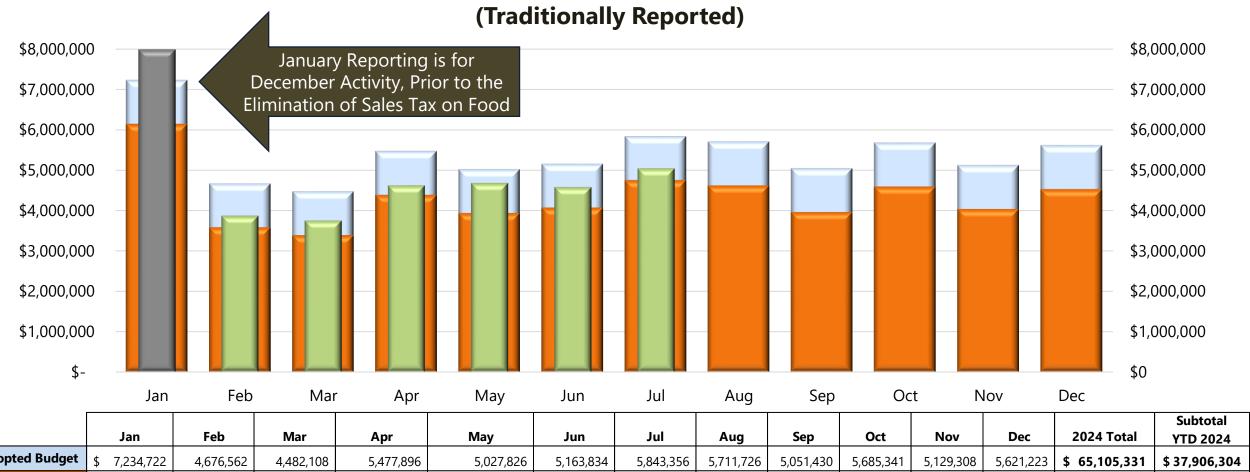

Sales Tax – Cash Basis

|                         | Jan          | Feb       | Mar       | Apr       | May       | Jun       | Jul       | Aug       | Sep       | Oct       | Nov       | Dec       | 2024 Total      | Subtotal<br>YTD 2024 |
|-------------------------|--------------|-----------|-----------|-----------|-----------|-----------|-----------|-----------|-----------|-----------|-----------|-----------|-----------------|----------------------|
| Adopted Budget          | \$ 7,234,722 | 4,676,562 | 4,482,108 | 5,477,896 | 5,027,826 | 5,163,834 | 5,843,356 | 5,711,726 | 5,051,430 | 5,685,341 | 5,129,308 | 5,621,223 | \$ 65,105,331   | \$ 37,906,304        |
| <b>Revised Forecast</b> | 6,134,722    | 3,576,562 | 3,382,108 | 4,377,896 | 3,927,826 | 4,063,834 | 4,743,356 | 4,611,726 | 3,951,430 | 4,585,341 | 4,029,308 | 4,521,223 | \$ 51,905,331   | \$ 30,206,304        |
| Actuals                 | 7,991,757    | 3,865,256 | 3,746,561 | 4,614,689 | 4,672,882 | 4,569,774 | 5,033,911 | -         | -         | -         | -         | -         | \$ 34,494,832   | \$ 34,494,832        |
| + / - Adopted           | 757,036      | (811,306) | (735,547) | (863,206) | (354,943) | (594,060) | (809,445) |           |           |           |           |           | \$ (30,610,499) | \$ (3,411,472)       |
| + / - Revised           | 1,857,036    | 288,694   | 364,453   | 236,794   | 745,057   | 505,940   | 290,555   |           |           |           |           |           | \$ (17,410,499) | \$ 4,288,528         |

Actual Sales Tax Collected through July is -9.0% or (\$3,411,472) less than the Adopted Budget. Actual Sales Tax Collected through July is 14.2% or \$4,288,528 more than the Revised Forecast. Actual Sales Tax Collected through July is -4.7% or (\$1,702,321) less than last year.