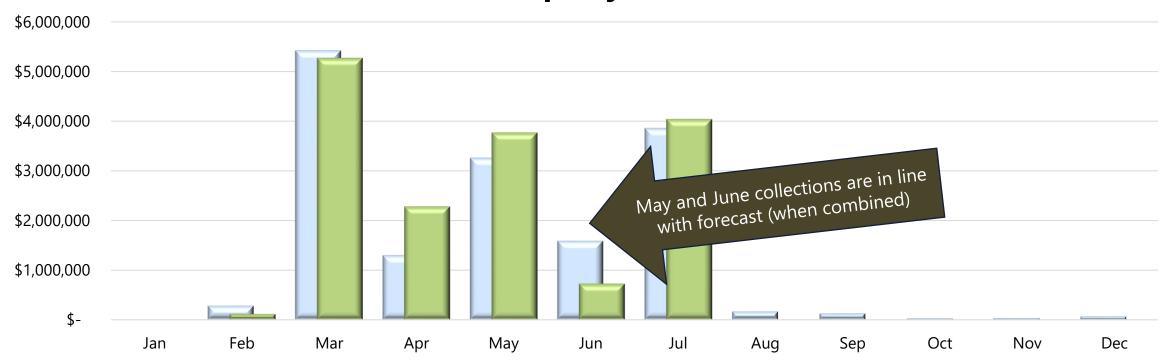

### **Property Tax**

|                     |          |             |             |            |            |             |            |         |         |        |        |        |               | Subtotal      |
|---------------------|----------|-------------|-------------|------------|------------|-------------|------------|---------|---------|--------|--------|--------|---------------|---------------|
|                     | Jan      | Feb         | Mar         | Apr        | May        | Jun         | Jul        | Aug     | Sep     | Oct    | Nov    | Dec    | 2024 Total    | YTD 2024      |
| Budget              |          | 280,896     | 5,417,007   | 1,298,921  | 3,260,934  | 1,590,758   | 3,859,484  | 166,034 | 128,245 | 25,786 | 33,308 | 66,504 | \$ 16,127,878 | \$ 15,708,002 |
| Actuals             | 1,428    | 114,398     | 5,272,782   | 2,282,929  | 3,771,257  | 725,947     | 4,040,881  | -       | ı       | -      | -      | -      | \$ 16,209,622 | \$ 16,209,622 |
| Surplus / (Deficit) | \$ 1,426 | \$(166,498) | \$(144,226) | \$ 984,008 | \$ 510,324 | \$(864,811) | \$ 181,397 |         |         |        |        |        | \$ 81,744     | \$ 501,621    |