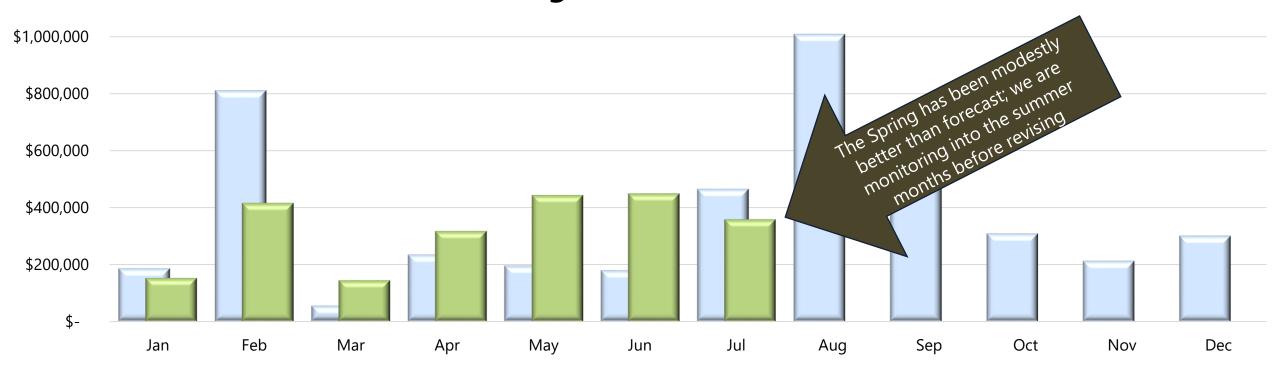

## **Building Materials Use Tax**

|                     |             |              |           |           |            |            |              |           |         |         |         |         |                | Subtotal     |
|---------------------|-------------|--------------|-----------|-----------|------------|------------|--------------|-----------|---------|---------|---------|---------|----------------|--------------|
|                     | Jan         | Feb          | Mar       | Apr       | May        | Jun        | Jul          | Aug       | Sep     | Oct     | Nov     | Dec     | 2024 Total     | YTD 2024     |
| Budget              | 187,215     | 812,027      | 56,277    | 235,497   | 196,498    | 180,355    | 465,803      | 1,009,448 | 631,650 | 309,898 | 213,607 | 301,725 | \$ 4,600,000   | \$ 2,133,671 |
| Actuals             | 152,947     | 415,452      | 145,172   | 316,718   | 442,897    | 448,591    | 357,984      | -         | -       | -       | -       | 1       | \$ 2,279,762   | \$ 2,279,762 |
| Surplus / (Deficit) | \$ (34,268) | \$ (396,575) | \$ 88,895 | \$ 81,222 | \$ 246,400 | \$ 268,236 | \$ (107,819) |           |         |         |         |         | \$ (2,320,238) | \$ 146,090   |

Actual Building Materials Use Tax Collected through July is 6.8% or \$146,090 more than Budget.