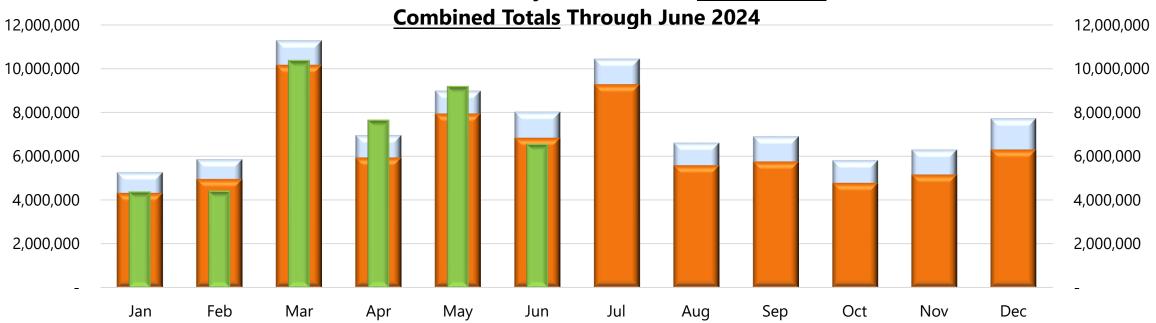

# General Fund Primary Tax Revenue - Accrual Basis Combined Totals Through June 2024

|                         | lan       | Feb          | Max        | A            | May          | lum          | Jul        | Δ         | Sep       | 0-4       | Nov       | Dog       | 2024 Total   | Subtotal       |
|-------------------------|-----------|--------------|------------|--------------|--------------|--------------|------------|-----------|-----------|-----------|-----------|-----------|--------------|----------------|
|                         | Jan       | reb          | Mar        | Apr          | iviay        | Jun          | Jui        | Aug       | Sep       | Oct       | NOV       | Dec       | 2024 10tai   | through 6/2024 |
| <b>Adopted Budget</b>   | 5,273,234 | 5,867,568    | 11,276,826 | 6,960,930    | 8,991,793    | 8,029,363    | 10,444,788 | 6,615,157 | 6,911,348 | 5,824,383 | 6,307,353 | 7,730,467 | 90,233,209   | \$ 46,399,714  |
| <b>Revised Forecast</b> | 4,321,751 | 4,955,648    | 10,162,306 | 5,937,980    | 7,941,171    | 6,840,487    | 9,282,693  | 5,587,405 | 5,754,621 | 4,780,786 | 5,163,672 | 6,304,691 | 77,033,209   | \$ 40,159,343  |
| Actuals                 | 4,393,393 | 4,424,608    | 10,388,504 | 7,660,863    | 9,197,510    | 6,566,558    | -          | -         | -         | -         | -         | ı         | 42,631,436   | \$ 42,631,436  |
| + / - Adopted           | (879,841) | (1,442,959)  | (888,322)  | 699,933      | 205,717      | (1,462,805)  | -          | -         | -         | -         | -         | -         | (47,601,773) | \$ (3,768,278) |
| + / - Revised           | \$ 71,642 | \$ (531,040) | \$ 226,198 | \$ 1,722,884 | \$ 1,256,339 | \$ (273,929) | -          | -         | -         | 1         | 1         | 1         | (34,401,773) | \$ 2,472,093   |

Actual Combined Revenue Collected through June is -9.8% or (\$3,768,278) less than the Original Budget.

Actual Combined Revenue Collected through June is 7.4% or \$2,472,093 more than the Revised Forecast.

Actual Combined Revenue Collected through June is -0.2% or (\$89,429) less than last year.