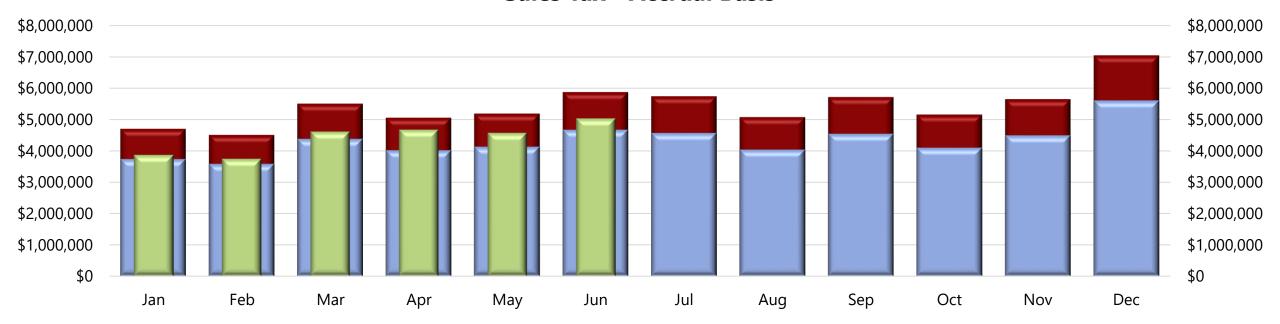

#### **Sales Tax - Accrual Basis**

|                 |                                                        |                                                                                                      |                                                                                                                                                    |                                                                                                                                                                                                  |                                                                                                                                                                                                                                                |                                                                                                                                                                                                                                                                                              |                                                                                                                                                                                                                                                                                                                      |                                                                                                                                                                                                                                                           |                                                                                                                                                                                                                                                                                  |                                                                                                                                                                                                                                                                                                         |                                                                                                                                                                                                                                                                                                                                |                                                                                                                                                                                                                                                                                                                                                     | Subtotal                                                                                                                                                                                                                                                                                                                                                                                                                               |
|-----------------|--------------------------------------------------------|------------------------------------------------------------------------------------------------------|----------------------------------------------------------------------------------------------------------------------------------------------------|--------------------------------------------------------------------------------------------------------------------------------------------------------------------------------------------------|------------------------------------------------------------------------------------------------------------------------------------------------------------------------------------------------------------------------------------------------|----------------------------------------------------------------------------------------------------------------------------------------------------------------------------------------------------------------------------------------------------------------------------------------------|----------------------------------------------------------------------------------------------------------------------------------------------------------------------------------------------------------------------------------------------------------------------------------------------------------------------|-----------------------------------------------------------------------------------------------------------------------------------------------------------------------------------------------------------------------------------------------------------|----------------------------------------------------------------------------------------------------------------------------------------------------------------------------------------------------------------------------------------------------------------------------------|---------------------------------------------------------------------------------------------------------------------------------------------------------------------------------------------------------------------------------------------------------------------------------------------------------|--------------------------------------------------------------------------------------------------------------------------------------------------------------------------------------------------------------------------------------------------------------------------------------------------------------------------------|-----------------------------------------------------------------------------------------------------------------------------------------------------------------------------------------------------------------------------------------------------------------------------------------------------------------------------------------------------|----------------------------------------------------------------------------------------------------------------------------------------------------------------------------------------------------------------------------------------------------------------------------------------------------------------------------------------------------------------------------------------------------------------------------------------|
| Jan             | Feb                                                    | Mar                                                                                                  | Apr                                                                                                                                                | May                                                                                                                                                                                              | Jun                                                                                                                                                                                                                                            | Jul                                                                                                                                                                                                                                                                                          | Aug                                                                                                                                                                                                                                                                                                                  | Sep                                                                                                                                                                                                                                                       | Oct                                                                                                                                                                                                                                                                              | Nov                                                                                                                                                                                                                                                                                                     | Dec                                                                                                                                                                                                                                                                                                                            | 2024 Total                                                                                                                                                                                                                                                                                                                                          | YTD 2024                                                                                                                                                                                                                                                                                                                                                                                                                               |
| \$<br>4,692,925 | \$ 4,497,790                                           | \$ 5,497,062                                                                                         | \$ 5,045,417                                                                                                                                       | \$ 5,181,901                                                                                                                                                                                     | \$ 5,863,801                                                                                                                                                                                                                                   | \$5,731,710                                                                                                                                                                                                                                                                                  | \$5,069,103                                                                                                                                                                                                                                                                                                          | \$5,705,233                                                                                                                                                                                                                                               | \$ 5,147,254                                                                                                                                                                                                                                                                     | \$5,640,891                                                                                                                                                                                                                                                                                             | \$7,032,246                                                                                                                                                                                                                                                                                                                    | \$ 65,105,331                                                                                                                                                                                                                                                                                                                                       | \$ 30,778,895                                                                                                                                                                                                                                                                                                                                                                                                                          |
| 3,741,442       | 3,585,870                                              | 4,382,541                                                                                            | 4,022,467                                                                                                                                          | 4,131,279                                                                                                                                                                                        | 4,674,925                                                                                                                                                                                                                                      | 4,569,615                                                                                                                                                                                                                                                                                    | 4,041,350                                                                                                                                                                                                                                                                                                            | 4,548,506                                                                                                                                                                                                                                                 | 4,103,656                                                                                                                                                                                                                                                                        | 4,497,209                                                                                                                                                                                                                                                                                               | 5,606,469                                                                                                                                                                                                                                                                                                                      | \$ 51,905,331                                                                                                                                                                                                                                                                                                                                       | \$ 24,538,524                                                                                                                                                                                                                                                                                                                                                                                                                          |
| 3,865,256       | 3,746,561                                              | 4,614,689                                                                                            | 4,672,882                                                                                                                                          | 4,569,774                                                                                                                                                                                        | 5,033,911                                                                                                                                                                                                                                      | -                                                                                                                                                                                                                                                                                            | =                                                                                                                                                                                                                                                                                                                    | -                                                                                                                                                                                                                                                         | -                                                                                                                                                                                                                                                                                | ı                                                                                                                                                                                                                                                                                                       | -                                                                                                                                                                                                                                                                                                                              | \$ 26,503,075                                                                                                                                                                                                                                                                                                                                       | \$ 26,503,075                                                                                                                                                                                                                                                                                                                                                                                                                          |
| \$<br>(827,669) | \$ (751,228)                                           | \$ (882,372)                                                                                         | \$ (372,535)                                                                                                                                       | \$ (612,127)                                                                                                                                                                                     | \$ (829,890)                                                                                                                                                                                                                                   |                                                                                                                                                                                                                                                                                              |                                                                                                                                                                                                                                                                                                                      |                                                                                                                                                                                                                                                           |                                                                                                                                                                                                                                                                                  |                                                                                                                                                                                                                                                                                                         |                                                                                                                                                                                                                                                                                                                                | \$ (38,602,256)                                                                                                                                                                                                                                                                                                                                     | \$ (4,275,821)                                                                                                                                                                                                                                                                                                                                                                                                                         |
| \$<br>123,814   | \$ 160,691                                             | \$ 232,148                                                                                           | \$ 650,416                                                                                                                                         | \$ 438,495                                                                                                                                                                                       | \$ 358,986                                                                                                                                                                                                                                     |                                                                                                                                                                                                                                                                                              |                                                                                                                                                                                                                                                                                                                      |                                                                                                                                                                                                                                                           |                                                                                                                                                                                                                                                                                  |                                                                                                                                                                                                                                                                                                         |                                                                                                                                                                                                                                                                                                                                | \$ (25,402,256)                                                                                                                                                                                                                                                                                                                                     | \$ 1,964,550                                                                                                                                                                                                                                                                                                                                                                                                                           |
| \$<br>\$<br>\$  | \$ 4,692,925<br>3,741,442<br>3,865,256<br>\$ (827,669) | \$ 4,692,925 \$ 4,497,790<br>3,741,442 3,585,870<br>3,865,256 3,746,561<br>\$ (827,669) \$ (751,228) | \$ 4,692,925 \$ 4,497,790 \$ 5,497,062<br>3,741,442 3,585,870 4,382,541<br>3,865,256 3,746,561 4,614,689<br>\$ (827,669) \$ (751,228) \$ (882,372) | \$ 4,692,925 \$ 4,497,790 \$ 5,497,062 \$ 5,045,417<br>3,741,442 3,585,870 4,382,541 4,022,467<br>3,865,256 3,746,561 4,614,689 4,672,882<br>\$ (827,669) \$ (751,228) \$ (882,372) \$ (372,535) | \$ 4,692,925 \$ 4,497,790 \$ 5,497,062 \$ 5,045,417 \$ 5,181,901<br>3,741,442 3,585,870 4,382,541 4,022,467 4,131,279<br>3,865,256 3,746,561 4,614,689 4,672,882 4,569,774<br>\$ (827,669) \$ (751,228) \$ (882,372) \$ (372,535) \$ (612,127) | \$ 4,692,925 \$ 4,497,790 \$ 5,497,062 \$ 5,045,417 \$ 5,181,901 \$ 5,863,801<br>3,741,442 3,585,870 4,382,541 4,022,467 4,131,279 4,674,925<br>3,865,256 3,746,561 4,614,689 4,672,882 4,569,774 5,033,911<br>\$ (827,669) \$ (751,228) \$ (882,372) \$ (372,535) \$ (612,127) \$ (829,890) | \$ 4,692,925 \$ 4,497,790 \$ 5,497,062 \$ 5,045,417 \$ 5,181,901 \$ 5,863,801 \$5,731,710<br>3,741,442 3,585,870 4,382,541 4,022,467 4,131,279 4,674,925 4,569,615<br>3,865,256 3,746,561 4,614,689 4,672,882 4,569,774 5,033,911 -<br>\$ (827,669) \$ (751,228) \$ (882,372) \$ (372,535) \$ (612,127) \$ (829,890) | \$ 4,692,925 \$ 4,497,790 \$ 5,497,062 \$ 5,045,417 \$ 5,181,901 \$ 5,863,801 \$ 5,731,710 \$ 5,069,103<br>3,741,442 3,585,870 4,382,541 4,022,467 4,131,279 4,674,925 4,569,615 4,041,350<br>3,865,256 3,746,561 4,614,689 4,672,882 4,569,774 5,033,911 | \$ 4,692,925 \$ 4,497,790 \$ 5,497,062 \$ 5,045,417 \$ 5,181,901 \$ 5,863,801 \$ 5,731,710 \$ 5,069,103 \$ 5,705,233<br>3,741,442 3,585,870 4,382,541 4,022,467 4,131,279 4,674,925 4,569,615 4,041,350 4,548,506<br>3,865,256 3,746,561 4,614,689 4,672,882 4,569,774 5,033,911 | \$ 4,692,925 \$ 4,497,790 \$ 5,497,062 \$ 5,045,417 \$ 5,181,901 \$ 5,863,801 \$ 5,731,710 \$ 5,069,103 \$ 5,705,233 \$ 5,147,254<br>3,741,442 3,585,870 4,382,541 4,022,467 4,131,279 4,674,925 4,569,615 4,041,350 4,548,506 4,103,656<br>3,865,256 3,746,561 4,614,689 4,672,882 4,569,774 5,033,911 | \$ 4,692,925 \$ 4,497,790 \$ 5,497,062 \$ 5,045,417 \$ 5,181,901 \$ 5,863,801 \$ 5,731,710 \$ 5,069,103 \$ 5,705,233 \$ 5,147,254 \$ 5,640,891<br>3,741,442 3,585,870 4,382,541 4,022,467 4,131,279 4,674,925 4,569,615 4,041,350 4,548,506 4,103,656 4,497,209<br>3,865,256 3,746,561 4,614,689 4,672,882 4,569,774 5,033,911 | \$ 4,692,925 \$ 4,497,790 \$ 5,497,062 \$ 5,045,417 \$ 5,181,901 \$ 5,863,801 \$ 5,731,710 \$ 5,069,103 \$ 5,705,233 \$ 5,147,254 \$ 5,640,891 \$ 7,032,246   3,741,442 3,585,870 4,382,541 4,022,467 4,131,279 4,674,925 4,569,615 4,041,350 4,548,506 4,103,656 4,497,209 5,606,469   3,865,256 3,746,561 4,614,689 4,672,882 4,569,774 5,033,911 | \$ 4,692,925 \$ 4,497,790 \$ 5,497,062 \$ 5,045,417 \$ 5,181,901 \$ 5,863,801 \$ 5,731,710 \$ 5,069,103 \$ 5,705,233 \$ 5,147,254 \$ 5,640,891 \$ 7,032,246 \$ 65,105,331 \$ 3,741,442 \$ 3,585,870 \$ 4,382,541 \$ 4,022,467 \$ 4,131,279 \$ 4,674,925 \$ 4,569,615 \$ 4,041,350 \$ 4,548,506 \$ 4,103,656 \$ 4,497,209 \$ 5,606,469 \$ 51,905,331 \$ 3,865,256 \$ 3,746,561 \$ 4,614,689 \$ 4,672,882 \$ 4,569,774 \$ 5,033,911 \$ - |

Actual Sales Tax Collected through June is -13.9% or (\$4,275,821) less than the Adopted Budget.

Actual Sales Tax Collected through June is 8.0% or \$1,964,550 more than the Revised Forecast.

Actual Sales Tax Collected through June is -9.5% or (\$2,785,562) less than last year.