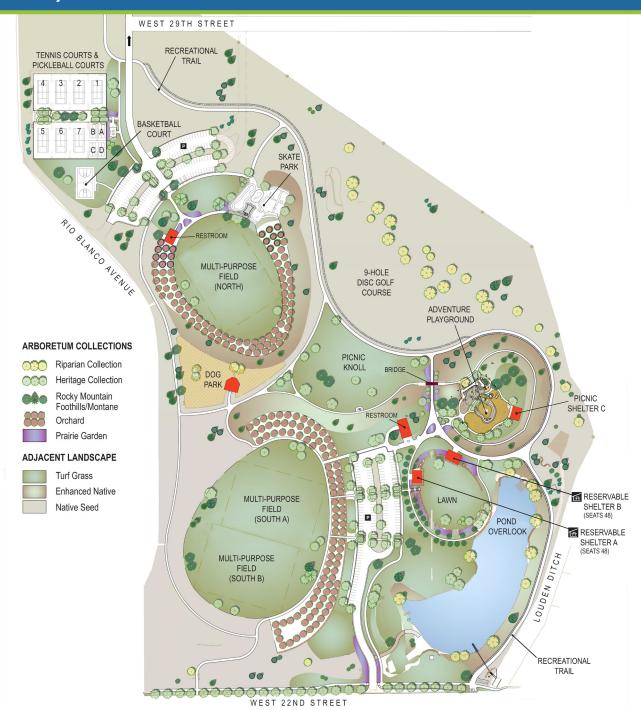

#### Park Amenities

- Drinking fountain & flush restrooms
- Playground, waterfall feature & picnic area
- Three athletic fields & basketball court
- Seven tennis courts & four pickleball courts
- Skate park, dog park & 9-hole disc golf course
- Arboretum & recreation trail access
- Parking, sculptures & artwork