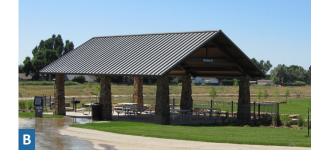

## **Shelter Amenities per Shelter**

- Max seating: 48 | Max capacity: 100
- Four 8' tables
- Two 8' accessible tables
- Two small grills
- Six electrical outlets & an overhead light
- ADA accessible

For additional shelter reservation info including cancellations, please review our reservable facilities brochure or visit us at lovgov.org/reserveapark