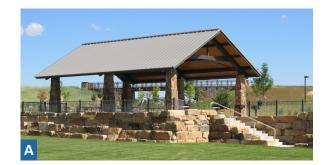

## **Shelter Amenities per Shelter**

- Max seating: 48 | Max capacity: 100
- Four 8' tables
- Two 8' accessible tables
- Two small grills
- Six electrical outlets & an overhead light
- ADA accessible

For additional shelter reservation info including cancellations, please review our reservable facilities brochure or visit us at lovgov.org/reserveapark