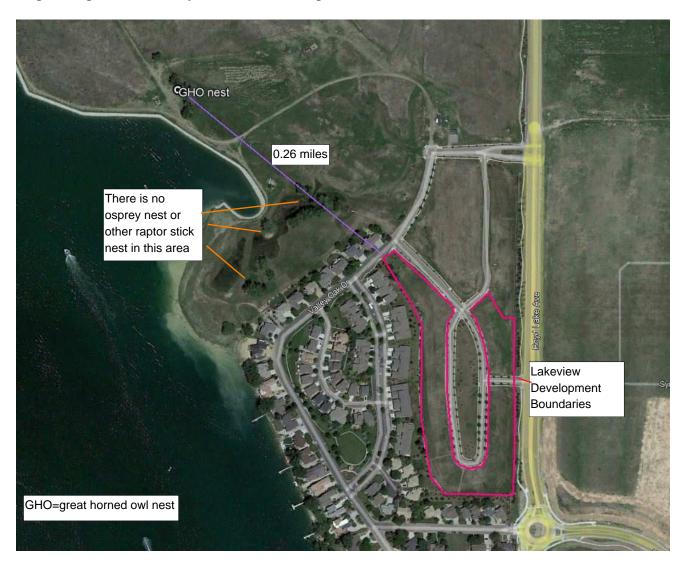

Based on input from the City of Loveland an Osprey nest was identified approximately 1.1 miles to the west along the shoreline of Boyd Lake. The nesting raptor survey was completed with binoculars and a spotting scope.

On 4/5/24 there were no osprey nests located in the area mapped by the City of Loveland. There were no raptor stick nests in the riparian like grove of cottonwood trees in that area.

One active great-horned owl nest was located in a different grove of trees further to the north along the Boyd Lake shoreline. This nest is approximately 0.26 miles from the closest lot in the Lakeview project (Map 1). The nest is separated visually from the project by a row of existing houses and an existing road. WCI observed several fishing boats travel within 160 feet of this nest. Construction of the Lakeview project will not impact this nest. Construction will not result in a violation of the Migratory Bird Treaty Act. WCI does not recommend any mitigation measures for this nest as long as disturbance activities are restricted to the development area. The owlets in this nest should fledge (leave the nest) sometime in late May.

Wildland Consultants, Inc. 1001 Jefferson Drive, Berthoud, CO 80513 Office: 970-532-4354, Fax: 970-532-3341

Map 1. Raptor Nest Survey, Lakeview Development (4/5/24)

Wildland Consultants, Inc. 1001 Jefferson Drive, Berthoud, CO 80513 Office: 970-532-4354, Fax: 970-532-3341