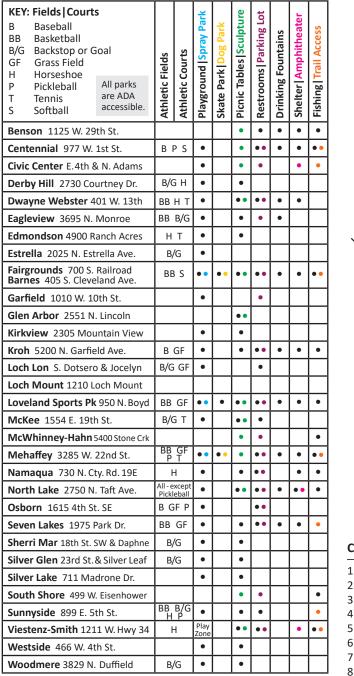

### **Park Amenities**

| Park | Locations |
|------|-----------|
|      |           |

**Plus!** Sand volleyball & inline hockey at Loveland Sports Park; Fitness Court<sup>®</sup> at Fairgrounds; Disc golf at Mehaffey; Buckhorn Train & Swim Beach at North Lake