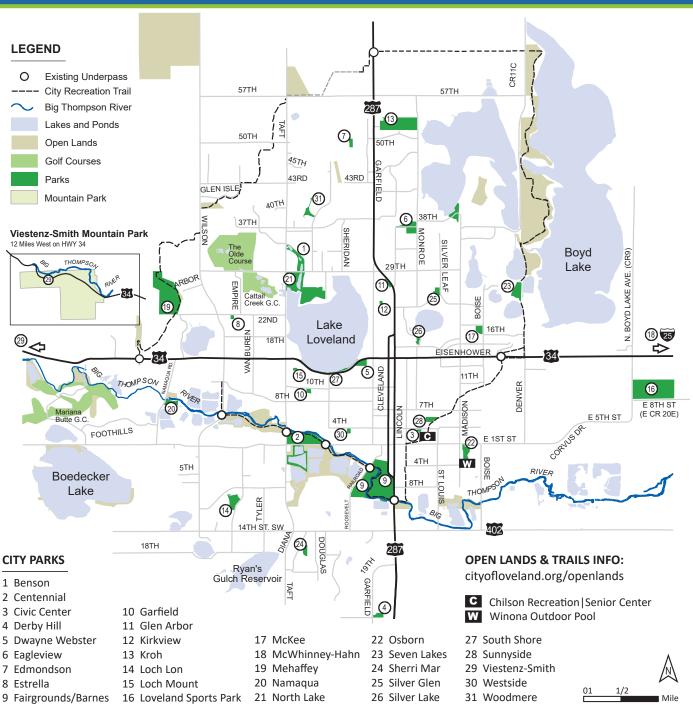

#### Get outside! Loveland has 23 miles of paved trail and more than 20 miles of soft-surface trails for your enjoyment. More Info: lovgov.org/trails

#### **Paved Trail Sections**

- Big Thompson River Trail (Rossum Dr. to South Hwy. 287)
- Civic Center Trail (South Hwy. 287 to Denver Ave.)
- Boyd Lake Trail (Denver Ave. to Cty. Rd. 11C)
- North Trail (Cty. Rd. 11C to North Taft Ave.)
- Westside Trail (North Taft Ave. to West Hwy. 34)
- Front Range Trail (Cty. Rd. 11C north to East Cty. Rd. 30)
- Long View Trail (57th St. & Taft north to Trilby Rd.-Ft. Collins)