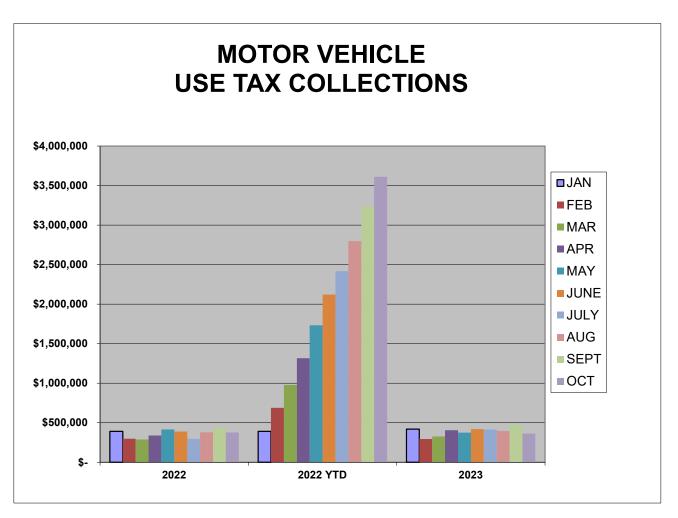

# **City of Loveland Motor Vehicle Use Tax Comparison (CASH BASIS)**

| 2022-2023 Com | ıpa | rison       |          |           |               |    |           | Year to Date                | Curr Month                  |
|---------------|-----|-------------|----------|-----------|---------------|----|-----------|-----------------------------|-----------------------------|
|               |     | <u>2022</u> | 2022 YTD |           | <u>2023</u>   |    | 2023 YTD  | Inc/Dec over<br><u>2022</u> | Inc/Dec over<br><u>2022</u> |
| JAN           | \$  | 390,442     | \$       | 390,442   | \$<br>418,568 | \$ | 418,568   | 7.2%                        | 7.2%                        |
| FEB           | \$  | 298,732     | \$       | 689,173   | \$<br>294,798 | \$ | 713,366   | 3.5%                        | -1.3%                       |
| MAR           | \$  | 288,427     | \$       | 977,600   | \$<br>326,343 | \$ | 1,039,709 | 6.4%                        | 13.1%                       |
| APR           | \$  | 338,470     | \$       | 1,316,070 | \$<br>405,794 | \$ | 1,445,503 | 9.8%                        | 19.9%                       |
| MAY           | \$  | 415,862     | \$       | 1,731,932 | \$<br>375,304 | \$ | 1,820,807 | 5.1%                        | -9.8%                       |
| JUNE          | \$  | 389,625     | \$       | 2,121,556 | \$<br>420,014 | \$ | 2,240,820 | 5.6%                        | 7.8%                        |
| JULY          | \$  | 296,302     | \$       | 2,417,858 | \$<br>412,924 | \$ | 2,653,744 | 9.8%                        | 39.4%                       |
| AUG           | \$  | 378,594     | \$       | 2,796,453 | \$<br>394,589 | \$ | 3,048,333 | 9.0%                        | 4.2%                        |
| SEPT          | \$  | 435,816     | \$       | 3,232,268 | \$<br>475,139 | \$ | 3,523,472 | 9.0%                        | 9.0%                        |
| ОСТ           | \$  | 377,679     | \$       | 3,609,947 | \$<br>363,575 | \$ | 3,887,047 | 7.7%                        | -3.7%                       |