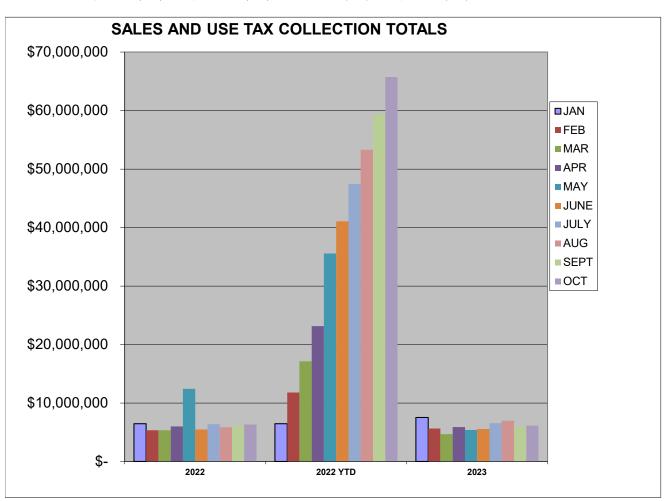

| 2022-2023 | Com         | parison    |                  |                 |                  | Year to Date                | Curr Month                  |  |
|-----------|-------------|------------|------------------|-----------------|------------------|-----------------------------|-----------------------------|--|
|           | <u>2022</u> |            | 2022 YTD         | <u>2023</u>     | 2023 YTD         | Inc/Dec over<br><u>2022</u> | Inc/Dec over<br><u>2022</u> |  |
| JAN       | \$          | 6,457,432  | \$<br>6,457,432  | \$<br>7,531,176 | \$<br>7,531,176  | 16.6%                       | 16.6%                       |  |
| FEB       | \$          | 5,341,342  | \$<br>11,798,774 | \$<br>5,645,725 | \$<br>13,176,901 | 11.7%                       | 5.7%                        |  |
| MAR       | \$          | 5,336,541  | \$<br>17,135,315 | \$<br>4,667,708 | \$<br>17,844,609 | 4.1%                        | -12.5%                      |  |
| APR       | \$          | 6,005,491  | \$<br>23,140,806 | \$<br>5,893,423 | \$<br>23,738,032 | 2.6%                        | -1.9%                       |  |
| MAY       | \$          | 12,437,046 | \$<br>35,577,852 | \$<br>5,390,641 | \$<br>29,128,673 | -18.1%                      | -56.7%                      |  |
| JUNE      | \$          | 5,481,199  | \$<br>41,059,051 | \$<br>5,547,629 | \$<br>34,676,302 | -15.5%                      | 1.2%                        |  |
| JULY      | \$          | 6,380,051  | \$<br>47,439,102 | \$<br>6,537,612 | \$<br>41,213,914 | -13.1%                      | 2.5%                        |  |
| AUG       | \$          | 5,864,209  | \$<br>53,303,311 | \$<br>6,949,222 | \$<br>48,163,136 | -9.6%                       | 18.5%                       |  |
| SEPT      | \$          | 6,103,286  | \$<br>59,406,597 | \$<br>5,987,394 | \$<br>54,150,530 | -8.8%                       | -1.9%                       |  |
| ОСТ       | \$          | 6,335,151  | \$<br>65,741,749 | \$<br>6,130,404 | \$<br>60,280,934 | -8.3%                       | -3.2%                       |  |