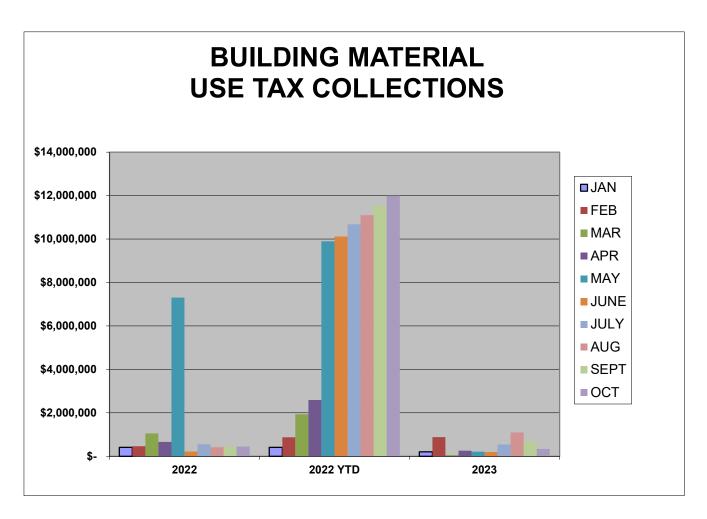

# City of Loveland Building Material Use Tax Comparison (CASH BASIS)

| 2022-2023 Com | parison      |               |              |              | Year to Date                | Curr Month                  |
|---------------|--------------|---------------|--------------|--------------|-----------------------------|-----------------------------|
|               | 2022         | 2022 YTD      | <u>2023</u>  | 2023 YTD     | Inc/Dec over<br><u>2022</u> | Inc/Dec over<br><u>2022</u> |
| JAN           | \$ 414,302   | \$ 414,302    | \$ 204,091   | \$ 204,091   | -50.7%                      | -50.7%                      |
| FEB           | \$ 466,137   | \$ 880,439    | \$ 885,226   | \$ 1,089,317 | 23.7%                       | 89.9%                       |
| MAR           | \$ 1,053,551 | \$ 1,933,990  | \$ 61,350    | \$ 1,150,667 | -40.5%                      | -94.2%                      |
| APR           | \$ 662,010   | \$ 2,596,000  | \$ 256,725   | \$ 1,407,392 | -45.8%                      | -61.2%                      |
| MAY           | \$ 7,304,609 | \$ 9,900,609  | \$ 214,210   | \$ 1,621,603 | -83.6%                      | -97.1%                      |
| JUNE          | \$ 220,905   | \$ 10,121,514 | \$ 196,613   | \$ 1,818,215 | -82.0%                      | -11.0%                      |
| JULY          | \$ 552,931   | \$ 10,674,445 | \$ 544,802   | \$ 2,363,017 | -77.9%                      | -1.5%                       |
| AUG           | \$ 423,502   | \$ 11,097,946 | \$ 1,100,442 | \$ 3,463,459 | -68.8%                      | 159.8%                      |
| SEPT          | \$ 442,944   | \$ 11,540,891 | \$ 688,589   | \$ 4,152,048 | -64.0%                      | 55.5%                       |
| OCT           | \$ 446,789   | \$ 11,987,679 | \$ 337,833   | \$ 4,489,881 | -62.5%                      | -24.4%                      |