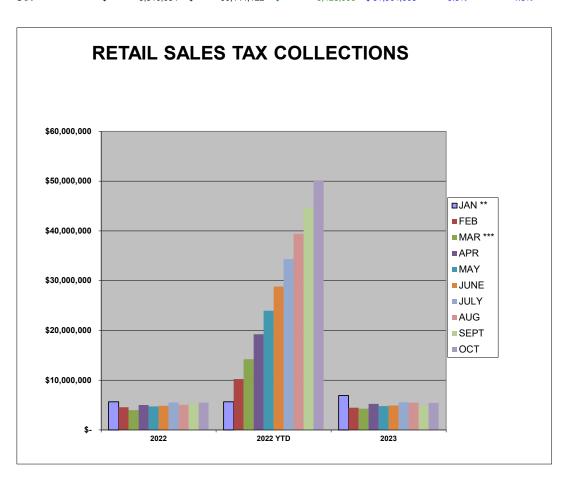

#### City of Loveland Retail Sales Tax (CASH BASIS) 2022-2023 Comparison

| 2022-2023 | Compa       | rison     |                  |                 |               | Year to Date         | Curr Month                  |  |
|-----------|-------------|-----------|------------------|-----------------|---------------|----------------------|-----------------------------|--|
|           | <u>2022</u> |           | 2022 YTD         | <u>2023</u>     | 2023 YTD      | Inc/Dec over<br>2022 | Inc/Dec over<br><u>2022</u> |  |
| JAN **    | \$          | 5,652,688 | \$<br>5,652,688  | \$<br>6,908,516 | \$ 6,908,516  | 22.2%                | 22.2%                       |  |
| FEB       | \$          | 4,576,474 | \$<br>10,229,162 | \$<br>4,465,702 | \$ 11,374,218 | 11.2%                | -2.4%                       |  |
| MAR ***   | \$          | 3,994,562 | \$<br>14,223,725 | \$<br>4,280,015 | \$ 15,654,233 | 10.1%                | 7.1%                        |  |
| APR       | \$          | 5,005,011 | \$<br>19,228,736 | \$<br>5,230,904 | \$ 20,885,137 | 8.6%                 | 4.5%                        |  |
| MAY       | \$          | 4,716,575 | \$<br>23,945,311 | \$<br>4,801,127 | \$ 25,686,264 | 7.3%                 | 1.8%                        |  |
| JUNE      | \$          | 4,870,670 | \$<br>28,815,981 | \$<br>4,931,003 | \$ 30,617,267 | 6.3%                 | 1.2%                        |  |
| JULY      | \$          | 5,530,818 | \$<br>34,346,799 | \$<br>5,579,886 | \$ 36,197,153 | 5.4%                 | 0.9%                        |  |
| AUG       | \$          | 5,062,113 | \$<br>39,408,912 | \$<br>5,454,191 | \$41,651,343  | 5.7%                 | 7.7%                        |  |
| SEPT      | \$          | 5,224,526 | \$<br>44,633,438 | \$<br>4,823,666 | \$ 46,475,010 | 4.1%                 | -7.7%                       |  |
| OCT       | \$          | 5,510,684 | \$<br>50,144,122 | \$<br>5,428,996 | \$51,904,005  | 3.5%                 | -1.5%                       |  |

<sup>\*</sup> Indicates Quarterly Returns also included \*\* Indicates Quarterly and Yearly Returns also included \*\*\* Journal Entry Adjustment Correction

City of Loveland Sales & Use Tax Total Comparison (CASH BASIS)