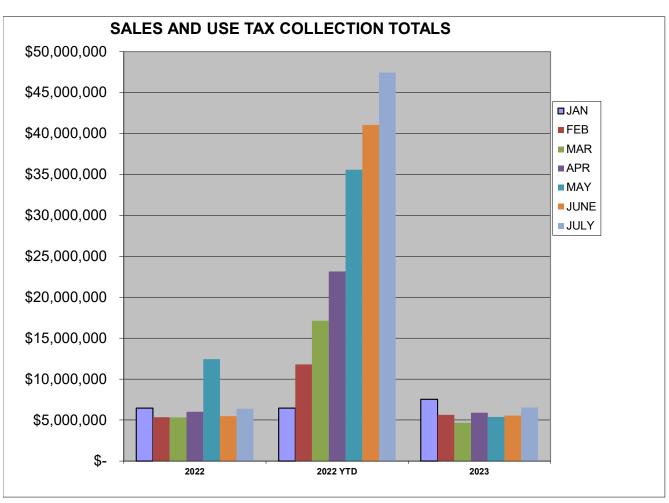

| 2022-202 | 3 Com | parison     |                  |                 |                  | Year to Date                | Curr Month                  |
|----------|-------|-------------|------------------|-----------------|------------------|-----------------------------|-----------------------------|
|          |       | <u>2022</u> | 2022 YTD         | <u>2023</u>     | 2023 YTD         | Inc/Dec over<br><u>2022</u> | Inc/Dec over<br><u>2022</u> |
| JAN      | \$    | 6,457,432   | \$<br>6,457,432  | \$<br>7,531,176 | \$<br>7,531,176  | 16.6%                       | 16.6%                       |
| FEB      | \$    | 5,341,342   | \$<br>11,798,774 | \$<br>5,645,725 | \$<br>13,176,901 | 11.7%                       | 5.7%                        |
| MAR      | \$    | 5,336,541   | \$<br>17,135,315 | \$<br>4,667,708 | \$<br>17,844,609 | 4.1%                        | -12.5%                      |
| APR      | \$    | 6,005,491   | \$<br>23,140,806 | \$<br>5,893,423 | \$<br>23,738,032 | 2.6%                        | -1.9%                       |
| MAY      | \$    | 12,437,046  | \$<br>35,577,852 | \$<br>5,390,641 | \$<br>29,128,673 | -18.1%                      | -56.7%                      |
| JUNE     | \$    | 5,481,199   | \$<br>41,059,051 | \$<br>5,547,629 | \$<br>34,676,302 | -15.5%                      | 1.2%                        |
| JULY     | \$    | 6,380,051   | \$<br>47,439,102 | \$<br>6,537,612 | \$<br>41,213,914 | -13.1%                      | 2.5%                        |