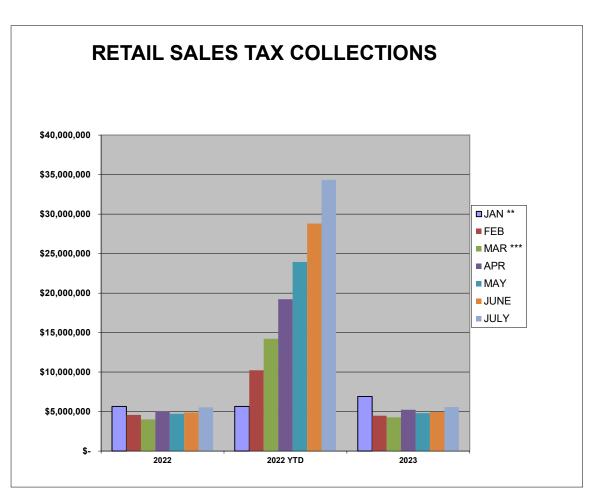

#### **City of Loveland** Retail Sales Tax (CASH BASIS) 2022-2023 Comparison

| 2022-2023 | Compa | rison       |                  |                 |              | rear to Date | Inc/Dec over |
|-----------|-------|-------------|------------------|-----------------|--------------|--------------|--------------|
|           |       | <u>2022</u> | 2022 YTD         | <u>2023</u>     | 2023 YTD     | 2022         | 2022         |
| JAN **    | \$    | 5,652,688   | \$<br>5,652,688  | \$<br>6,908,516 | \$ 6,908,516 | 22.2%        | 22.2%        |
| FEB       | \$    | 4,576,474   | \$<br>10,229,162 | \$<br>4,465,702 | \$11,374,218 | 11.2%        | -2.4%        |
| MAR ***   | \$    | 3,994,562   | \$<br>14,223,725 | \$<br>4,280,015 | \$15,654,233 | 10.1%        | 7.1%         |
| APR       | \$    | 5,005,011   | \$<br>19,228,736 | \$<br>5,230,904 | \$20,885,137 | 8.6%         | 4.5%         |
| MAY       | \$    | 4,716,575   | \$<br>23,945,311 | \$<br>4,801,127 | \$25,686,264 | 7.3%         | 1.8%         |
| JUNE      | \$    | 4,870,670   | \$<br>28,815,981 | \$<br>4,931,003 | \$30,617,267 | 6.3%         | 1.2%         |
| JULY      | \$    | 5,530,818   | \$<br>34,346,799 | \$<br>5,579,886 | \$36,197,153 | 5.4%         | 0.9%         |
|           |       |             |                  |                 |              |              |              |

<sup>\*</sup> Indicates Quarterly Returns also included 
\*\* Indicates Quarterly and Yearly Returns also included

<sup>\*\*\*</sup> Journal Entry Adjustment Correction

City of Loveland Sales & Use Tax Total Comparison (CASH BASIS)