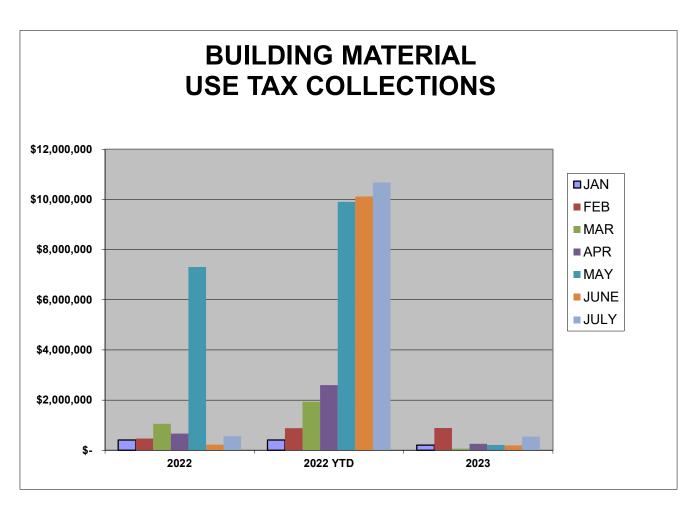

# City of Loveland Building Material Use Tax Comparison (CASH BASIS)

| 2022-2023 Com | parison      |               |             |              | Year to Date                | Curr Month                  |
|---------------|--------------|---------------|-------------|--------------|-----------------------------|-----------------------------|
|               | 2022         | 2022 YTD      | <u>2023</u> | 2023 YTD     | Inc/Dec over<br><u>2022</u> | Inc/Dec over<br><u>2022</u> |
| JAN           | \$ 414,302   | \$ 414,302    | \$ 204,091  | \$ 204,091   | -50.7%                      | -50.7%                      |
| FEB           | \$ 466,137   | \$ 880,439    | \$ 885,226  | \$ 1,089,317 | 23.7%                       | 89.9%                       |
| MAR           | \$ 1,053,551 | \$ 1,933,990  | \$ 61,350   | \$ 1,150,667 | -40.5%                      | -94.2%                      |
| APR           | \$ 662,010   | \$ 2,596,000  | \$ 256,725  | \$ 1,407,392 | -45.8%                      | -61.2%                      |
| MAY           | \$ 7,304,609 | \$ 9,900,609  | \$ 214,210  | \$ 1,621,603 | -83.6%                      | -97.1%                      |
| JUNE          | \$ 220,905   | \$ 10,121,514 | \$ 196,613  | \$ 1,818,215 | -82.0%                      | -11.0%                      |
| JULY          | \$ 552,931   | \$ 10,674,445 | \$ 544,802  | \$ 2,363,017 | -77.9%                      | -1.5%                       |