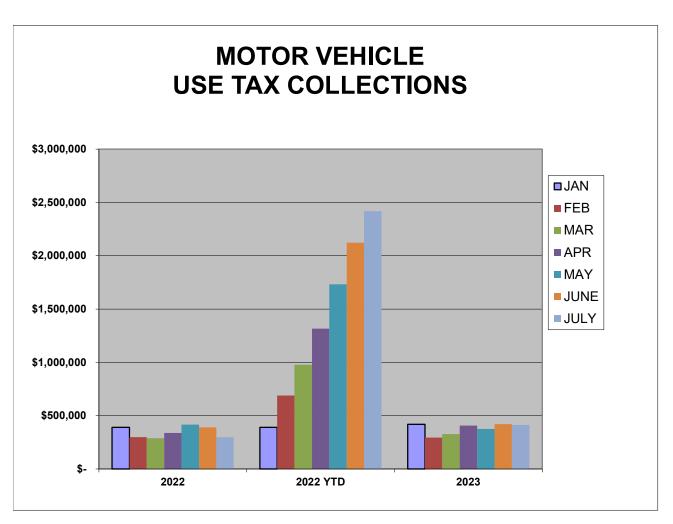

# **City of Loveland Motor Vehicle Use Tax Comparison (CASH BASIS)**

|                                                               | ar to Date |   |
|---------------------------------------------------------------|------------|---|
| <u>2022 2022 YTD</u> <u>2023</u> <u>2023 YTD</u>              | 2022 202   |   |
| JAN \$ 390,442 \$ 390,442 \$ 418,568 \$ 418,568               | 7.2% 7.2%  | 6 |
| <b>FEB</b> \$ 298,732 \$ 689,173 \$ 294,798 \$ <b>713,366</b> | 3.5% -1.39 | % |
| MAR \$ 288,427 \$ 977,600 \$ 326,343 \$ 1,039,709             | 6.4% 13.1  | % |
| <b>APR</b> \$ 338,470 \$ 1,316,070 \$ 405,794 \$ 1,445,503    | 9.8% 19.9  | % |
| <b>MAY</b> \$ 415,862 \$ 1,731,932 \$ 375,304 \$ 1,820,807    | 5.1% -9.89 | % |
| <b>JUNE</b> \$ 389,625 \$ 2,121,556 \$ 420,014 \$ 2,240,820   | 5.6% 7.89  | 6 |
| <b>JULY</b> \$ 296,302 \$ 2,417,858 \$ 412,924 \$ 2,653,744   | 9.8% 39.4  | % |