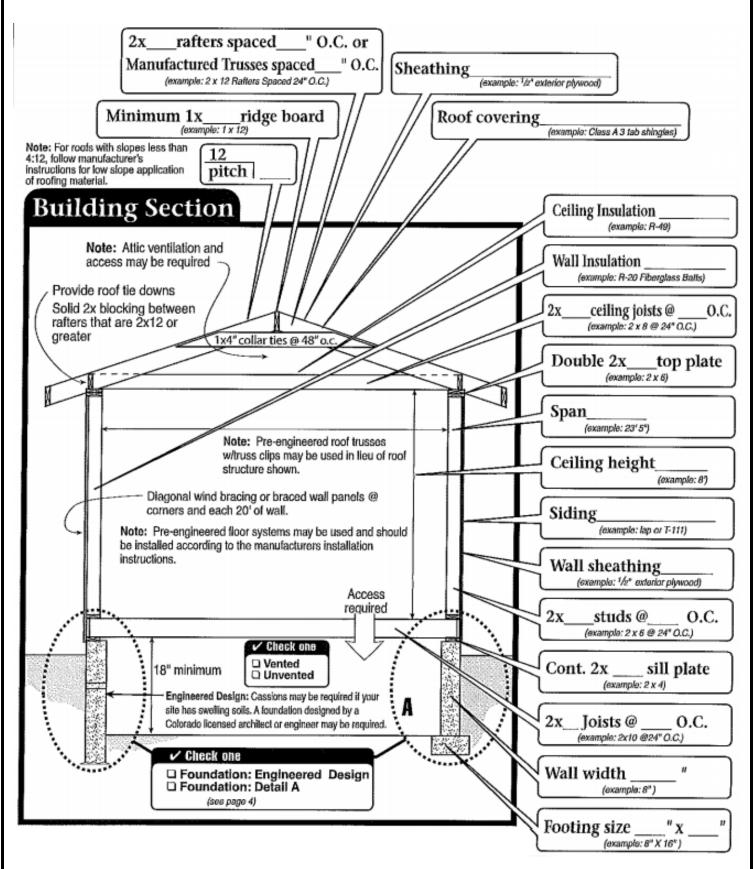

# **Directions:**

- 1. Fill in the blanks in the worksheet below and include dimensions and materials used.
- 2. Use the check boxes in the worksheet to specify which details (page 3) will be used.