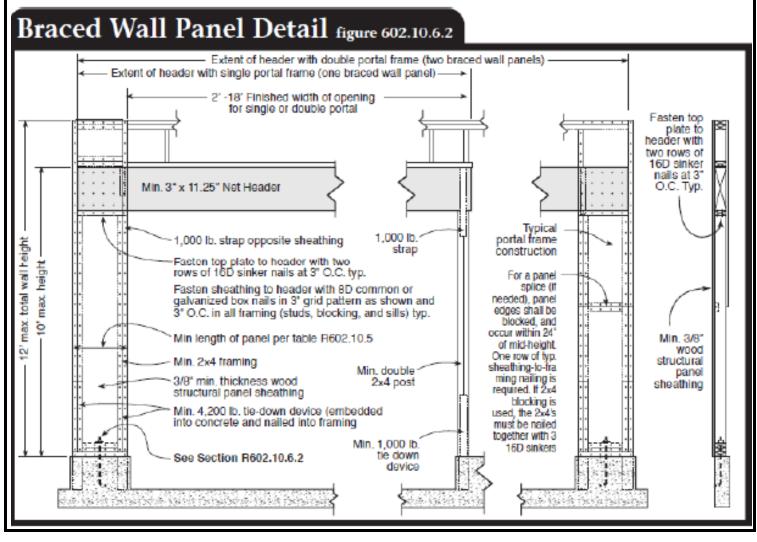

# **Directions:**

- 1. Fill in the blanks in the worksheet below and include dimensions and materials used.
- 2. Use the check boxes in the worksheet to specify which details (page 3) will be used.