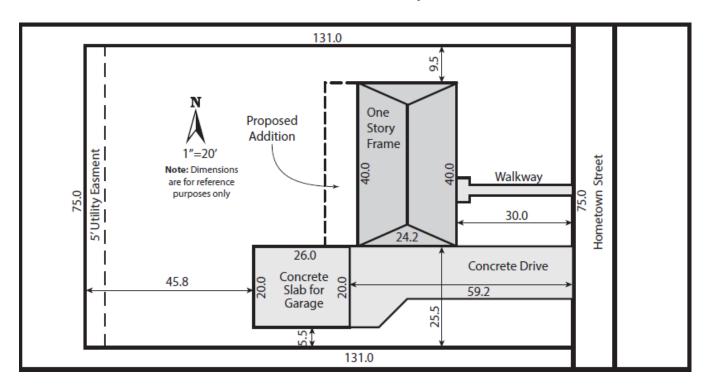

#### **Plot Plan Example:**

## The plot plan must include:

- 1. Dimensions of the home and the detached garage.
- 2. Dimensions of the entire lot, showing any easements.
- 3. Distances from each edge of proposed structure to each lot line.