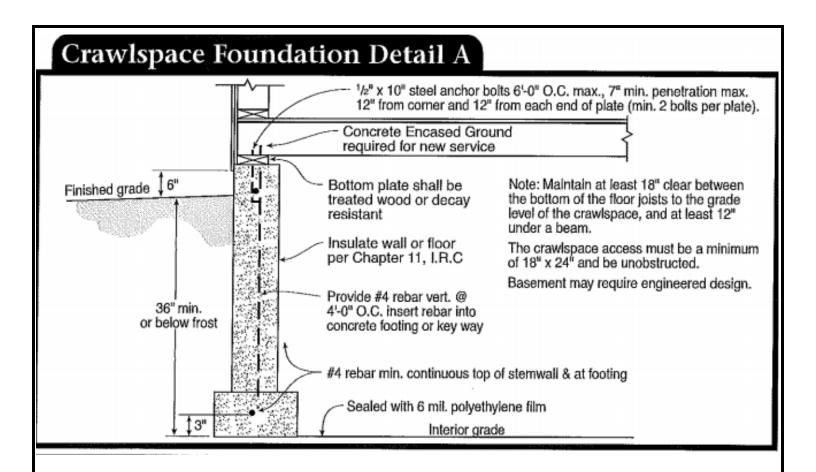

Note: engineered foundations require an inspection from an engineer, a letter must be provided to the building inspector

\*This handout is based on the Building Guides developed by the Colorado Chapter of the International Code Council.