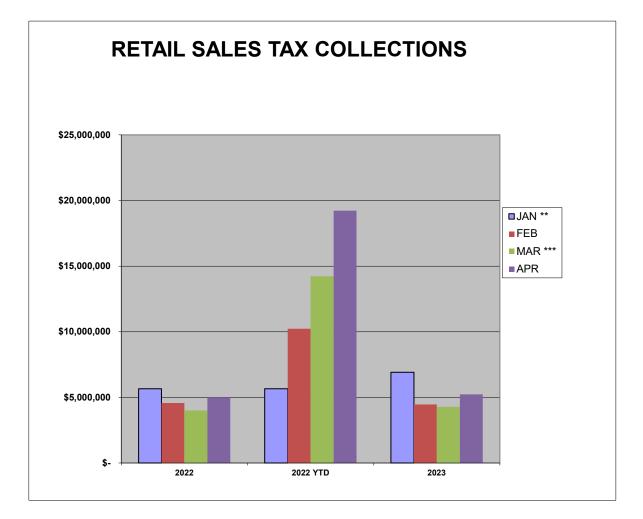

#### **City of Loveland Retail Sales Tax (CASH BASIS)** 2022-2023 Comparison

| 2022-2023     | Compa | rison       |                  |                 |                 | Year to Date<br>Inc/Dec over | Curr Month |  |
|---------------|-------|-------------|------------------|-----------------|-----------------|------------------------------|------------|--|
|               |       | <u>2022</u> | <u>2022 YTD</u>  | <u>2023</u>     | <u>2023 YTD</u> | <u>2022</u>                  | 2022       |  |
| <b>JAN</b> ** | \$    | 5,652,688   | \$<br>5,652,688  | \$<br>6,908,516 | \$ 6,908,516    | 22.2%                        | 22.2%      |  |
| FEB           | \$    | 4,576,474   | \$<br>10,229,162 | \$<br>4,465,702 | \$11,374,218    | 11.2%                        | -2.4%      |  |
| MAR ***       | \$    | 3,994,562   | \$<br>14,223,725 | \$<br>4,280,015 | \$15,654,233    | 10.1%                        | 7.1%       |  |
| APR           | \$    | 5,005,011   | \$<br>19,228,736 | \$<br>5,230,904 | \$20,885,137    | 8.6%                         | 4.5%       |  |

\* Indicates Quarterly Returns also included \*\* Indicates Quarterly and Yearly Returns also included

\*\*\* Journal Entry Adjustment Correction