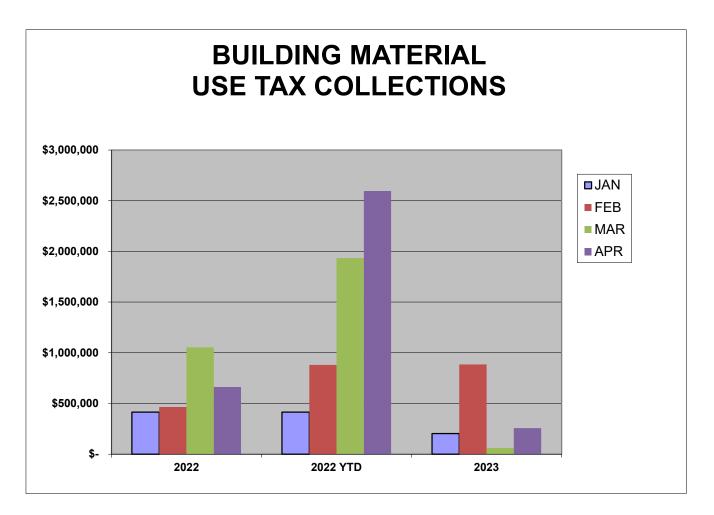

# City of Loveland Building Material Use Tax Comparison (CASH BASIS) 2022-2023 Comparison

| 2022-2023 Com            | Year to Date<br>Inc/Dec over                           | Curr Month<br>Inc/Dec over                               |                         |                                                            |                                     |                                     |
|--------------------------|--------------------------------------------------------|----------------------------------------------------------|-------------------------|------------------------------------------------------------|-------------------------------------|-------------------------------------|
|                          | <u>2022</u>                                            | <u>2022 YTD</u>                                          | <u>2023</u>             | <u>2023 YTD</u>                                            | <u>2022</u>                         | <u>2022</u>                         |
| JAN<br>FEB<br>MAR<br>APR | \$ 414,302<br>\$ 466,137<br>\$ 1,053,551<br>\$ 662,010 | \$ 414,302<br>\$ 880,439<br>\$ 1,933,990<br>\$ 2,596,000 | \$ 885,226<br>\$ 61,350 | \$ 204,091<br>\$ 1,089,317<br>\$ 1,150,667<br>\$ 1,407,392 | -50.7%<br>23.7%<br>-40.5%<br>-45.8% | -50.7%<br>89.9%<br>-94.2%<br>-61.2% |