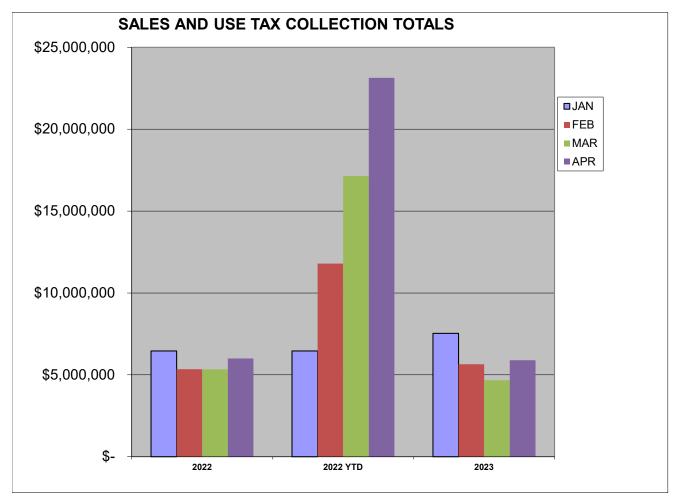

### City of Loveland Sales & Use Tax Total Comparison (CASH BASIS) 2022-2023 Comparison

|     | <u>2022</u>     | <u>2022 YTD</u>  | <u>2023</u>     | <u>2023 YTD</u>  | Inc/Dec over<br><u>2022</u> | Inc/Dec over<br><u>2022</u> |
|-----|-----------------|------------------|-----------------|------------------|-----------------------------|-----------------------------|
| JAN | \$<br>6,457,432 | \$<br>6,457,432  | \$<br>7,531,176 | \$<br>7,531,176  | 16.6%                       | 16.6%                       |
| FEB | \$<br>5,341,342 | \$<br>11,798,774 | \$<br>5,645,725 | \$<br>13,176,901 | 11.7%                       | 5.7%                        |
| MAR | \$<br>5,336,541 | \$<br>17,135,315 | \$<br>4,667,708 | \$<br>17,844,609 | 4.1%                        | -12.5%                      |
| APR | \$<br>6,005,491 | \$<br>23,140,806 | \$<br>5,893,423 | \$<br>23,738,032 | 2.6%                        | -1.9%                       |