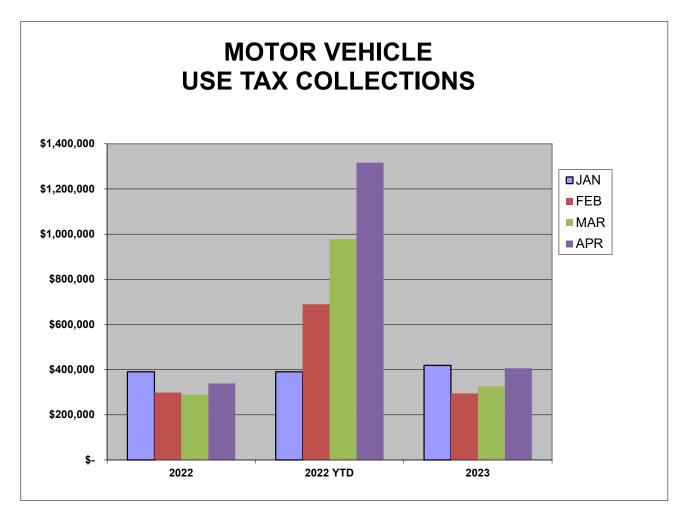

## City of Loveland Motor Vehicle Use Tax Comparison (CASH BASIS) 2022-2023 Comparison

| 2022-2023 Com            | ра                   | rison                                    |                      |                                            |                      |                                          |                      |                                              | Year to Date<br>Inc/Dec over | Curr Month<br>Inc/Dec over      |
|--------------------------|----------------------|------------------------------------------|----------------------|--------------------------------------------|----------------------|------------------------------------------|----------------------|----------------------------------------------|------------------------------|---------------------------------|
|                          |                      | <u>2022</u>                              | 2                    | 2022 YTD                                   |                      | <u>2023</u>                              | 2                    | 2023 YTD                                     | <u>2022</u>                  | <u>2022</u>                     |
| JAN<br>FEB<br>MAR<br>APR | \$<br>\$<br>\$<br>\$ | 390,442<br>298,732<br>288,427<br>338,470 | \$<br>\$<br>\$<br>\$ | 390,442<br>689,173<br>977,600<br>1,316,070 | \$<br>\$<br>\$<br>\$ | 418,568<br>294,798<br>326,343<br>405,794 | \$<br>\$<br>\$<br>\$ | 418,568<br>713,366<br>1,039,709<br>1,445,503 | 7.2%<br>3.5%<br>6.4%<br>9.8% | 7.2%<br>-1.3%<br>13.1%<br>19.9% |