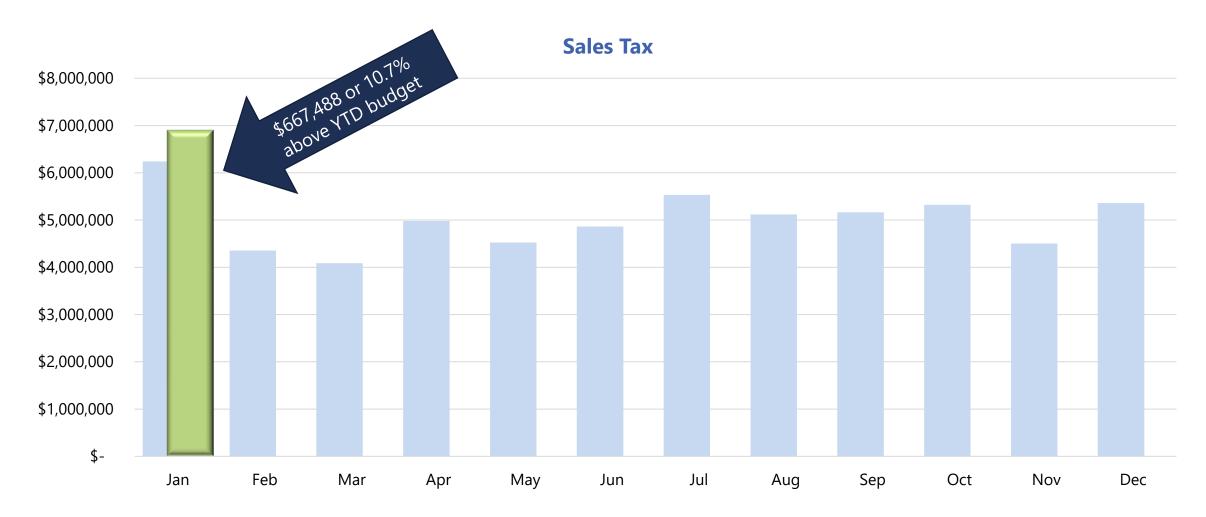

# **SALES TAX**

OFF

MRC

9

|         | Jan       | Feb       | Mar       | Apr       | May       | Jun       | Jul       | Aug       | Sep       | Oct       | Nov       | Dec       | 20 | 023 Total  |
|---------|-----------|-----------|-----------|-----------|-----------|-----------|-----------|-----------|-----------|-----------|-----------|-----------|----|------------|
| Budget  | 6,241,029 | 4,354,371 | 4,086,290 | 4,982,133 | 4,523,239 | 4,863,833 | 5,534,221 | 5,121,278 | 5,163,592 | 5,322,095 | 4,502,451 | 5,359,012 | \$ | 60,053,544 |
| Actuals | 6,908,516 | -         | -         | -         | _         | -         | 1         | 1         | -         | 1         | -         | -         | \$ | 6,908,516  |