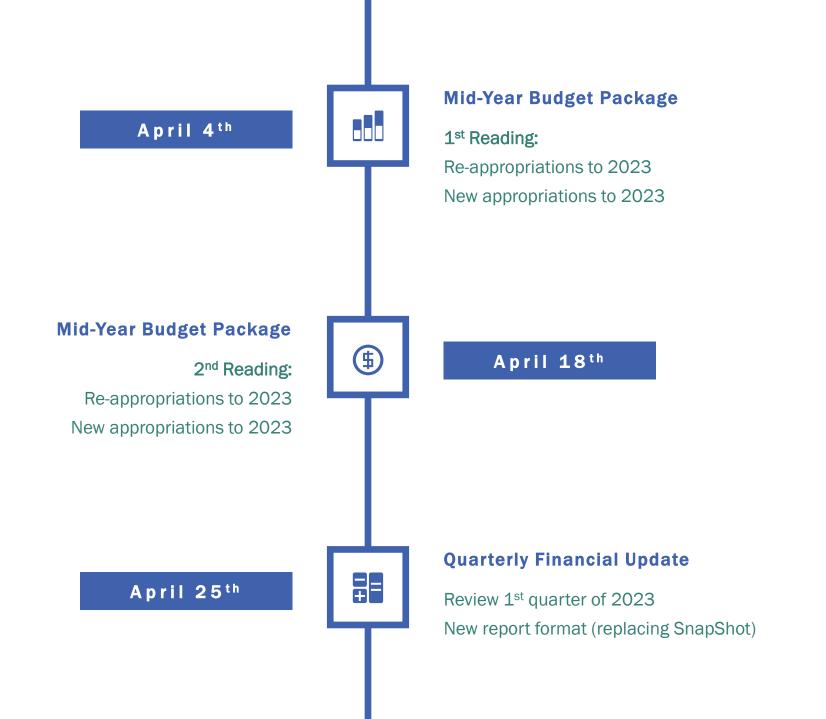

# UPCOMING BUDGET TOUCH-POINTS

The following slides depict a brief outline of upcoming Council meetings relating to City finances only.

#### 2023

#### UPCOMING BUDGET TOUCH-POINTS