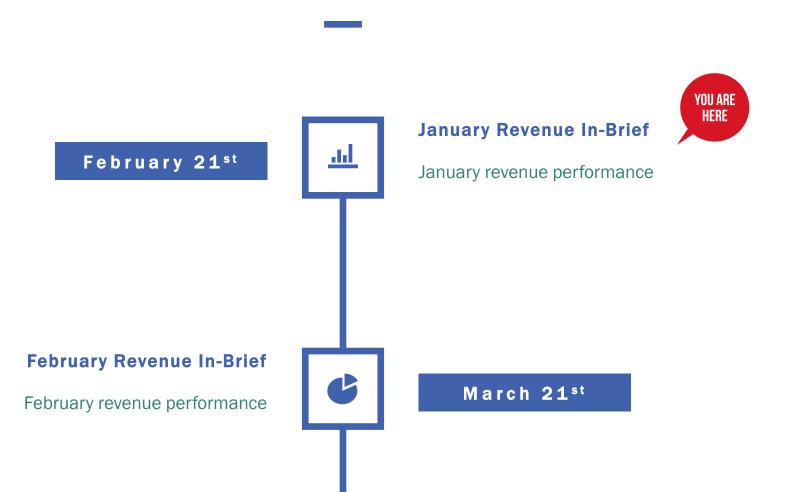

# UPCOMING BUDGET TOUCH-POINTS

The following slides depict a brief outline of upcoming Council meetings relating to City finances only.

#### 2023

#### UPCOMING BUDGET TOUCH-POINTS