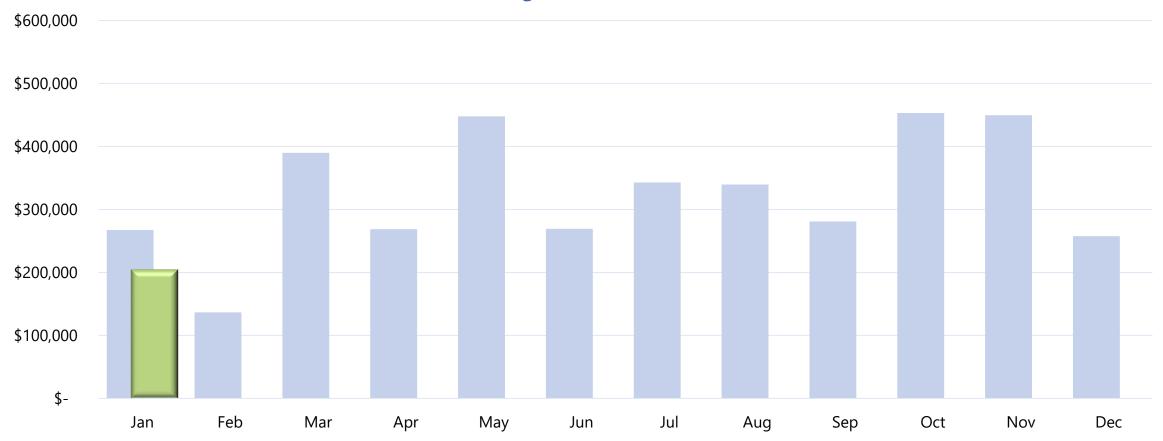

#### **Building Materials Use Tax**

|         | Jan     | Feb     | Mar     | Apr     | May     | Jun     | Jul     | Aug     | Sep     | Oct     | Nov     | Dec     | 2023 Tot  | al   |
|---------|---------|---------|---------|---------|---------|---------|---------|---------|---------|---------|---------|---------|-----------|------|
| Budget  | 254,503 | 123,941 | 385,803 | 233,784 | 954,648 | 184,945 | 318,875 | 277,848 | 215,739 | 379,279 | 413,804 | 160,164 | \$ 3,903, | ,333 |
| Actuals | 204,091 | -       | -       | -       | -       | -       | _       | -       | -       | -       | -       | -       | \$ 204,   | ,091 |