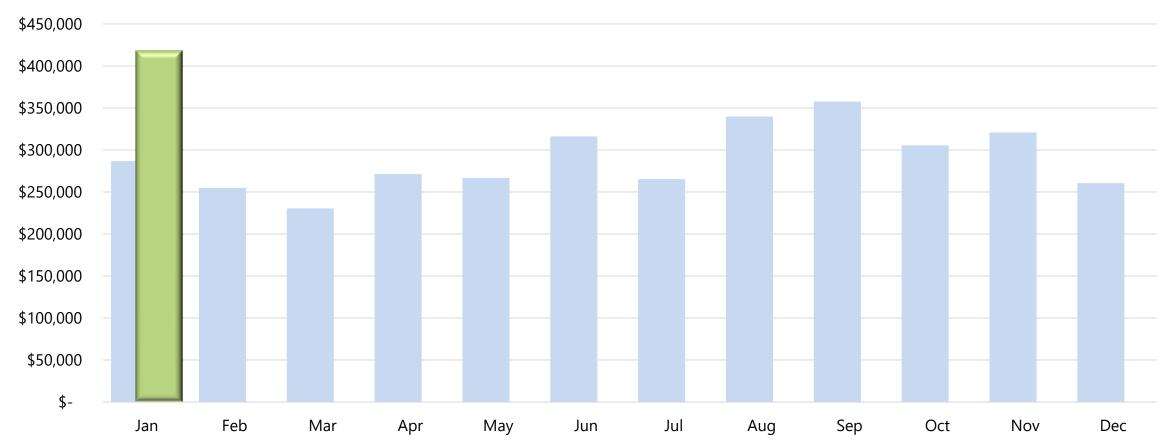

#### **Auto Use Tax**

|         | Jan     | Feb     | Mar     | Apr     | May     | Jun     | Jul     | Aug     | Sep     | Oct     | Nov     | Dec     | 2023 Total  |
|---------|---------|---------|---------|---------|---------|---------|---------|---------|---------|---------|---------|---------|-------------|
| Budget  | 286,705 | 254,828 | 230,406 | 271,321 | 266,701 | 316,088 | 265,193 | 339,683 | 357,557 | 305,517 | 320,893 | 260,536 | \$ 3,475,42 |
| Actuals | 418,568 | -       | -       | _       | -       | -       | -       | -       | -       | -       | -       | -       | \$ 418,56   |