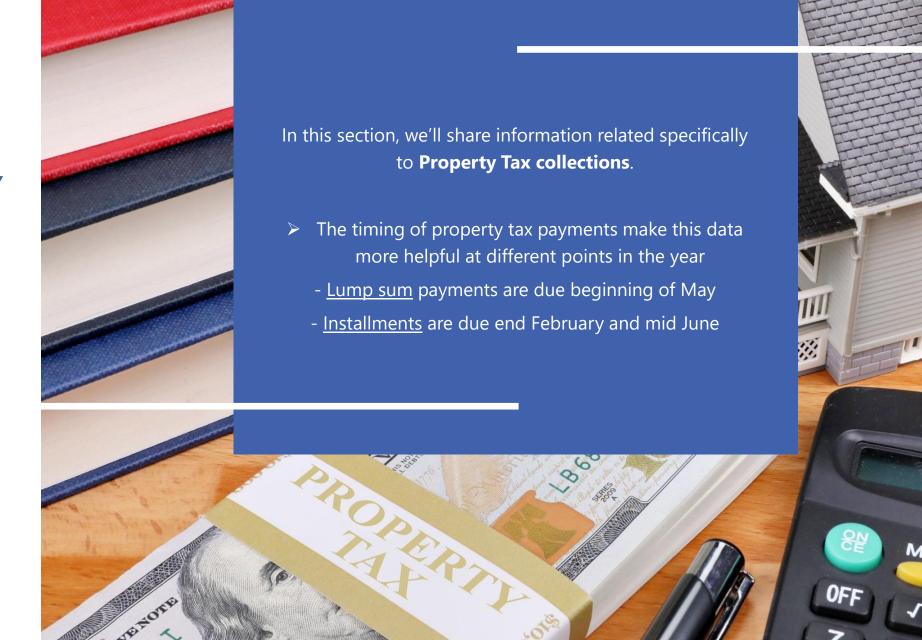

#### **Property Tax**

|         | Jan   | Feb     | Mar       | Apr       | May       | Jun       | Jul       | Aug     | Sep     | Oct    | Nov    | Dec    | 2023 Total    |
|---------|-------|---------|-----------|-----------|-----------|-----------|-----------|---------|---------|--------|--------|--------|---------------|
| Budget  | (385) | 392,141 | 3,769,464 | 1,690,414 | 2,600,862 | 1,108,043 | 3,479,820 | 147,630 | 116,638 | 51,201 | 23,106 | 60,964 | \$ 13,439,898 |
| Actuals | 2     | -       | -         | -         | -         | -         | -         | -       | -       | -      | -      | _      | \$ 2          |