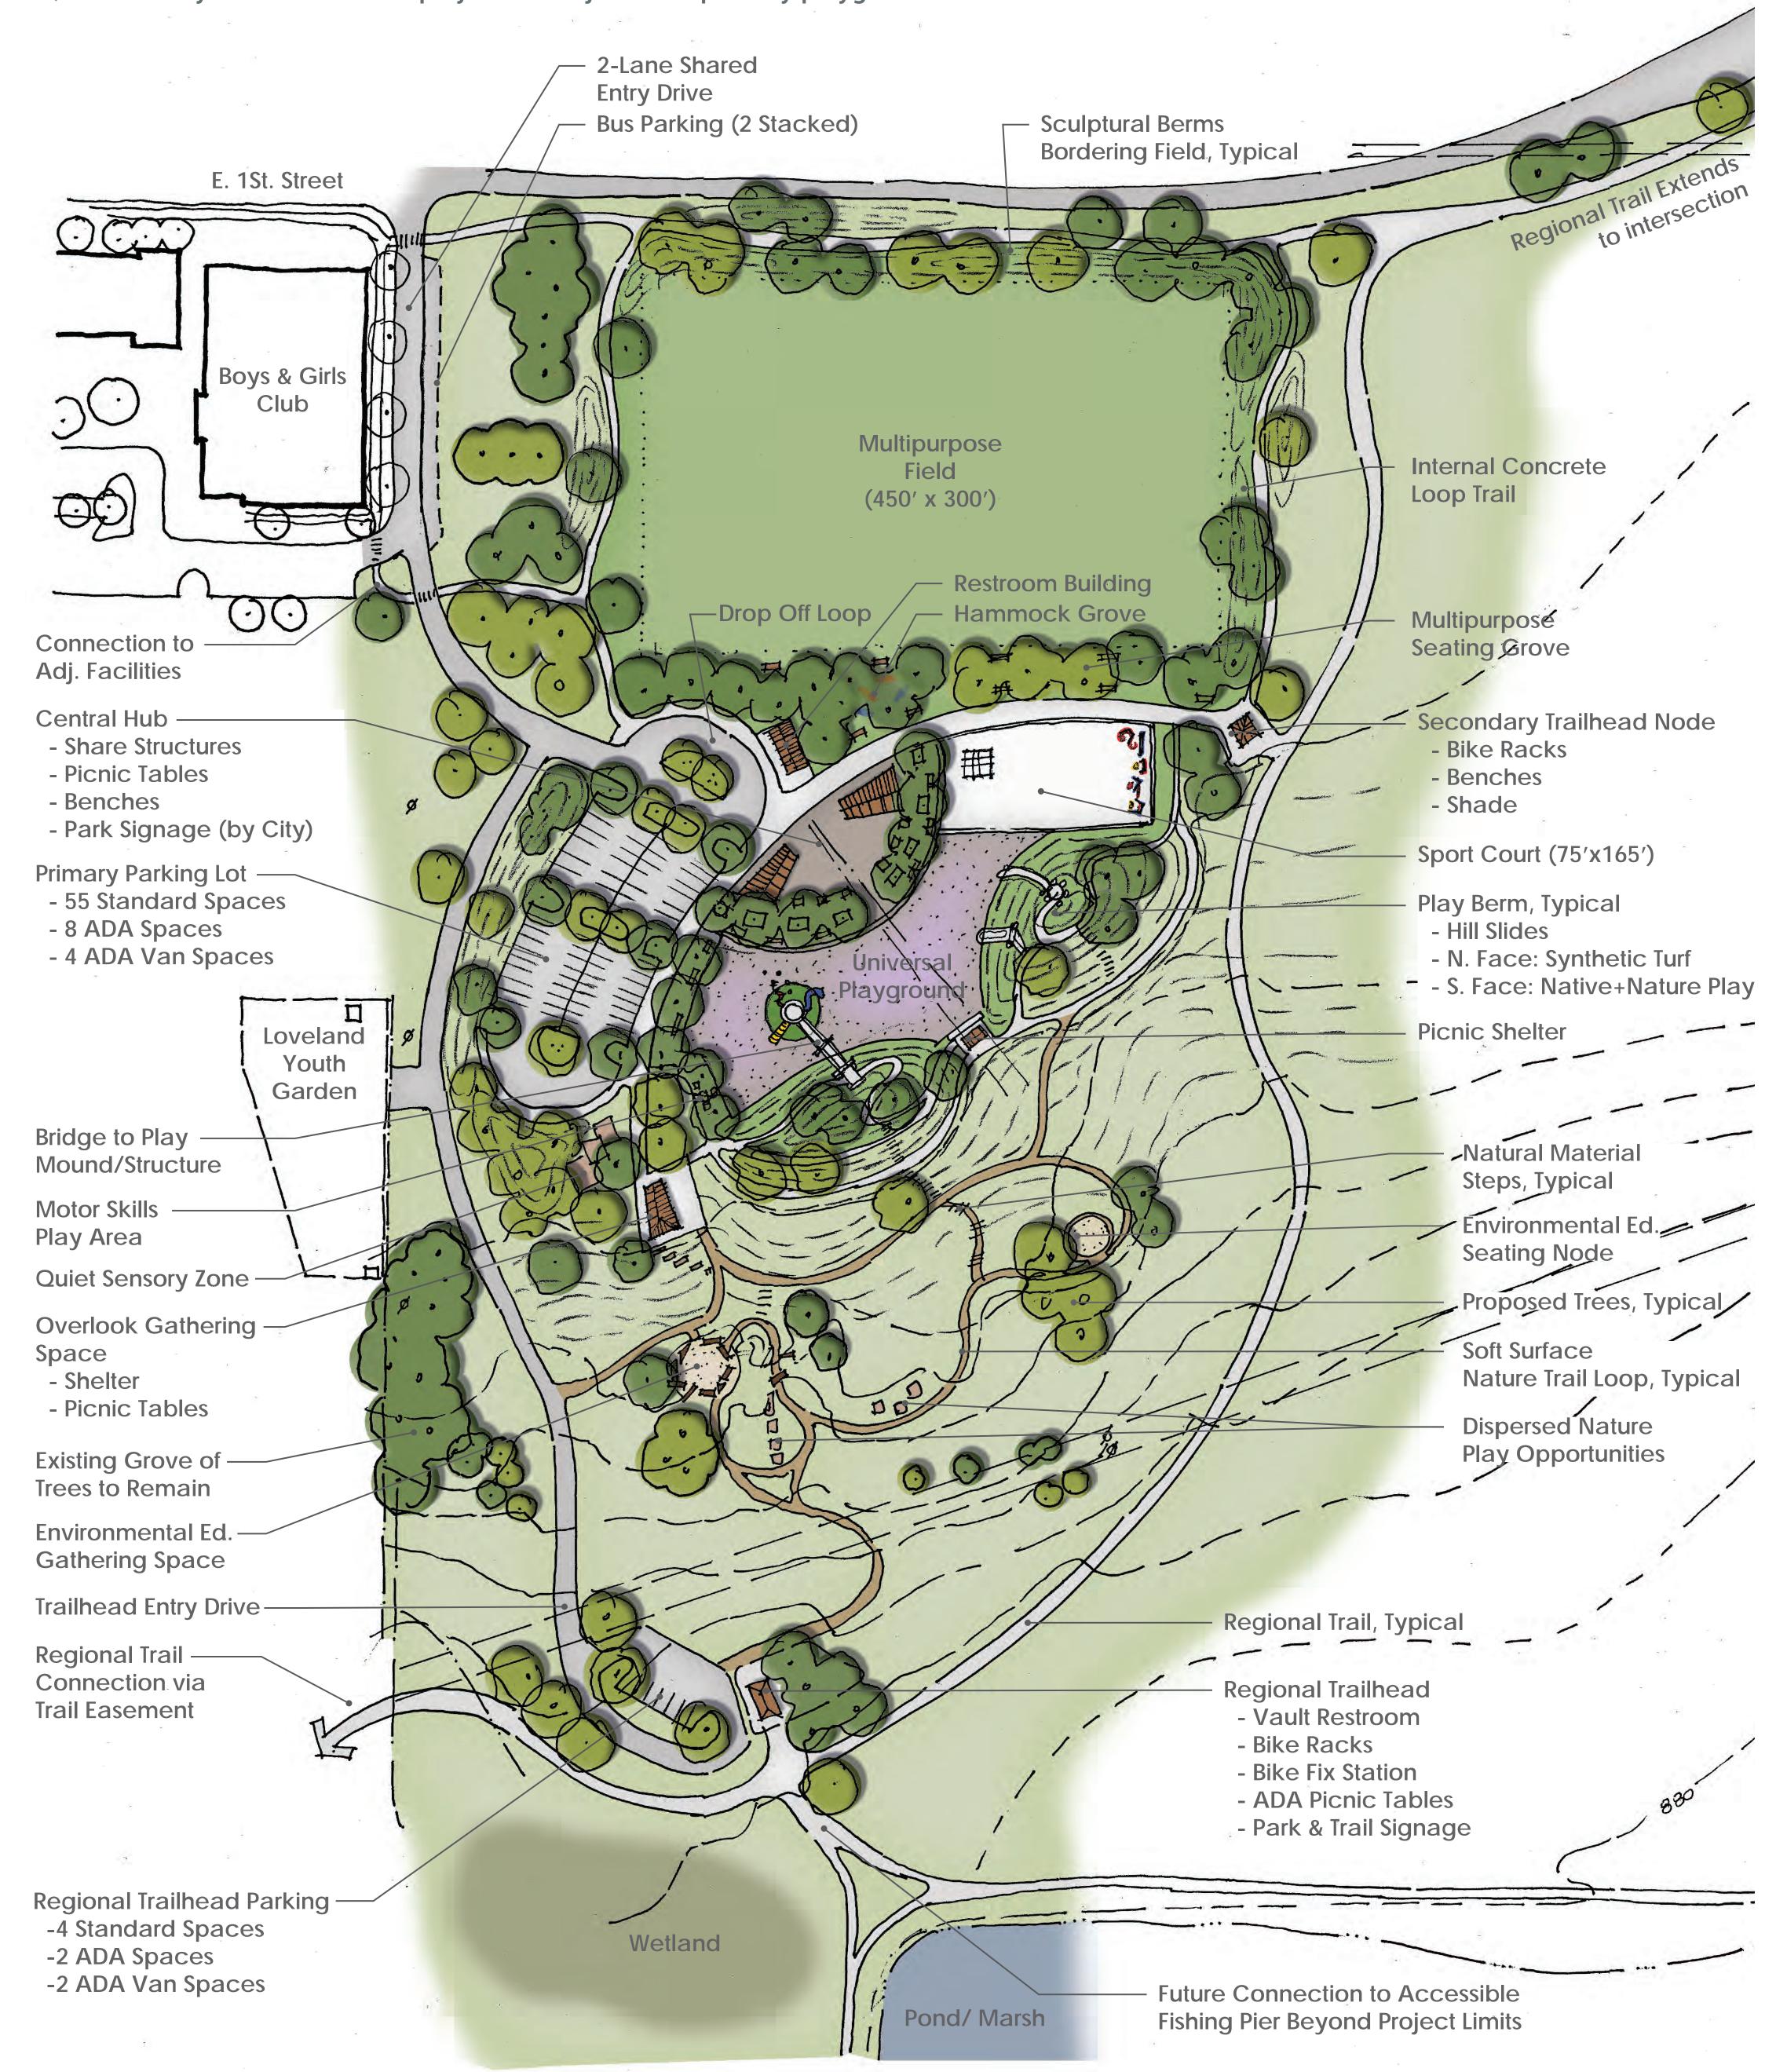

## **UNIQUE DESIGN ELEMENTS**

- Drop-off loop separated from parking lot circulation.
- Arc promenade connects all active uses.
- 'Hub' gathering space overlooks all play areas and natural area beyond.
- Play berms are half synthetic turf and half native planting.
- Quiet sensory and motor skills play zones adjacent to primary playground.