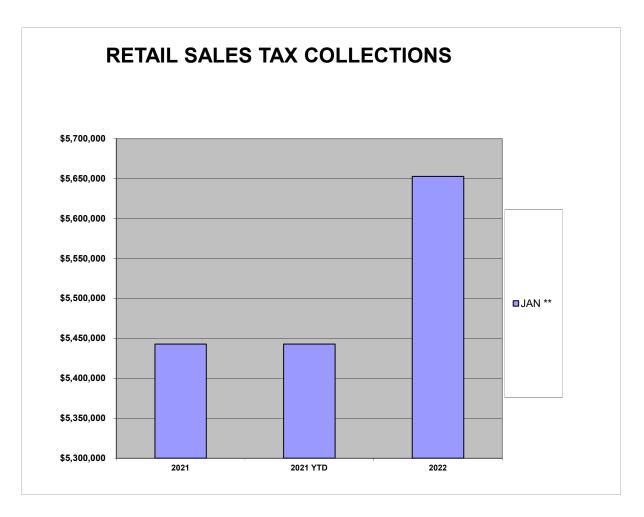

### **City of Loveland** Retail Sales Tax (CASH BASIS)

**2021-2022 Comparison** 

|        | <u>2021</u> |           | 2021 YTD  | 2021 YTD |           |    | 2022 YTD  | Inc/Dec over<br><u>2021</u> | Inc/Dec over<br><u>2021</u> |  |
|--------|-------------|-----------|-----------|----------|-----------|----|-----------|-----------------------------|-----------------------------|--|
| JAN ** | \$          | 5,442,790 | 5,442,790 | \$       | 5,652,688 | \$ | 5,652,688 | 3.9%                        | 3.9%                        |  |