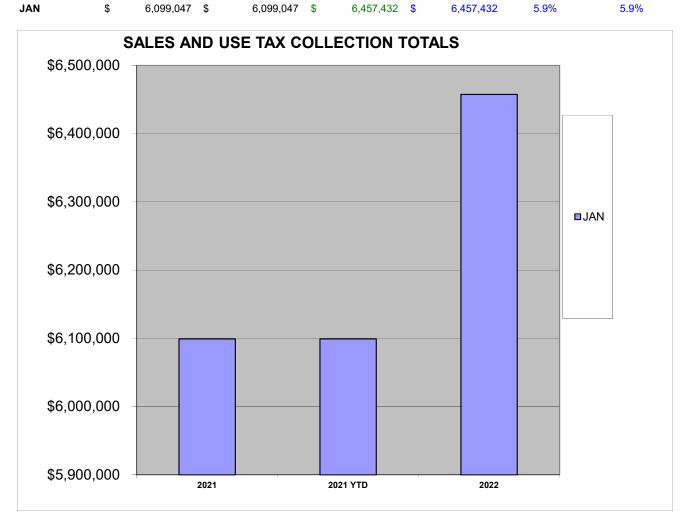

#### City of Loveland Sales & Use Tax Total Comparison (CASH BASIS)

 2021-2022 Comparison
 Year to Date Inc/Dec over 2021
 Curr Month Inc/Dec over 2021

 2021
 2021 YTD
 2022
 2022 YTD
 2021
 2021