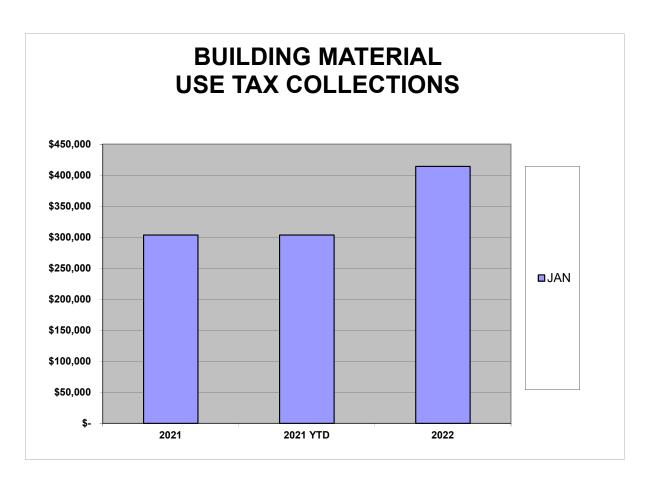

# City of Loveland Building Material Use Tax Comparison (CASH BASIS)

 2021-2022 Comparison
 Year to Date Inc/Dec over Inc/Dec over 2021
 Curr Month Inc/Dec over 2022

 2021 YTD
 2022 2022 YTD
 2021 2021

**JAN** \$ 303,510 \$ 303,510 \$ 414,302 \$ 414,302 36.5% 36.5%