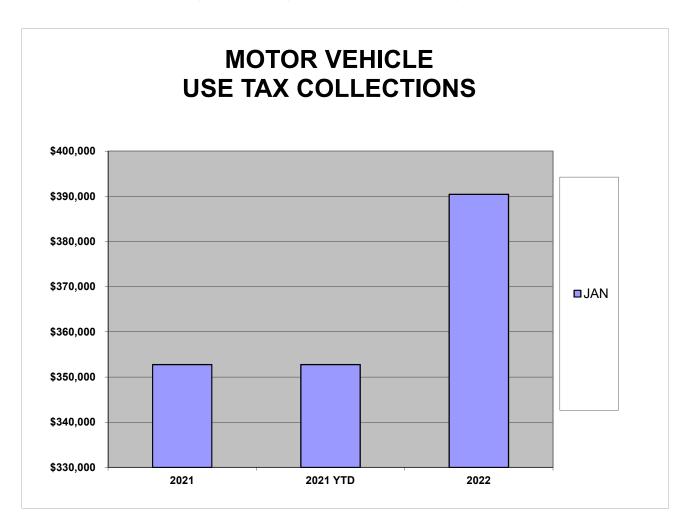

## City of Loveland Motor Vehicle Use Tax Comparison (CASH BASIS)

**2021-2022 Comparison** Year to Date **Curr Month** Inc/Dec over Inc/Dec over 2021 2021 YTD <u>2022</u> 2022 YTD 2021 2021 JAN \$ 352,746 \$ 352,746 \$ 390,442 \$ 390,442 10.7% 10.7%