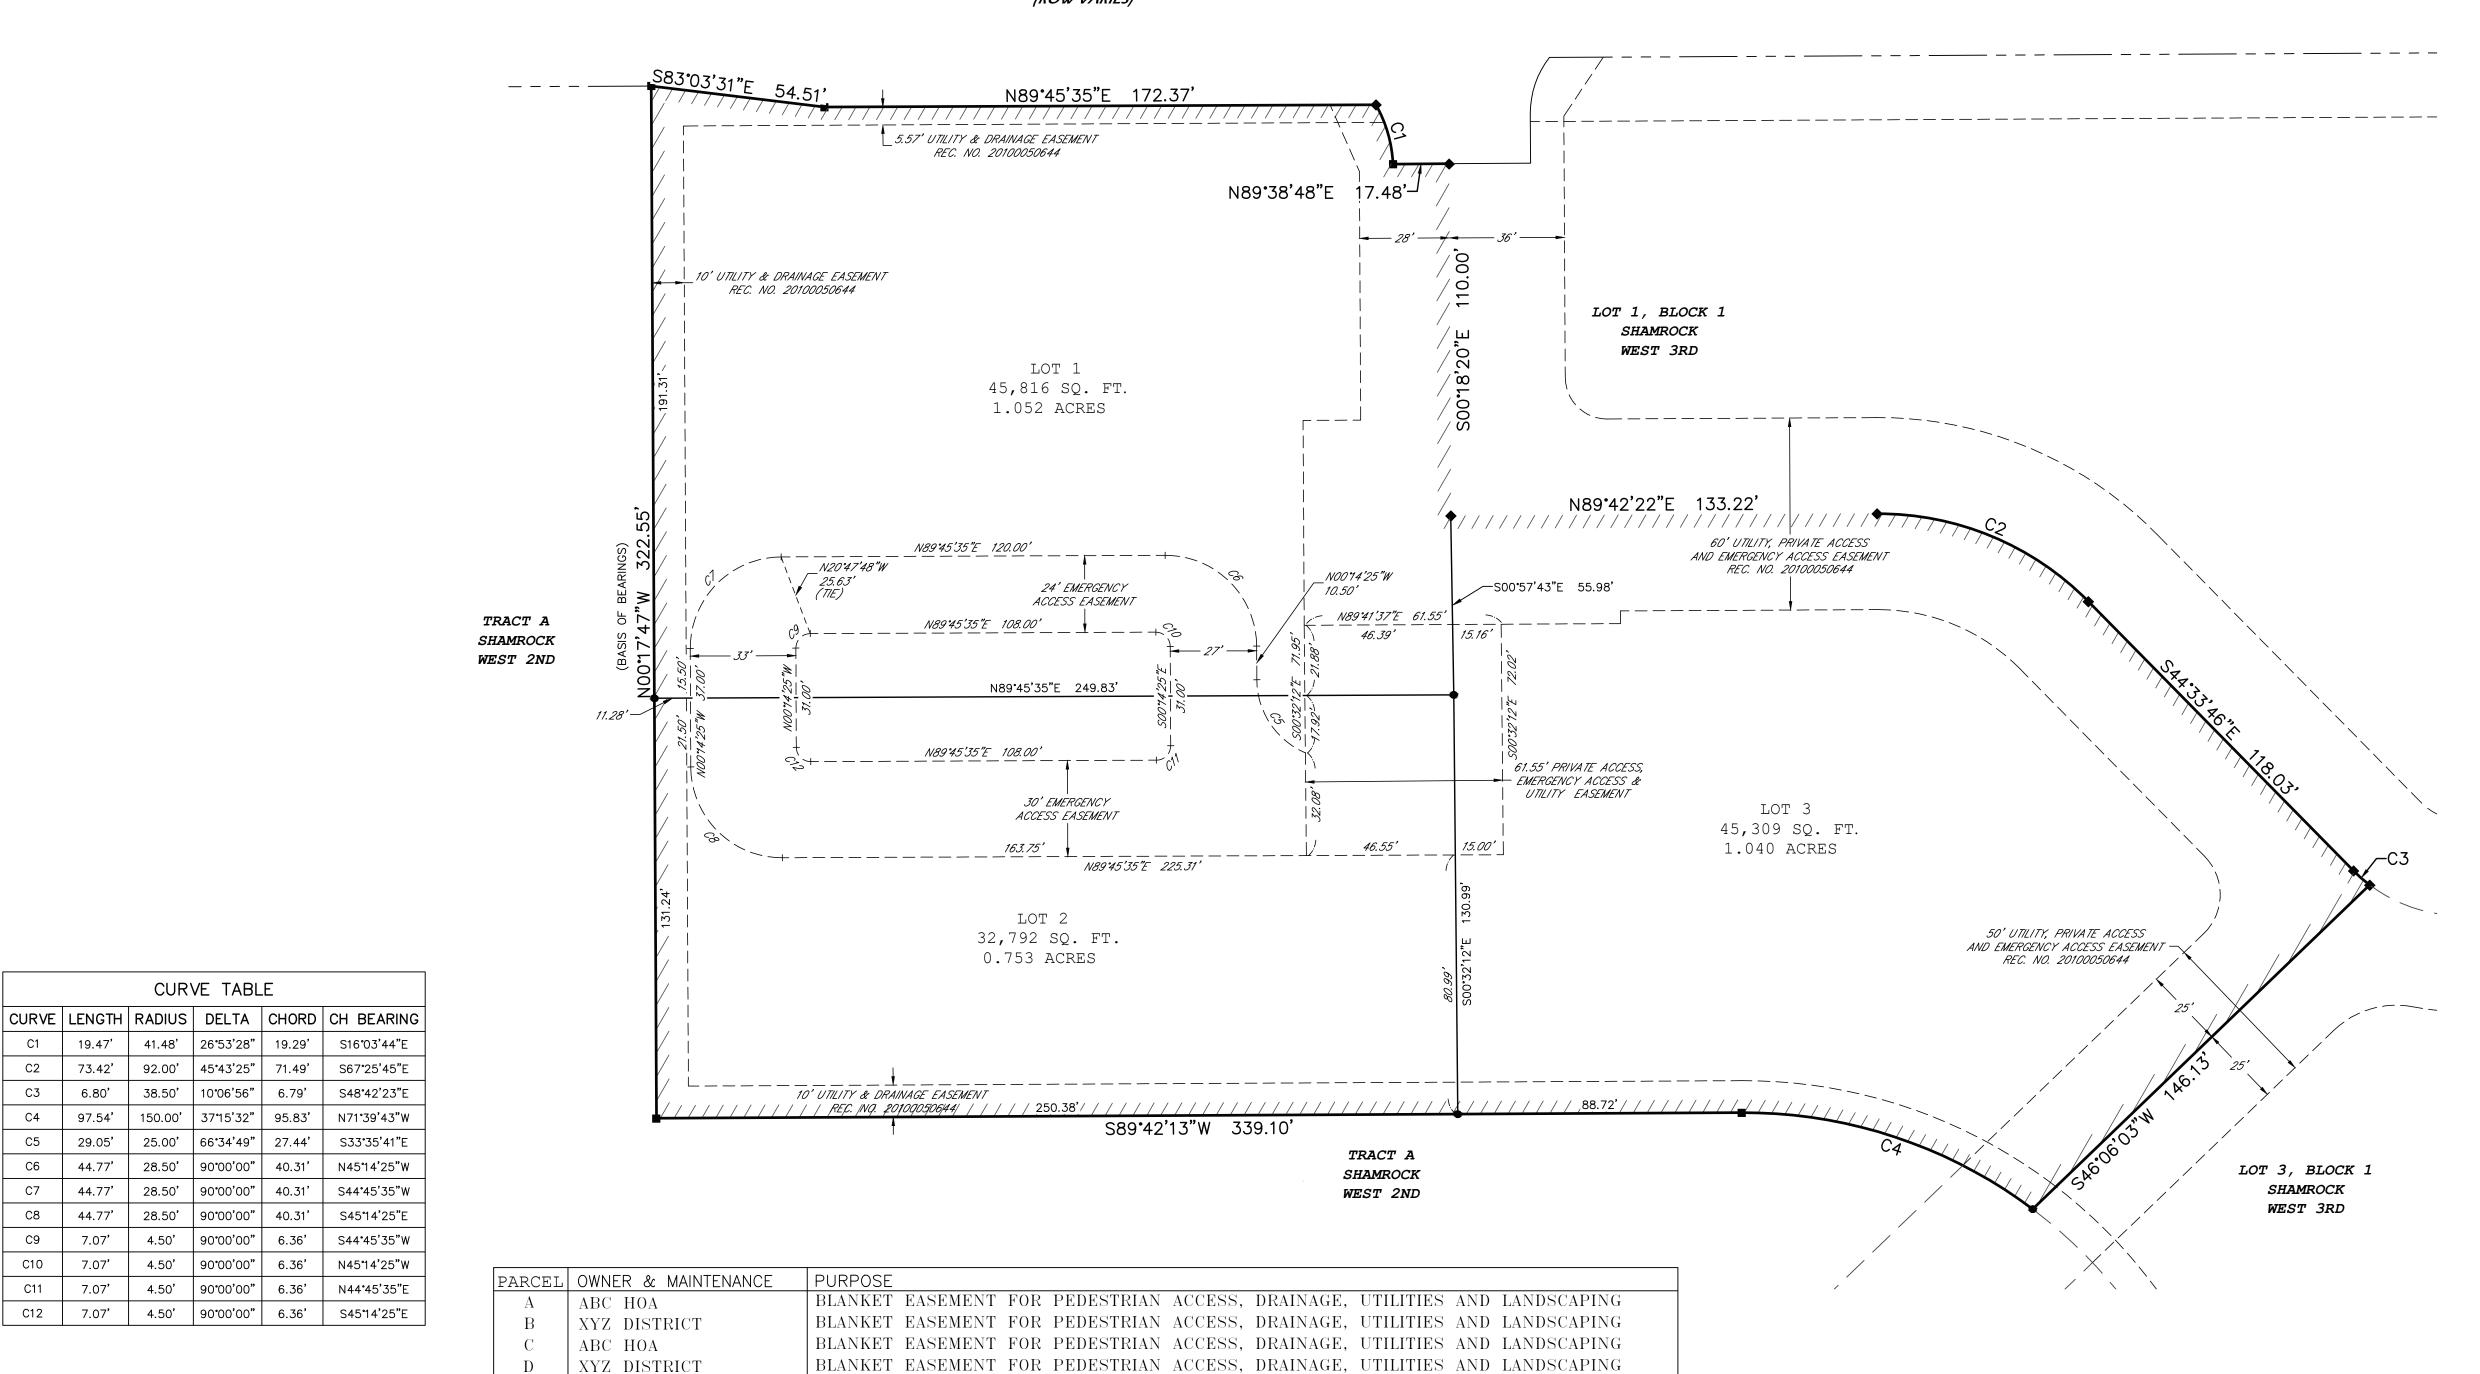

#### WEST 43RD STREET (ROW VARIES)

### **LEGEND**

- FOUND NAIL WITH 1" BRASS
- FOUND #5 REBAR WITH GREEN PLASTIC
- SET 24" OF #4 REBAR WITH RED PLASTIC CAP LS 38348
- BOUNDARY LINE

---- EASEMENT LINE 

DATE:

| NO. | DATE | DESCRIPTION | BY |
|-----|------|-------------|----|
|     |      |             |    |
|     |      |             |    |
|     |      |             |    |

CURVE TABLE

C2 73.42' 92.00' 45°43'25" 71.49' S67°25'45"E

7.07

41.48' 26°53'28" 19.29' S16°03'44"E

38.50' | 10°06'56" | 6.79' | S48°42'23"E 150.00' 37°15'32" 95.83' N71°39'43"W

25.00' | 66°34'49" | 27.44' | S33°35'41"E

28.50' 90°00'00" 40.31' N45°14'25"W

28.50' 90°00'00" 40.31' S44°45'35"W

28.50' 90°00'00" 40.31' S45°14'25"E 4.50' | 90°00'00" | 6.36' | S44°45'35"W

4.50' 90°00'00" 6.36' N45°14'25"W

4.50' 90°00'00" 6.36' \$45°14'25"E

ABC HOA

ABC HOA

ABC HOA

ABC HOA

XYZ DISTRICT

XYZ DISTRICT

XYZ DISTRICT

XYZ DISTRICT

COMPANY

BLANKET EASEMENT FOR PEDESTRIAN ACCESS, DRAINAGE, UTILITIES AND LANDSCAPING

BLANKET EASEMENT FOR PEDESTRIAN ACCESS, DRAINAGE, UTILITIES AND LANDSCAPING

BLANKET EASEMENT FOR PEDESTRIAN ACCESS, DRAINAGE, UTILITIES AND LANDSCAPING

BLANKET EASEMENT FOR PEDESTRIAN ACCESS, DRAINAGE, UTILITIES AND LANDSCAPING

BLANKET EASEMENT FOR ACCESS, EMERGENCY ACCESS, DRAINAGE AND UTILITIES

BLANKET EASEMENT FOR ACCESS, EMERGENCY ACCESS, DRAINAGE AND UTILITIES

BLANKET EASEMENT FOR ACCESS, EMERGENCY ACCESS, DRAINAGE AND UTILITIES

BLANKET EASEMENT FOR DRAINAGE, UTILITIES AND LANDSCAPING

PLAT TITLE SECTION X, TOWNSHIP X NORTH, RANGE X WEST, 6TH P.M.

SECTION X, TOWNSHIP X NORTH RANGE X WEST, 6TH P.M.