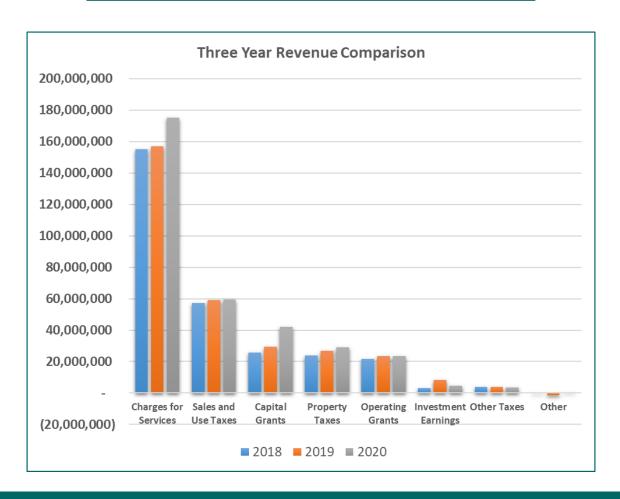

# **2020 REVENUES BY SOURCE**

| 2020 Revenues        |                |            |  |  |  |
|----------------------|----------------|------------|--|--|--|
| Source               | Amount         | % of Total |  |  |  |
| Charges for Services | 174,998,103    | 51.77%     |  |  |  |
| Sales and Use Taxes  | 59,647,002     | 17.65%     |  |  |  |
| Capital Grants       | 41,897,805     | 12.40%     |  |  |  |
| Property Taxes       | 29,121,824     | 8.62%      |  |  |  |
| Operating Grants     | 23,684,979     | 7.01%      |  |  |  |
| Investment Earnings  | 4,775,196      | 1.41%      |  |  |  |
| Other Taxes          | 3,416,157      | 1.01%      |  |  |  |
| Other                | 461,737        | 0.14%      |  |  |  |
|                      | \$ 338,002,803 |            |  |  |  |