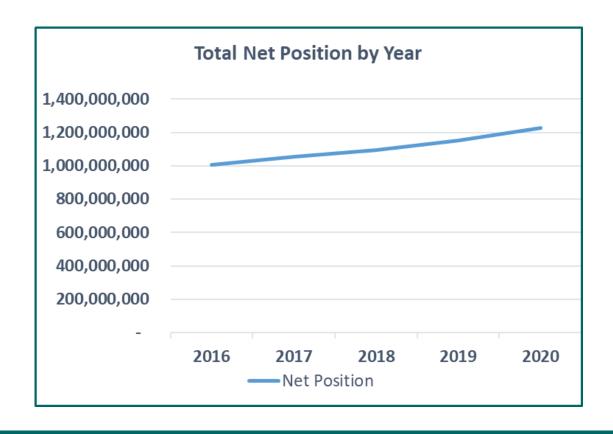

# STATEMENT OF NET POSITION

This statement of net position is presented in much more detail in the City's complete Comprehensive Annual Financial Report. This is a summary that captures the category sub-totals and compares them to prior years. This may serve as a useful overall indicator of the City's financial position and trends over the last five years.

| \$ 387,952,726<br>1,067,932,712 | \$ 400,164,788<br>981,638,396                                               | \$ 306,195,863                                                                                                                                      | \$ 294,054,251                                                                                                                                                                                                             | ¢ 275 947 116                                                                                                                                                                                                                                                                                   |
|---------------------------------|-----------------------------------------------------------------------------|-----------------------------------------------------------------------------------------------------------------------------------------------------|----------------------------------------------------------------------------------------------------------------------------------------------------------------------------------------------------------------------------|-------------------------------------------------------------------------------------------------------------------------------------------------------------------------------------------------------------------------------------------------------------------------------------------------|
| 1,067,932,712                   |                                                                             | \$ 306,195,863                                                                                                                                      | \$ 294.054.251                                                                                                                                                                                                             | ¢ 275 947 116                                                                                                                                                                                                                                                                                   |
|                                 | 091 629 206                                                                 |                                                                                                                                                     | +,00 .,202                                                                                                                                                                                                                 | \$ 275,847,116                                                                                                                                                                                                                                                                                  |
|                                 | 301,030,330                                                                 | 914,268,016                                                                                                                                         | 856,249,680                                                                                                                                                                                                                | 805,859,716                                                                                                                                                                                                                                                                                     |
| 1,455,885,438                   | 1,381,803,184                                                               | 1,220,463,879                                                                                                                                       | 1,150,303,931                                                                                                                                                                                                              | 1,081,706,832                                                                                                                                                                                                                                                                                   |
| 379,371                         | 400,039                                                                     | 28,772                                                                                                                                              | 245,978                                                                                                                                                                                                                    | 242,331                                                                                                                                                                                                                                                                                         |
|                                 |                                                                             |                                                                                                                                                     |                                                                                                                                                                                                                            |                                                                                                                                                                                                                                                                                                 |
| 1,456,264,809                   | 1,382,203,223                                                               | 1,220,492,651                                                                                                                                       | 1,150,549,909                                                                                                                                                                                                              | 1,081,949,163                                                                                                                                                                                                                                                                                   |
|                                 |                                                                             |                                                                                                                                                     |                                                                                                                                                                                                                            |                                                                                                                                                                                                                                                                                                 |
| 46,404,333                      | 40,540,710                                                                  | 61,743,309                                                                                                                                          | 34,888,829                                                                                                                                                                                                                 | 28,864,281                                                                                                                                                                                                                                                                                      |
| 152,869,558                     | 158,826,058                                                                 | 39,589,611                                                                                                                                          | 36,267,836                                                                                                                                                                                                                 | 24,176,622                                                                                                                                                                                                                                                                                      |
| 199,273,891                     | 199,366,768                                                                 | 101,332,920                                                                                                                                         | 71,156,669                                                                                                                                                                                                                 | 53,040,903                                                                                                                                                                                                                                                                                      |
| 31,317,806                      | 29,716,451                                                                  | 25,792,885                                                                                                                                          | 24,447,120                                                                                                                                                                                                                 | 21,205,384                                                                                                                                                                                                                                                                                      |
| ed                              |                                                                             |                                                                                                                                                     |                                                                                                                                                                                                                            |                                                                                                                                                                                                                                                                                                 |
| 230,591,697                     | 229,083,219                                                                 | 127,125,805                                                                                                                                         | 95,603,789                                                                                                                                                                                                                 | 74,246,287                                                                                                                                                                                                                                                                                      |
| \$1,225,673,112                 | \$1,153,120,004                                                             | \$1,093,366,846                                                                                                                                     | \$ 1,054,946,120                                                                                                                                                                                                           | \$ 1,007,702,876                                                                                                                                                                                                                                                                                |
|                                 | 1,456,264,809  46,404,333 152,869,558 199,273,891 31,317,806 ed 230,591,697 | 1,456,264,809 1,382,203,223  46,404,333 40,540,710 152,869,558 158,826,058 199,273,891 199,366,768 31,317,806 29,716,451 ed 230,591,697 229,083,219 | 1,456,264,809 1,382,203,223 1,220,492,651  46,404,333 40,540,710 61,743,309 152,869,558 158,826,058 39,589,611 199,273,891 199,366,768 101,332,920 31,317,806 29,716,451 25,792,885 ed 230,591,697 229,083,219 127,125,805 | 1,456,264,809 1,382,203,223 1,220,492,651 1,150,549,909  46,404,333 40,540,710 61,743,309 34,888,829 152,869,558 158,826,058 39,589,611 36,267,836 199,273,891 199,366,768 101,332,920 71,156,669 31,317,806 29,716,451 25,792,885 24,447,120 ed 230,591,697 229,083,219 127,125,805 95,603,789 |