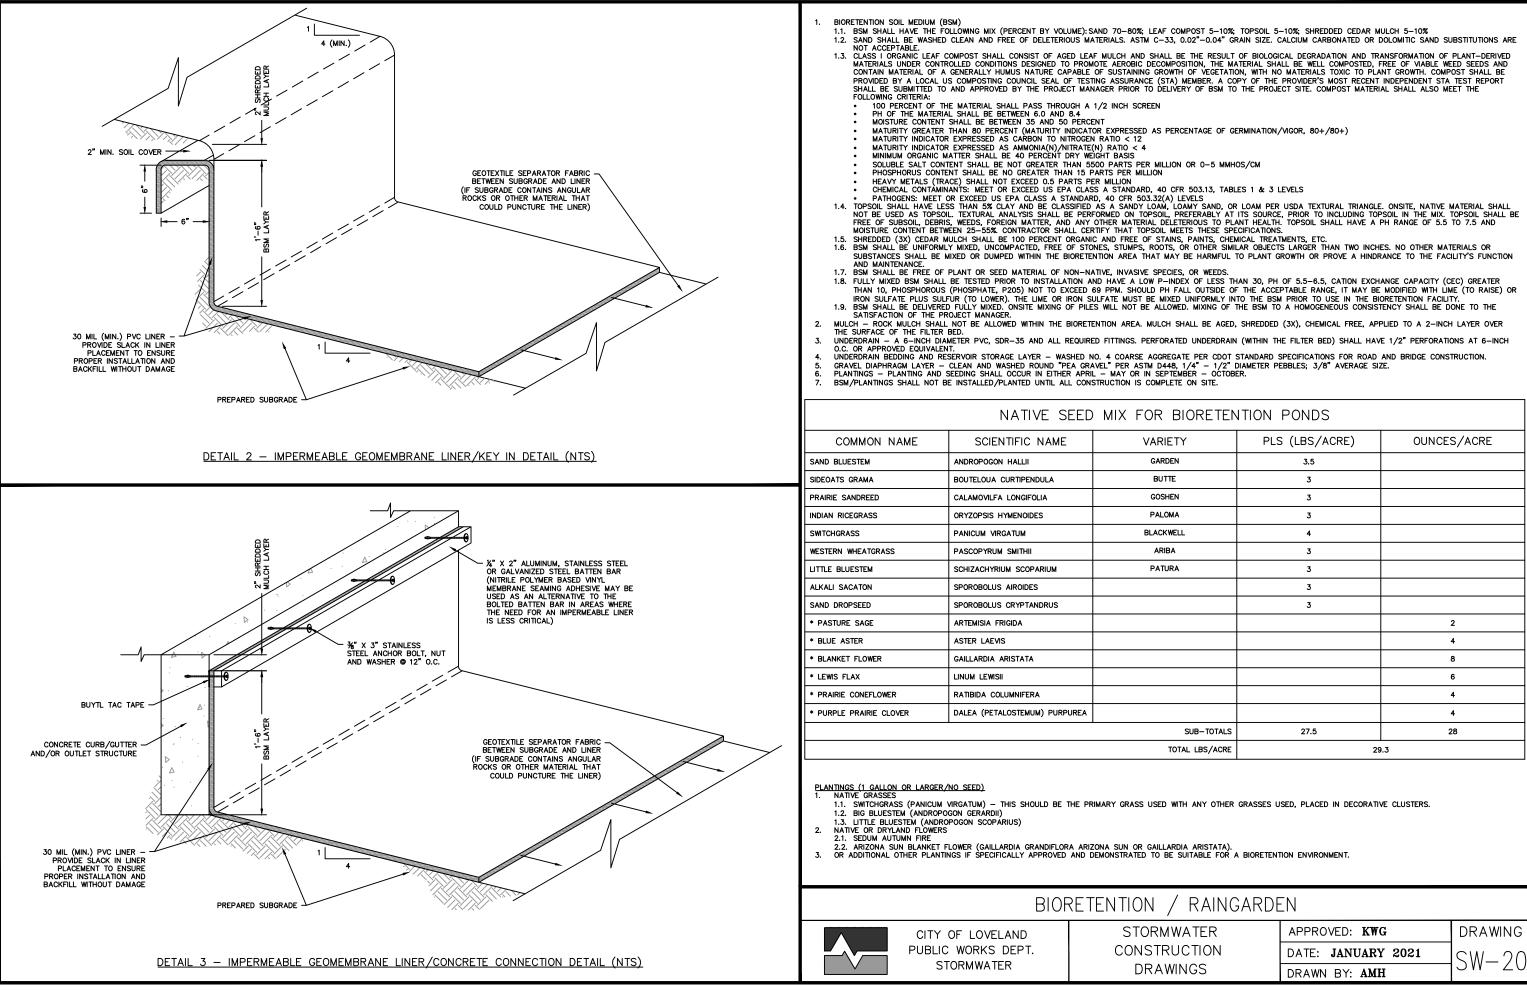

1.1. BSM SHALL HAVE THE FOLLOWING MIX (PERCENT BY VOLUME): SAND 70-80%; LEAF COMPOST 5-10%; TOPSOIL 5-10%; SHREDDED CEDAR MULCH 5-10% 1.2. SAND SHALL BE WASHED CLEAN AND FREE OF DELETERIOUS MATERIALS. ASTM C-33, 0.02"-0.04" GRAIN SIZE. CALCIUM CARBONATED OR DOLOMITIC SAND SUBSTITUTIONS ARE

## NATIVE SEED MIX FOR BIORETENTION PONDS

| VARIETY        | PLS (LBS/ACRE) | OUNCES/ACRE |
|----------------|----------------|-------------|
| GARDEN         | 3.5            |             |
| BUTTE          | 3              |             |
| GOSHEN         | 3              |             |
| PALOMA         | 3              |             |
| BLACKWELL      | 4              |             |
| ARIBA          | 3              |             |
| PATURA         | 3              |             |
|                | 3              |             |
|                | 3              |             |
|                |                | 2           |
|                |                | 4           |
|                |                | 8           |
|                |                | 6           |
|                |                | 4           |
|                |                | 4           |
| SUB-TOTALS     | 27.5           | 28          |
| TOTAL LBS/ACRE | 29.3           |             |
|                |                |             |

| N / RAINGARDEN |                      |         |  |  |
|----------------|----------------------|---------|--|--|
| RMWATER        | APPROVED: <b>KWG</b> | DRAWING |  |  |
| STRUCTION      | DATE: JANUARY 2021   | SW = 20 |  |  |
| RAWINGS        | DRAWN BY: AMH        | JW 20   |  |  |