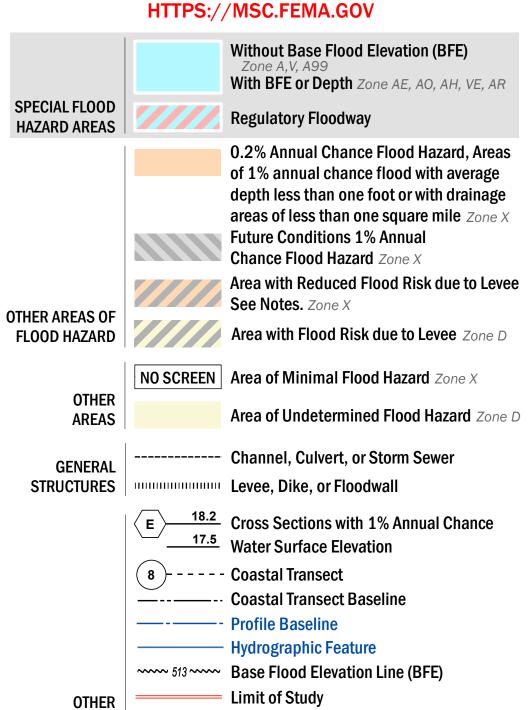

**DOCUMENTATION ARE ALSO AVAILABLE IN DIGITAL FORMAT AT** 

**Jurisdiction Boundary** 

**FEATURES** 

For information and questions about this Flood Insurance Rate Map (FIRM), available products associated with this FIRM, including historic versions, the current map date for each FIRM panel, how to order products, or the National Flood Insurance Program (NFIP) in general, please call the FEMA Mapping and Insurance exchange at 1-877-FEMA-MAP (1-877-336-2627) or visit the FEMA Flood Map Service Center website at https://msc.fema.gov. Available products may include previously issued Letters of Map Change, a Flood Insurance Study Peneral and or digital versions of this map. Many of these products can be ordered as obtained Insurance Study Report, and/or digital versions of this map. Many of these products can be ordered or obtained