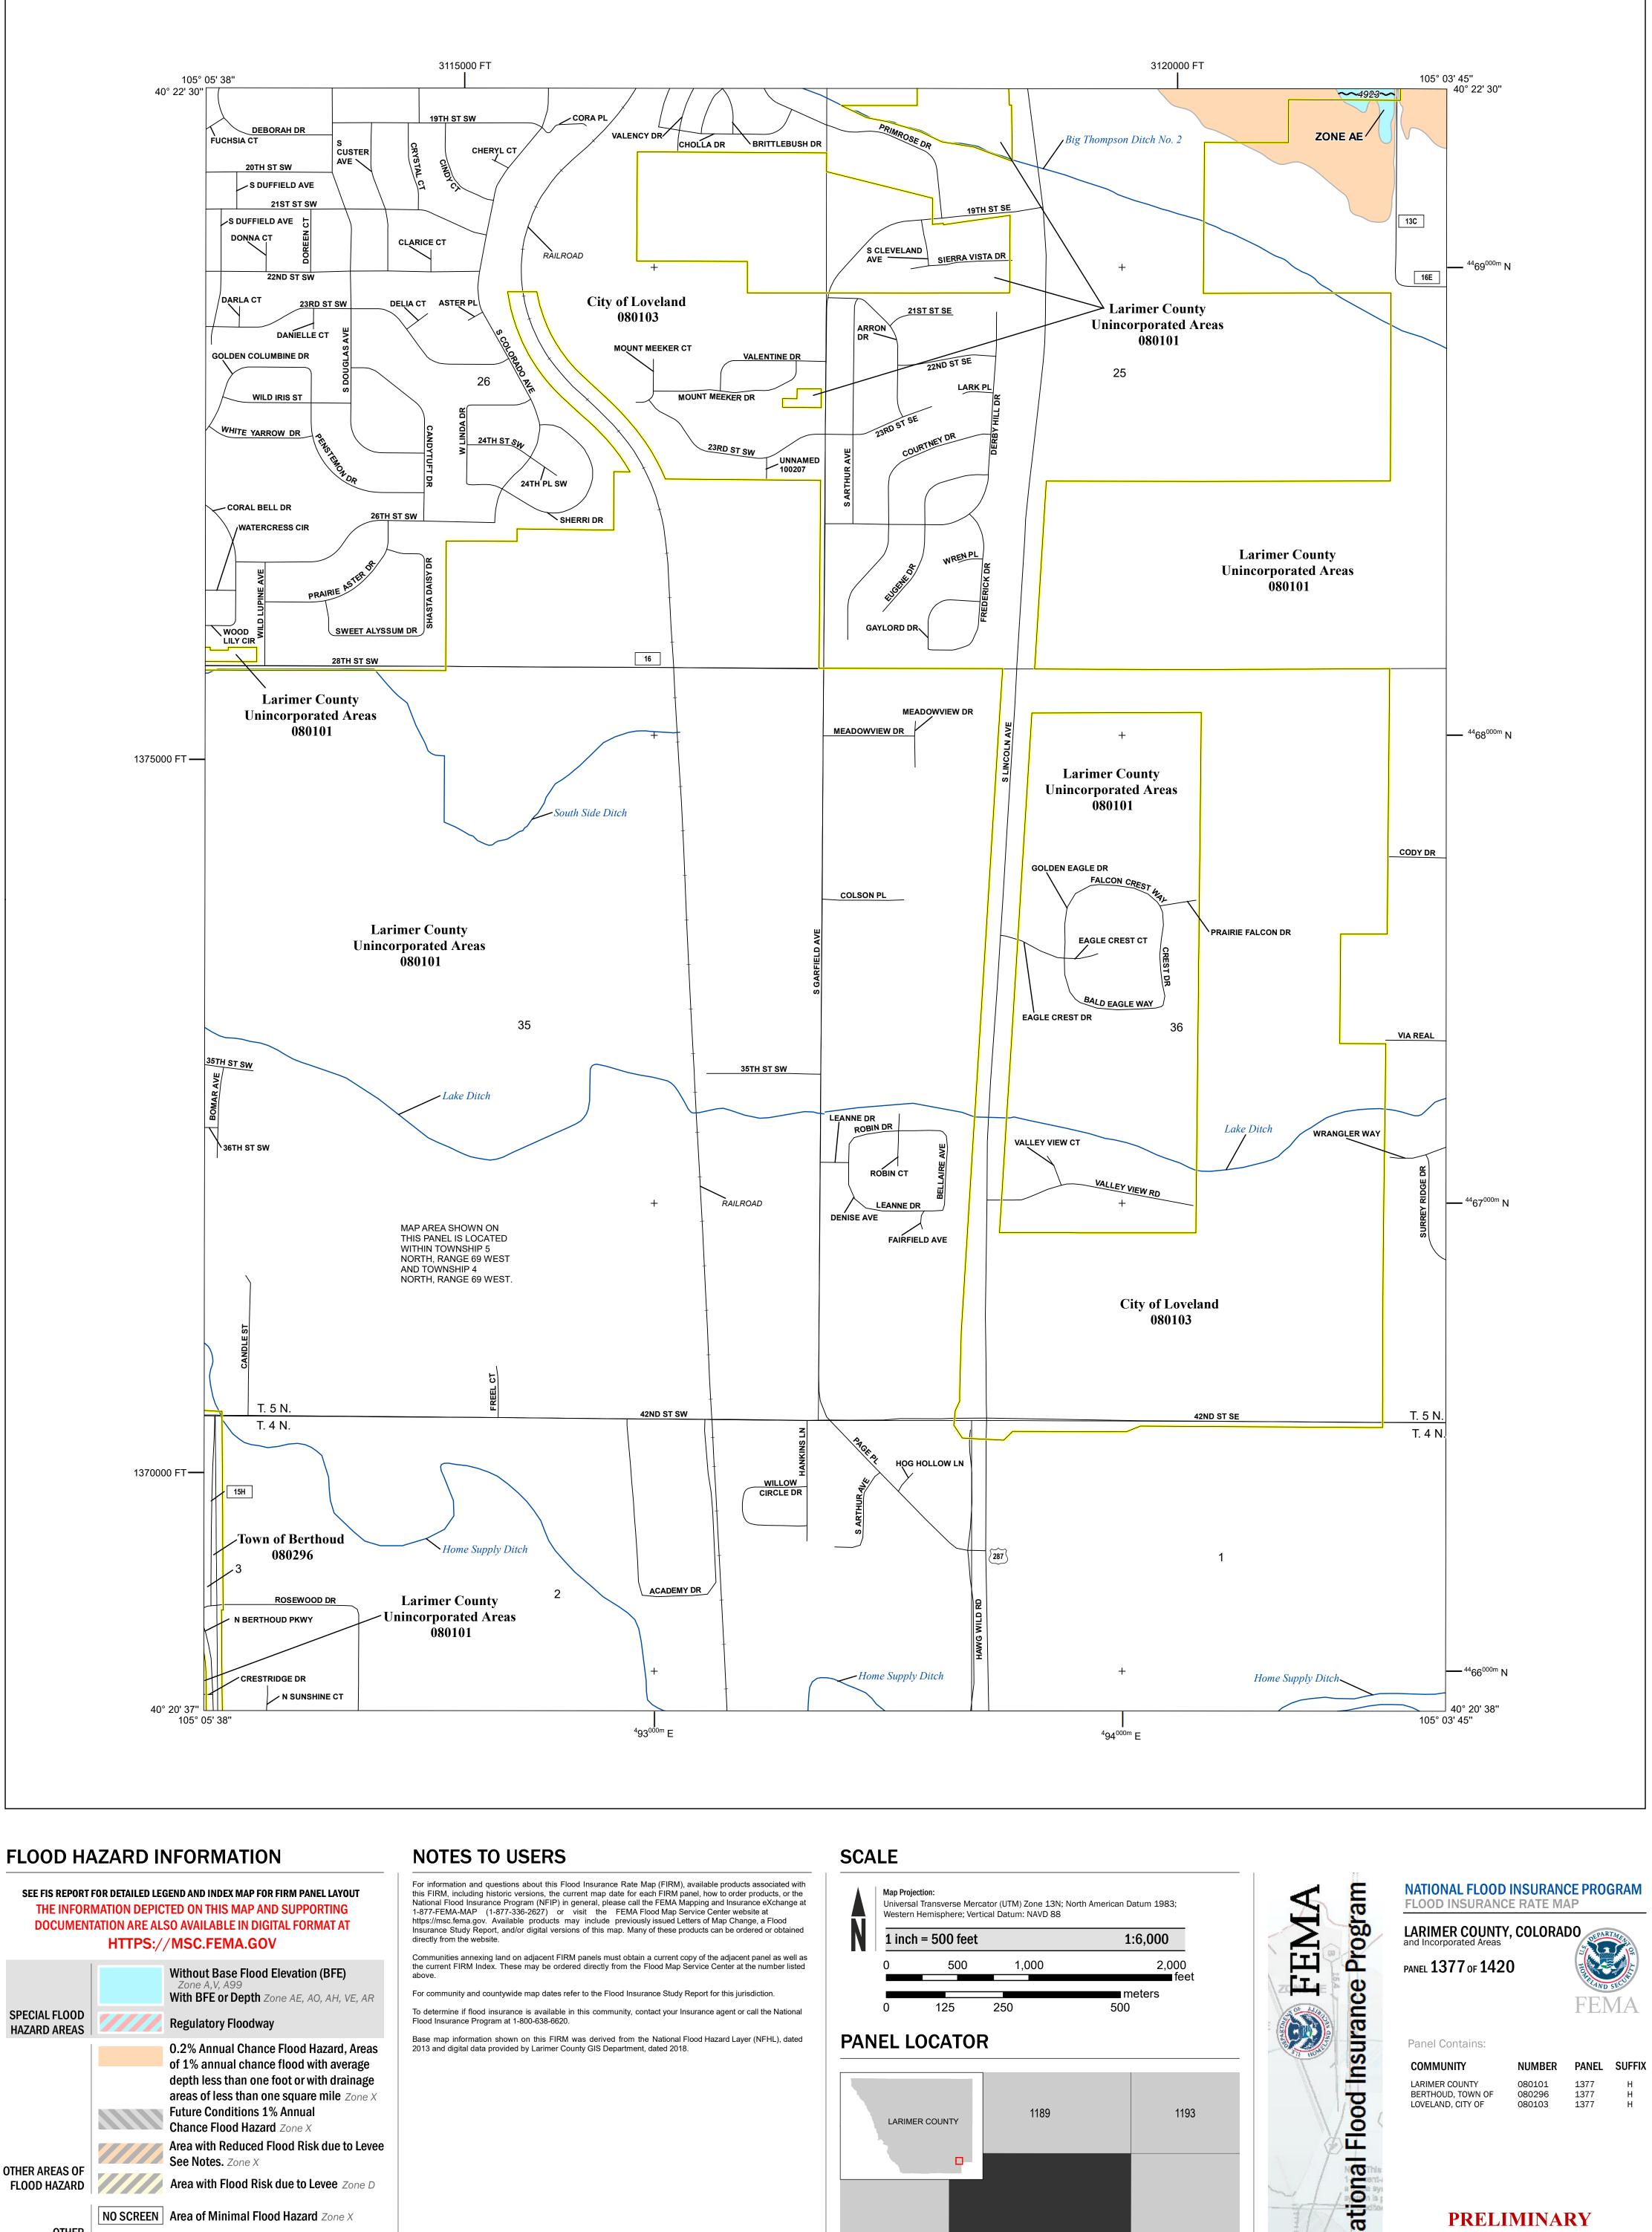

**DOCUMENTATION ARE ALSO AVAILABLE IN DIGITAL FORMAT AT** 

**Jurisdiction Boundary** 

**FEATURES** 

For information and questions about this Flood Insurance Rate Map (FIRM), available products associated with this FIRM, including historic versions, the current map date for each FIRM panel, how to order products, or the National Flood Insurance Program (NFIP) in general, please call the FEMA Mapping and Insurance exchange at 1-877-FEMA-MAP (1-877-336-2627) or visit the FEMA Flood Map Service Center website at https://msc.fema.gov. Available products may include previously issued Letters of Map Change, a Flood Insurance Study Peneral and or digital versions of this map. Many of these products can be ordered as obtained Insurance Study Report, and/or digital versions of this map. Many of these products can be ordered or obtained

Communities annexing land on adjacent FIRM panels must obtain a current copy of the adjacent panel as well as the current FIRM Index. These may be ordered directly from the Flood Map Service Center at the number listed

For community and countywide map dates refer to the Flood Insurance Study Report for this jurisdiction. To determine if flood insurance is available in this community, contact your Insurance agent or call the National Flood Insurance Program at 1-800-638-6620.

Base map information shown on this FIRM was derived from the National Flood Hazard Layer (NFHL), dated 2013 and digital data provided by Larimer County GIS Department, dated 2018.