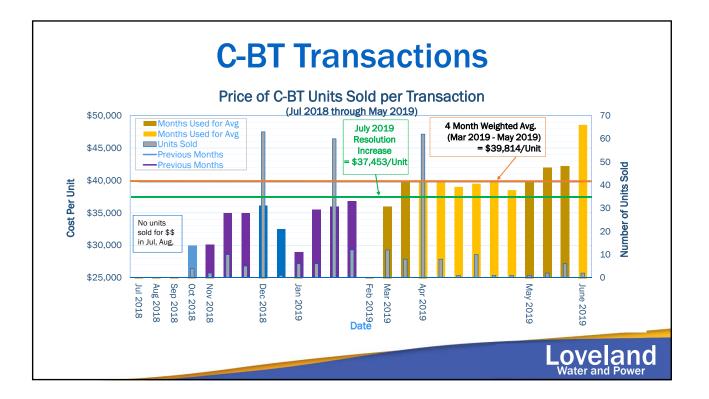

| C-BT Weighted Averages |                        |                           |               |                      |                                     |                        |
|------------------------|------------------------|---------------------------|---------------|----------------------|-------------------------------------|------------------------|
| Months                 | Date Range             | Number of<br>Transactions | Units<br>Sold | Average CBT<br>Price | Between Current<br>Recognized Price | CIL Price<br>(rounded) |
| 6                      | Jan 2019 -<br>Jun 2019 | 16                        | 198           | \$38,017             | 1.5%                                | \$39,920               |
| 4                      | Mar 2019 -<br>Jun 2019 | 12                        | 114           | \$39,814             | 6.3%                                | \$41,810               |
| 3                      | Apr 2019 –<br>Jun 2019 | 10                        | 94            | \$40,285             | 7.6%                                | \$42,300               |
| 2                      | May 2019 –<br>Jun 2019 | 4                         | 11            | \$43,121             | 15.1%                               | \$45,280               |
| 1                      | Jun 2019               | 1                         | 2             | \$48,565             | 29.7%                               | \$51,000               |
|                        |                        |                           |               |                      |                                     |                        |