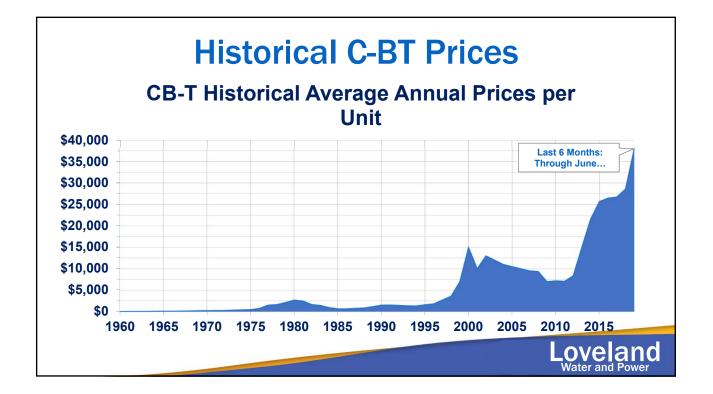

| C-BT Weighted Averages |                        |                           |               |                      |                                     |                        |
|------------------------|------------------------|---------------------------|---------------|----------------------|-------------------------------------|------------------------|
| Months                 | Date Range             | Number of<br>Transactions | Units<br>Sold | Average CBT<br>Price | Between Current<br>Recognized Price | CIL Price<br>(rounded) |
| 6                      | Jan 2019 -<br>Jun 2019 | 16                        | 198           | \$38,017             | 1.5%                                | \$39,920               |
| 4                      | Mar 2019 -<br>Jun 2019 | 12