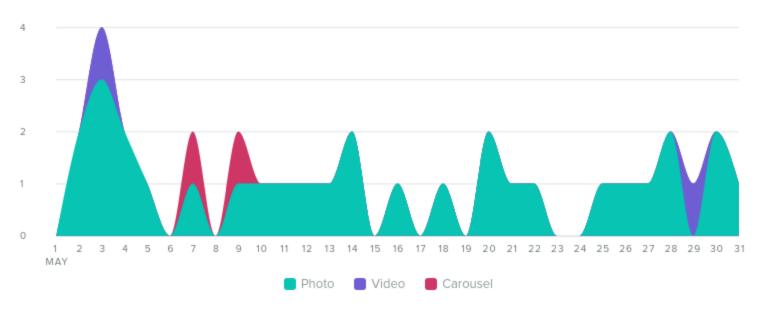

### Messages Sent Content Breakdown, by Day

| Publishing Behavior by Content Type | Lifetime Totals | % Change    |
|-------------------------------------|-----------------|-------------|
| Total Messages Sent                 | 34              | <b>≯3</b> % |
| Photos                              | 30              | ⊿ 3.2%      |
| Videos                              | 2               | ⊅ 100%      |
| Carousels                           | 2               | ≯ 100%      |