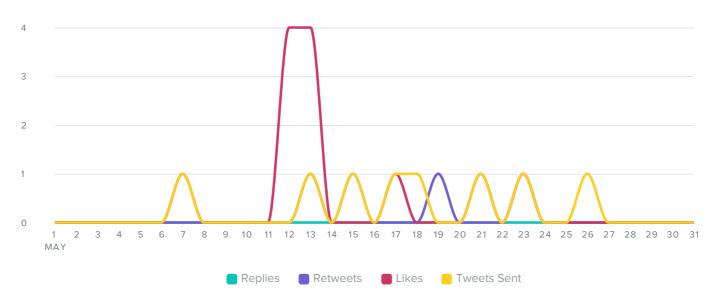

#### MESSAGES PER DAY

Received Sent

| Total Sent            | 8      |
|-----------------------|--------|
| Direct Messages sent  | 0      |
| Tweets sent           | 8      |
| Sent/Received Metrics | Totals |

The number of messages you sent increased by

**-100**%

since previous date range

| Total Received           | 13 |
|--------------------------|----|
| Direct Messages received | 0  |
| Mentions received        | 13 |