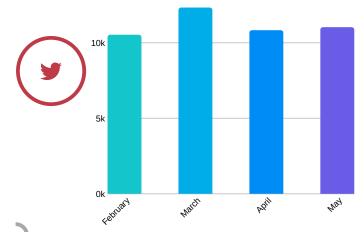

# for Visit Loveland, Colo

May 2019

Track profile performance to determine the impact of Twitter content

## **Twitter Activity Overview**

Organic Impressions

Total Engagements

**41** 

Link Clicks

11k

**Twitter Audience Growth** 

AUDIENCE GROWTH, BY DAY

#### ORGANIC IMPRESSIONS, BY DAY

10,957

Impressions Metrics Totals Average Organic Impressions per Day 353.5 **Total Organic Impressions** 

Organic Impressions increased

since previous date range