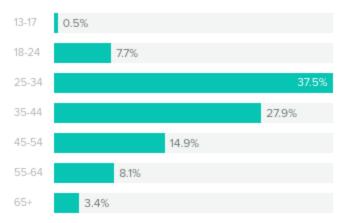

# **Instagram Audience Demographics**

Review your audience demographics as of the last day of the reporting period.

#### BY GENDER

Women between the ages of 25-34 appear to be the leading force among your fans.