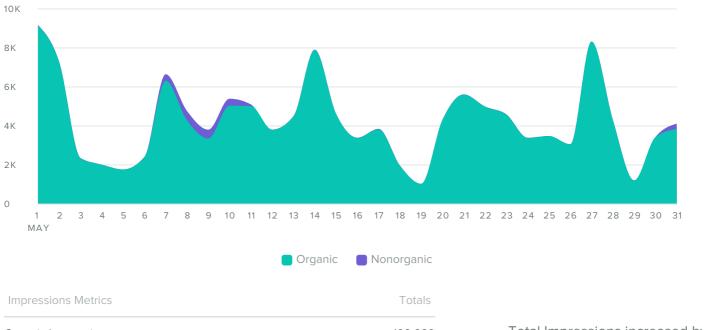

#### PAGE IMPRESSIONS, BY DAY

| Impressions Metrics         | Totals  |
|-----------------------------|---------|
| Organic Impressions         | 129,882 |
| Nonorganic Impressions      | 2,181   |
| Total Impressions           | 132,063 |
| Average Daily Users Reached | 2,620.4 |

Total Impressions increased by

-24%

since previous date range