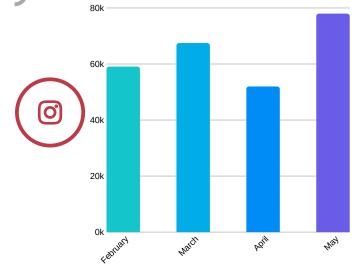

# Instagram Performance Summary

View your key profile performance metrics from the reporting period.

| Impressions           | Engagements          | Profile Clicks     |
|-----------------------|----------------------|--------------------|
| <b>77,759 7</b> 38.2% | <b>4,145</b> > 12.7% | <b>73</b> > 247.6% |

### Impressions, by Day

| mpression Metrics                     | Totals   | % Change       |
|---------------------------------------|----------|----------------|
| Impressions                           | 77,759   | <b>≯38.2</b> % |
| Average Daily Impressions per Profile | 1,254.18 | <b>≯</b> 33.8% |
| Average Daily Reach per Profile       | 643.26   | ⊅ 11.9%        |