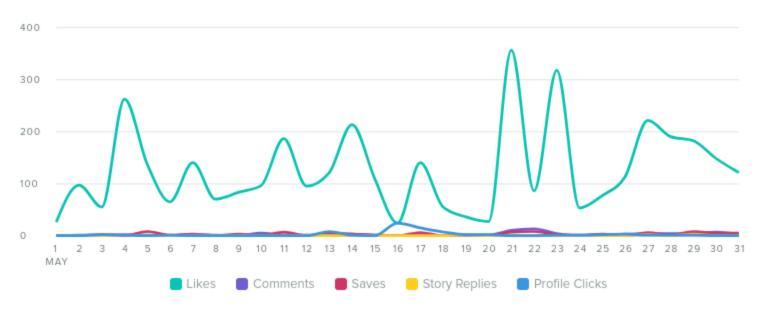

# Instagram Profile Engagement

Visualize how people are engaging with the messages that you published during selected the time period

#### Engagements Comparison, by Day

| Engagement Metrics               | Totals | % Change        |
|----------------------------------|--------|-----------------|
| Total Engagements                | 4,145  | <b>≯12.7</b> %  |
| Likes                            | 3,901  | ⊅ 11.5%         |
| Comments                         | 78     | ⊅ 5.4%          |
| Saves                            | 86     | ≯ 8.9%          |
| Story Replies                    | 7      | <b>≯</b> 75%    |
| Profile Clicks                   | 73     | <b>≯</b> 247.6% |
| Engagement Rate (per Impression) | 5.3%   | <b>⊿ 18.4</b> % |