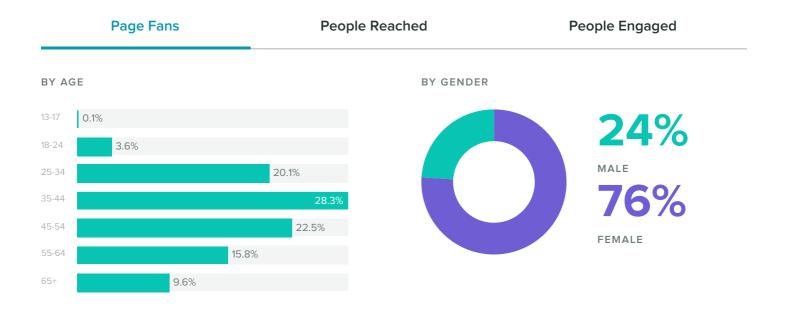

## **Facebook Audience Demographics**

Women between the ages of 35-44 appear to be the leading force among your fans.

| Top C | $\alpha$ | tric | 20 |
|-------|----------|------|----|
|       | Ouli     | UIIC | -0 |