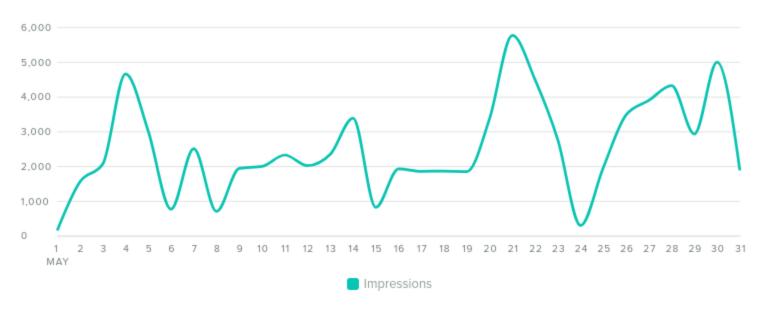

# **Instagram Impressions**

Review how many times people saw the messages that you published during the selected time period

### Impressions, by Day

| mpression Metrics                     | Totals   | % Change       |
|---------------------------------------|----------|----------------|
| Impressions                           | 77,759   | <b>≯38.2</b> % |
| Average Daily Impressions per Profile | 1,254.18 | <b>≯</b> 33.8% |
| Average Daily Reach per Profile       | 643.26   | ⊅ 11.9%        |