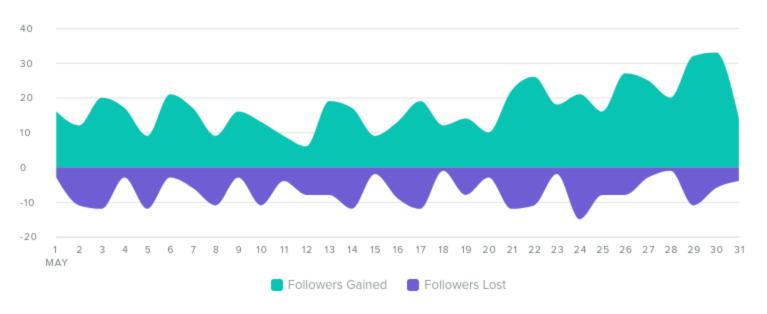

#### Net Follower Growth Breakdown, by Day

| Audience Metrics | Totals | % Change       |
|------------------|--------|----------------|
| Followers        | 9,248  | <b>≯3.5</b> %  |
| Followers Gained | 532    | ∖ 12.2%        |
| Followers Lost   | 223    | <b>≯</b> 20.5% |