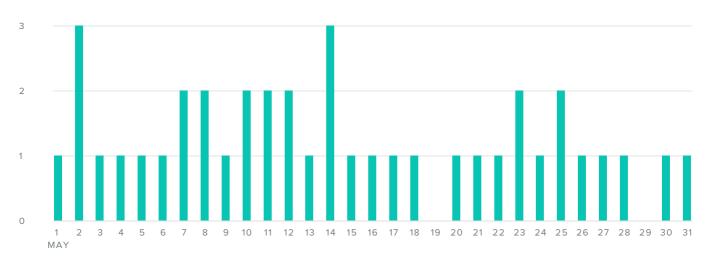

#### POSTS, BY DAY

Posts Sent

| Publishing Metrics | Totals |
|--------------------|--------|
| Photos             | 21     |
| Videos             | 1      |
| Posts              | 18     |
| Notes              | 0      |
| Total Posts        | 40     |

The number of posts you sent increased by

**-53.8%** 

since previous date range

7.9%

7,754