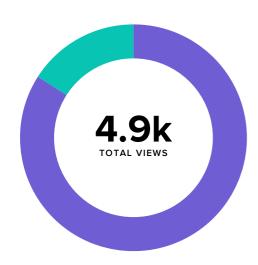

#### Facebook Video Performance

VIEW METRICS

781
ORGANIC FULL
4.1k
ORGANIC PARTIAL