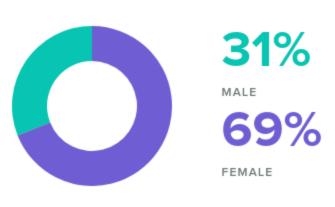

# **Instagram Audience Demographics**

Review your audience demographics as of the last day of the reporting period.

#### BY GENDER

Women between the ages of 25-34 appear to be the leading force among your fans.