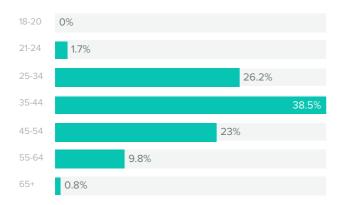

MESSAGE CONTENT



**CONVERSATION BEHAVIOR** (LAST 100 TWEETS)



CONTACT BEHAVIOR (ALL TWEETS)





#### **Twitter Engagement**

#### **ENGAGEMENT COUNT**

**Engagement Metrics** 

Likes



Totals

12

Total Engagements41Replies0Retweets4Retweets with Comments1

The number of engagements increased by

-2.5%

since previous date range

| Engagements per Follower           | 0.02     |
|------------------------------------|----------|
| Organic Impressions per Follower   | 5.96     |
| Engagements per Tweet              | 5.13     |
| Organic Impressions per Tweet      | 1,369.63 |
| Engagements per Organic Impression | 0.0037   |

The number of organic impressions per Tweet decreased by

-49.4%

since previous date range



## **Twitter Audience Demographics**

#### **FOLLOWERS BY AGE**



#### FOLLOWERS BY GENDER



Women and people between the ages of 35-44 appear to be the leading force among your followers.

## **Twitter Stats by Profile**

| Twitter Profile |                            | Total<br>Followers | Engagements |   | Engagements per<br>Follower | Retweets | Clicks |      |   |   |
|-----------------|----------------------------|--------------------|-------------|---|-----------------------------|----------|--------|------|---|---|
| <b>W</b>        | Visit<br>Loveland,<br>Colo | 1,839              | 0.4%        | 8 | 10,957                      | 5.96     | 41     | 0.02 | 4 | 5 |