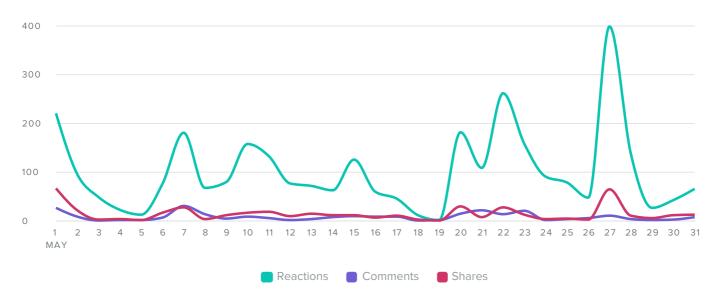

#### AUDIENCE ENGAGEMENT, BY DAY

| Action Metrics    | Totals |
|-------------------|--------|
| Reactions         | 3,127  |
| Comments          | 239    |
| Shares            | 433    |
| Total Engagements | 3,799  |