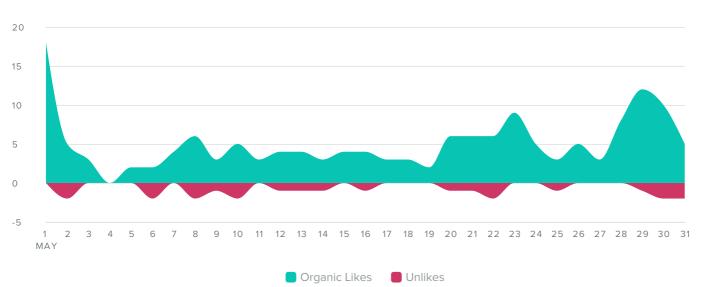

#### **Facebook Audience Growth**

LIKES BREAKDOWN, BY DAY

**Audience Growth Metrics** 

Totals

| Total Fans    | 8,266 |
|---------------|-------|
| Organic Likes | 156   |
| Unlikes       | 23    |
| Net Likes     | 133   |

Total fans increased by

-1.6%

since previous date range