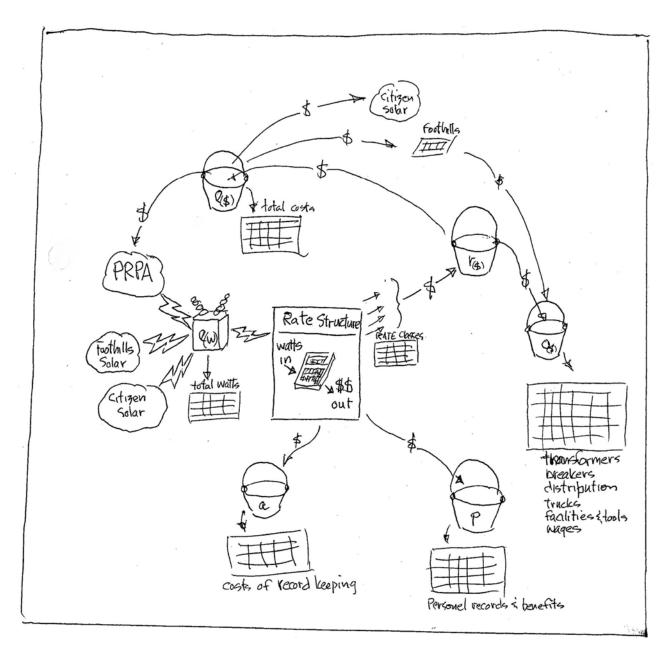

Here is a description of the significant funds which could be used to control the operation of the electric power utility.

- Fund **a**: administrative this fund will track costs of maintaining a customer database.
- Fund e: energy purchases this fund will track amounts and price of energy purchases and or generated within the system.
- Fund **r**: revenue this fund will record the amount and price of all energy deliveries to customers.
- Fund **0**: operating & maintenance this fund will track all expenses for operation and maintenance of the distribution system.
- Fund **p**: personnel wages, salaries & benefits