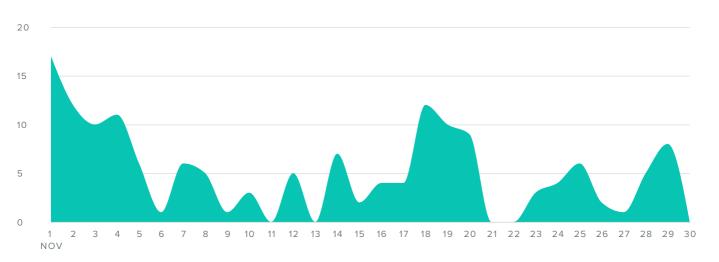

#### MEDIA PER DAY

Media Sent

| Publishing Metrics | Totals |
|--------------------|--------|
| Photos             | 9      |
| Videos             | 1      |
| Other              | 2      |
| Total Media        | 12     |

The number of media you sent decreased by

-50%

since previous date range