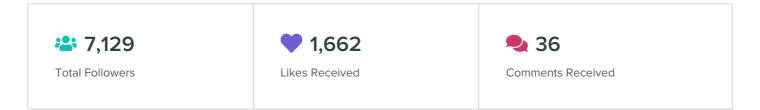

#### **Instagram Audience Growth**

AUDIENCE GROWTH, BY DAY

Followers Gained

| Follower Metrics         | Totals |
|--------------------------|--------|
| Total Followers          | 7,129  |
| Followers Gained         | 149    |
| People that you Followed | 8      |

Total followers increased by

-2.1%

#### AUDIENCE ENGAGEMENT, BY DAY

| Total Engagements  | 1,698  |
|--------------------|--------|
| Comments Received  | 36     |
| Likes Received     | 1,662  |
| Engagement Metrics | Totals |

The number of engagements decreased by