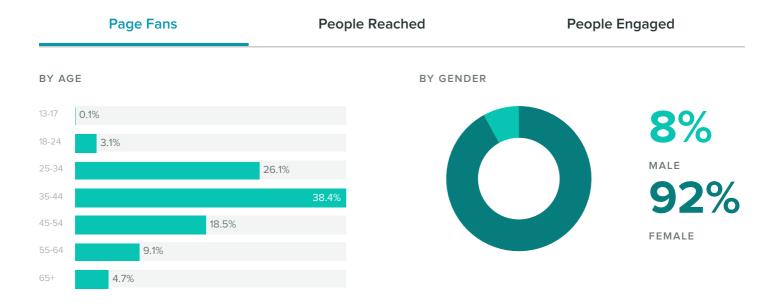

#### **Facebook Audience Demographics**

Women between the ages of 35-44 appear to be the leading force among your fans.

|   | United States | 7,382 |
|---|---------------|-------|
| 3 | Mexico        | 34    |
| ÷ | Canada        | 15    |
| • | India         | 14    |