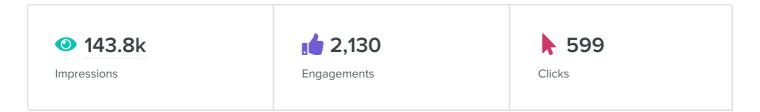

#### Facebook Stats by Page

| Faceboo | ok Page                    | Total<br>Fans | Fan<br>Increase | Posts<br>Sent | Impressions | Impressions per<br>Post | Engagements | Engagements per<br>Post | Link<br>Clicks |
|---------|----------------------------|---------------|-----------------|---------------|-------------|-------------------------|-------------|-------------------------|----------------|
|         | Visit Loveland<br>Colorado | 7,609         | 1.55%           | 34            | 143,842     | 4,230.6                 | 2,130       | 62.6                    | 599            |