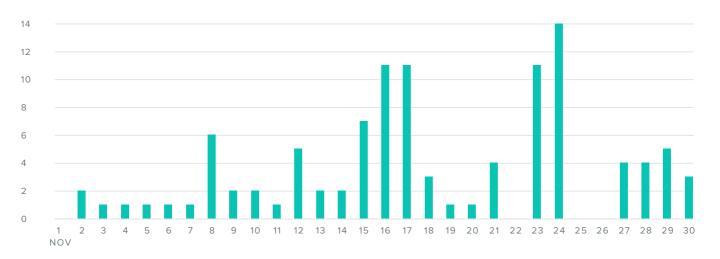

#### **Facebook Publishing Behavior**

POSTS, BY DAY

Posts Sent

| Publishing Metrics | Totals |
|--------------------|--------|
| Photos             | 14     |
| Videos             | 14     |
| Posts              | 6      |
| Notes              | 0      |
| Total Posts        | 34     |

The number of posts you sent decreased by

-5.6%

since previous date range