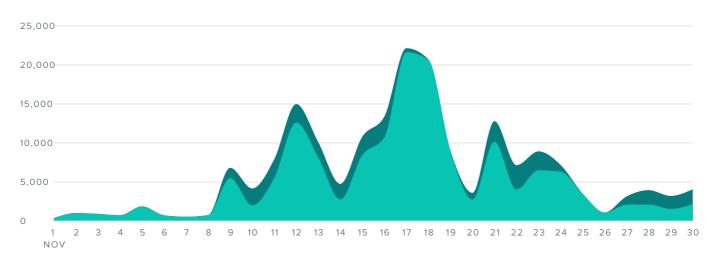

#### PAGE IMPRESSIONS, BY DAY

Nonorganic

Organic

| Impressions Metrics         | Totals  |
|-----------------------------|---------|
| Organic Impressions         | 154,456 |
| Nonorganic Impressions      | 34,313  |
| Total Impressions           | 188,769 |
| Average Daily Users Reached | 3,872.8 |

Total Impressions increased by

**-1,530%** 