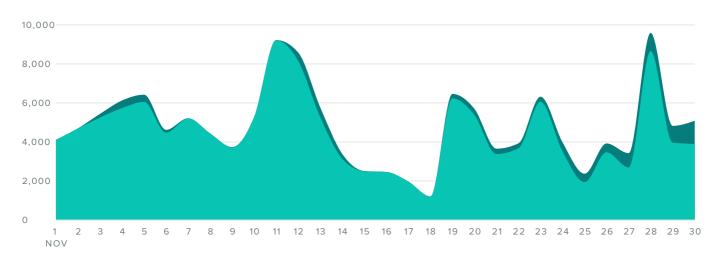

# Instagram Profiles for Loveland Winter Wonderlig

Nov 01, 2018 - Nov 30, 2018

Determine the impact of Instagram content by analyzing your activity

#### IMPRESSIONS, BY DAY

Impressions

| Impressions Metrics             | Totals |
|---------------------------------|--------|
| Total Impressions               | 11,612 |
| Average Impressions per Day     | 387.07 |
| Average Daily Reach per Profile | 153.17 |