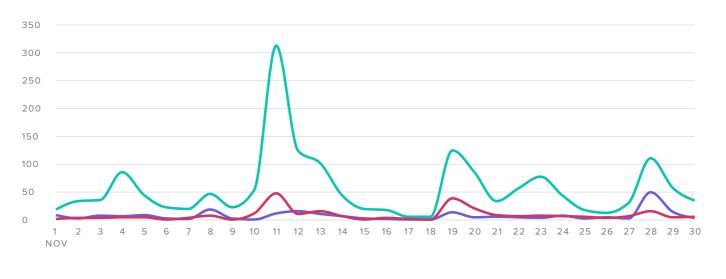

# Instagram Profiles for Loveland Winter Wonderlig

Nov 01, 2018 - Nov 30, 2018

Determine the impact of Instagram content by analyzing your activity

#### **Instagram Top Posts**

@lovelandwinterwonderlights@lovelandwinterwonderlights@lovelandwinterwonderlights
64 Engagements
64 Engagements
55 Engagements