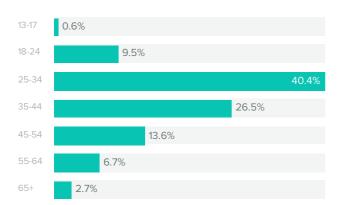

#### BY GENDER

Women between the ages of 25-34 appear to be the leading force among your fans.

**Top Countries** 

|          | United States  | 6,592 |
|----------|----------------|-------|
| <b>(</b> | Brazil         | 40    |
|          | United Kingdom | 37    |
| +        | Canada         | 27    |
| 3        | Mexico         | 27    |