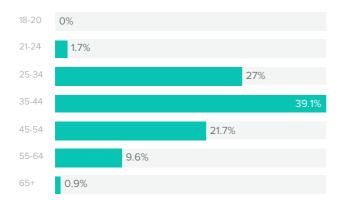

#### **Facebook Audience Demographics**

Women between the ages of 35-44 appear to be the leading force among your fans.

Top Countries

United States 1,266

Mexico 2

Albania 1

Germany 1

| Top Cities           |     |
|----------------------|-----|
| Loveland, CO         | 258 |
| Fort Collins, CO     | 152 |
| Denver, CO           | 108 |
| Greeley, CO          | 90  |
| Colorado Springs, CO | 74  |