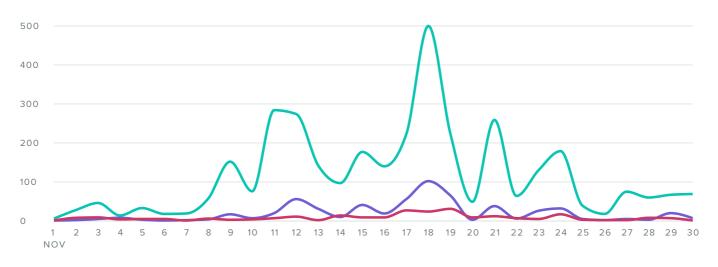

| 68              | 0        | 14.5%     | 627   |

(Post) November 07, 2018 6:02 pm



#### **Facebook Impressions**

#### PAGE IMPRESSIONS, BY DAY



Nonorganic

Organic

| Impressions Metrics         | Totals  |
|-----------------------------|---------|
| Organic Impressions         | 154,456 |
| Nonorganic Impressions      | 34,313  |
| Total Impressions           | 188,769 |
| Average Daily Users Reached | 3,872.8 |

Total Impressions increased by

**-1,530%** 



#### **Facebook Video Performance**

VIEW METRICS



VIEWING BREAKDOWN

**5.7**k

ORGANIC FULL

12.3k

ORGANIC PARTIAL



100% ORGANIC VIEWS

O%
PAID
VIEWS



7%
CLICK
PLAYS

93% AUTO PLAYS



#### **Facebook Engagement**

#### AUDIENCE ENGAGEMENT, BY DAY



Comments

Shares

| Action Metrics    | Totals |
|-------------------|--------|
| Reactions         | 3,488  |
| Comments          | 567    |
| Shares            | 223    |
| Total Engagements | 4,278  |

Reactions

Total Engagements increased by

-894.9%



#### **Facebook Audience Demographics**



Women between the ages of 35-44 appear to be the leading force among your fans.

Top Countries

United States 1,266

Mexico 2

Albania 1

Germany 1

| Top Cities           |     |
|----------------------|-----|
| Loveland, CO         | 258 |
| Fort Collins, CO     | 152 |
| Denver, CO           | 108 |
| Greeley, CO          | 90  |
| Colorado Springs, CO | 74  |

#### Facebook Stats by Page

France

| Faceboo                | k Page                          | Total<br>Fans | Fan<br>Increase