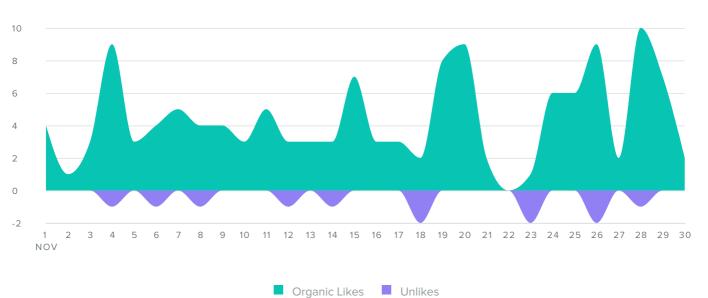

#### **Facebook Audience Growth**

LIKES BREAKDOWN, BY DAY

Audience Growth MetricsTotalsTotal Fans7,609Organic Likes131Unlikes12Net Likes119

Total fans increased by

**-1.5%** 