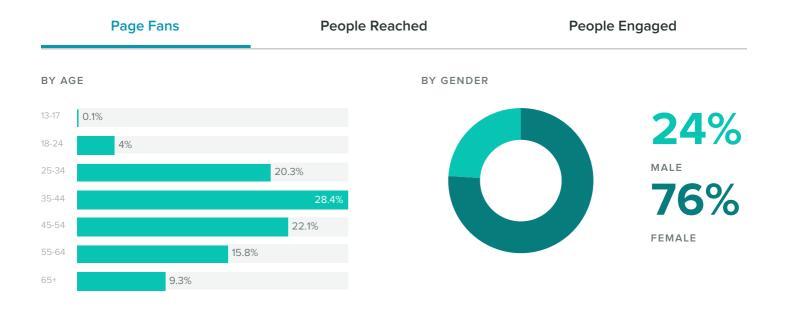

#### **Instagram Audience Demographics**

#### BY GENDER

Women between the ages of **35-44** appear to be the leading force among your fans.

**Top Countries** 

|   | United States | 555 |
|---|---------------|-----|
| • | India         | 2   |
| * | Australia     | 1   |
|   | Costa Rica    | 1   |
|   | Germany       | 1   |