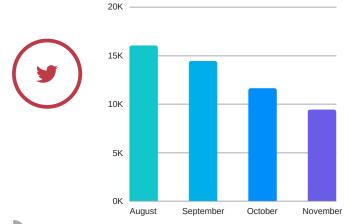

#### **Twitter Impressions**

ORGANIC IMPRESSIONS, BY DAY

Organic Impressions

9,419

Impressions Metrics Totals

Average Organic Impressions per Day 314

Total Organic Impressions

Organic Impressions decreased