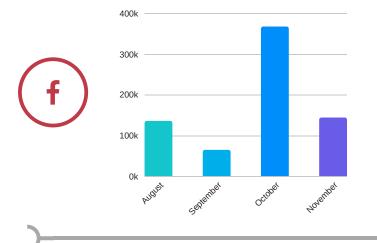

#### **Facebook Impressions**

PAGE IMPRESSIONS, BY DAY

Nonorganic

Organic

| Impressions Metrics         | Totals  |
|-----------------------------|---------|
| Organic Impressions         | 135,087 |
| Nonorganic Impressions      | 8,755   |
| Total Impressions           | 143,842 |
| Average Daily Users Reached | 3,385.5 |