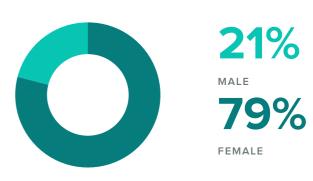

#### **Facebook Audience Demographics**

Women between the ages of 35-44 appear to be the leading force among your fans.

|   | United States | 7,382 |
|---|---------------|-------|
| 3 | Mexico        | 34    |
| ÷ | Canada        | 15    |
| • | India         | 14    |