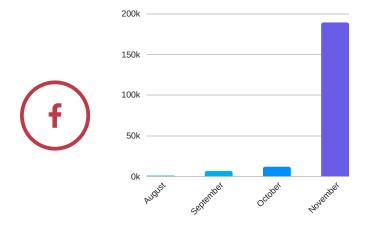

#### PAGE IMPRESSIONS, BY DAY

Nonorganic

Organic

| Impressions Metrics         | Totals  |
|-----------------------------|---------|
| Organic Impressions         | 154,456 |
| Nonorganic Impressions      | 34,313  |
| Total Impressions           | 188,769 |
| Average Daily Users Reached | 3,872.8 |

Total Impressions increased by

**-1,530%** 