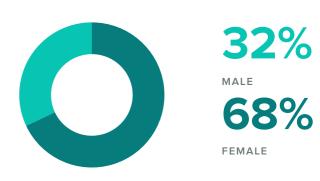

#### BY GENDER

Women between the ages of 25-34 appear to be the leading force among your fans.

**Top Countries** 

|          | United States  | 6,592 |
|----------|----------------|-------|
| <b>(</b> | Brazil         | 40    |
|          | United Kingdom | 37    |
| +        | Canada         | 27    |
| 3        | Mexico         | 27    |