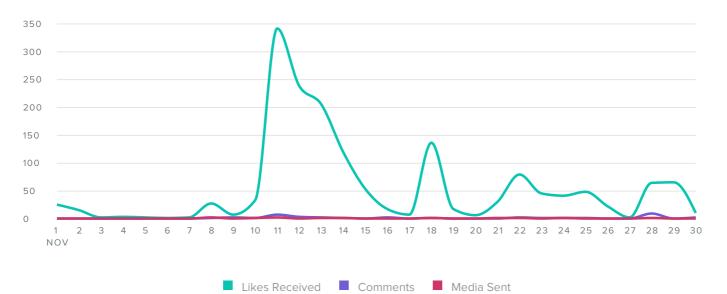

#### AUDIENCE ENGAGEMENT, BY DAY

**Total Engagements** 

Comments

Media Sent

834

| Engagement Metrics | Totals |
|--------------------|--------|
| Likes Received     | 789    |
| Comments Received  | 45     |

Likes Received

The number of engagements increased by

-262.6%

since previous date range

| Engagements per Follower | 1.45  |
|--------------------------|-------|
| Engagements per Media    | 46.33 |

The number of engagements per media increased by