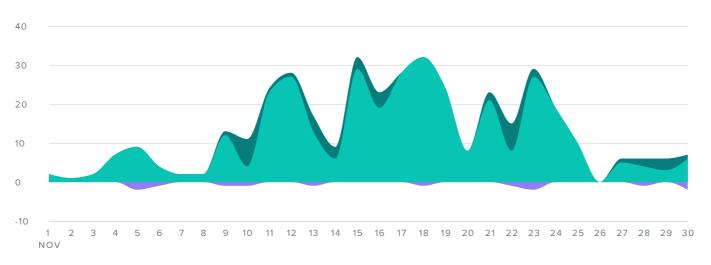

#### **Facebook Audience Growth**

LIKES BREAKDOWN, BY DAY

Audience Growth MetricsTotalsTotal Fans7,609Organic Likes131Unlikes12Net Likes119

Total fans increased by

**-1.5%** 

#### **Facebook Impressions**

PAGE IMPRESSIONS, BY DAY

Nonorganic

Organic

| Impressions Metrics         | Totals  |
|-----------------------------|---------|
| Organic Impressions         | 135,087 |
| Nonorganic Impressions      | 8,755   |
| Total Impressions           | 143,842 |
| Average Daily Users Reached | 3,385.5 |

#### AUDIENCE ENGAGEMENT, BY DAY

Comments

Shares

| Action Metrics    | Totals |
|-------------------|--------|
| Reactions         | 1,680  |
| Comments          | 209    |
| Shares            | 241    |
| Total Engagements | 2,130  |