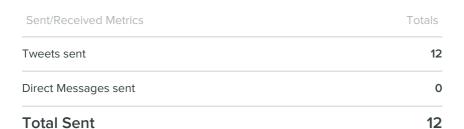

#### MESSAGES PER DAY

Received

Sent

The number of messages you sent increased by

-33.3%

since previous date range

| Total Received           | 13 |
|--------------------------|----|
| Direct Messages received | 0  |
| Mentions received        | 13 |
|                          |    |

#### ENGAGEMENT COUNT

Retweets Likes Tweets Sent

22

| Totals |
|--------|
| 54     |
| 0      |
| 3      |
| 0      |
|        |

Replies

The number of engagements increased by

**-20**%

since previous date range

#### **Twitter Stats by Profile**

| Visit Loveland, 1,785 -0.4% 12 9,419 5.28 54 0.03 3 5 Colo | Twitter Profile |           | Total<br>Followers | Follower<br>Increase | Tweets<br>Sent | Organic<br>Impressions | Organic Impressions per<br>Follower | Engagements | Engagements per<br>Follower | Retweets | Clicks |
|------------------------------------------------------------|-----------------|-----------|--------------------|----------------------|----------------|------------------------|-------------------------------------|-------------|-----------------------------|----------|--------|
|                                                            | <b>W</b>        | Loveland, | 1,785              | -0.4%                | 12             | 9,419                  | 5.28                                | 54          | 0.03                        | 3        | 5      |