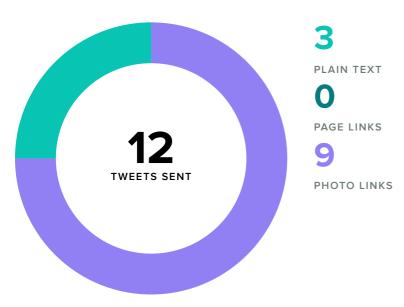

#### MEDIA PER DAY

Media Sent

| Publishing Metrics | Totals |
|--------------------|--------|
| Photos             | 9      |
| Videos             | 1      |
| Other              | 2      |
| Total Media        | 12     |

The number of media you sent decreased by

-50%

since previous date range

#### **Instagram Stats by Profile**

| Instagram Profile |                                 | Total<br>Followers | Follower<br>Increase | Followers<br>Gained | Media<br>Sent | Comments<br>Sent | Impressions | Total<br>Engagements | Engagements<br>per Media | Engagements<br>per Follower |
|-------------------|---------------------------------|--------------------|----------------------|---------------------|---------------|------------------|-------------|----------------------|--------------------------|-----------------------------|
| LOVELAND          | Visit Loveland CO<br>(Business) | 7,129              | 2.1%                 | 149                 | 12            | 13               | 40,234      | 1,698                | 141.5                    | 0.24                        |