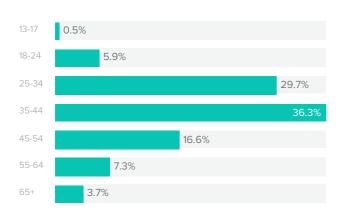

#### BY GENDER

Women between the ages of **35-44** appear to be the leading force among your fans.

**Top Countries** 

|   | United States | 555 |
|---|---------------|-----|
| • | India         | 2   |
| * | Australia     | 1   |
|   | Costa Rica    | 1   |
|   | Germany       | 1   |

#### **Facebook Audience Demographics**

Women between the ages of 35-44 appear to be the leading force among your fans.

|   | United States | 7,382 |
|---|---------------|-------|
| 3 | Mexico        | 34    |
| ÷ | Canada        | 15    |
| • | India         | 14    |

#### BY GENDER

Women between the ages of 25-34 appear to be the leading force among your fans.

**Top Countries** 

|          | United States  | 6,592 |
|----------|----------------|-------|
| <b>(</b> | Brazil         | 40    |
|          | United Kingdom | 37    |
| +        | Canada         | 27    |
| 3        | Mexico         | 27    |

#### FOLLOWERS BY GENDER

Men and people between the ages of 35-44 appear to be the leading force among your followers.