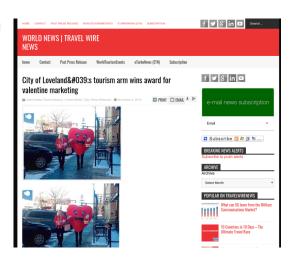

## **MEDIA RESULTS HIGHLIGHTS**

- gNews: 9Things to do in Colorado this weekend: November 16-18
- A&E Spotlight: Walking in the Winter Wonderlights
- About Boulder: Winter Wonderlights
- AspenTimes: Winter Wonderlights
- Biz West: Visit Loveland marketing program wins state award
- Boulder Weekly: Winter Wonderlights
- Colorado & Company: Winter Wonderlights TV spotlight
- Colorado Daily: Winter Wonderlights
- Colorado Life Magazine: Top Picks: Winter Wonderlights
- Colorado's Best: Winter Wonderlights TV segment
- Coloradoan: Tom & Chee opens Loveland location
- Coloradoan: 30 things to do this holiday season in Fort Collins (and Northern Colorado)
- Colorado Parent: Holiday Fun
- Craig Daily Press: Winter Wonderlights
- Daily Camera: Winter Wonderlights
- Denver Post: Top Winter Activities
- Denver Life Magazine: Lights, Camera, Action Winter Wonderlights
- Durango Downtown: Winter Wonderlights
- Fox 21 News: Winter Wonderlights TV segment
- Fox 31 News-KDVR: Loveland has America's largest collection of Zimbabwe stone sculptures
- Fox 31 Morning Show: Winter Wonderlights
- **Greeley Tribune:** December 2018 holiday events for the whole family in Greeley and northern Colorado
- In Good Taste: What's In Good Taste in November (Winter Wonderlights)
- K99: SANTA'S WORKSHOP RETURNS TO CENTERRA IN LOVELAND
- KDVR: The Holiday Old House Vintage Market Pop-Up Shop!
- NoCo Style Magazine: Loveland's holiday light extravaganza
- North Forty News: New Loveland Light Trail Connects Holiday Festivities Across City
- The Denver Channel: 7 best things to do in Colorado this weekend, Nov. 23-25
- Travel Industry Today: City of Loveland's tourism arm wins award for valentine marketing
- Tri 102.5: WHEN ARE THE HORSE-DRAWN CARRIAGE RIDES AT THE PROMENADE SHOPS?
- The Denver Post: "NoCO Manufacturing Partnership Announces Additional Sponsors for 2019 NOCOM Trade Show