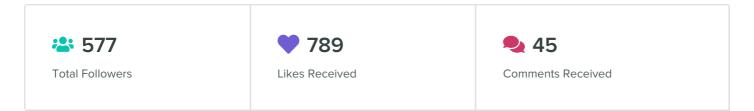

#### **Instagram Audience Growth**

AUDIENCE GROWTH, BY DAY

Followers Gained

| Follower Metrics         | Totals |
|--------------------------|--------|
| Total Followers          | 577    |
| Followers Gained         | 111    |
| People that you Followed | 34     |

#### AUDIENCE ENGAGEMENT, BY DAY

**Total Engagements** 

Comments

Media Sent

834

| Engagement Metrics | Totals |
|--------------------|--------|
| Likes Received     | 789    |
| Comments Received  | 45     |