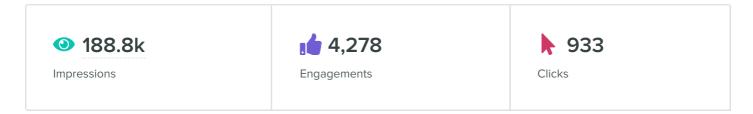

#### PAGE IMPRESSIONS, BY DAY

Nonorganic

Organic

| Impressions Metrics         | Totals  |
|-----------------------------|---------|
| Organic Impressions         | 154,456 |
| Nonorganic Impressions      | 34,313  |
| Total Impressions           | 188,769 |
| Average Daily Users Reached | 3,872.8 |

#### AUDIENCE ENGAGEMENT, BY DAY

Comments

Shares

| Action Metrics    | Totals |
|-------------------|--------|
| Reactions         | 3,488  |
| Comments          | 567    |
| Shares            | 223    |
| Total Engagements | 4,278  |

#### Facebook Stats by Page

France

| Faceboo                | k Page                          | Total<br>Fans | Fan<br>Increase | Posts<br>Sent | Impressions | Impressions per<br>Post | Engagements | Engagements per<br>Post | Link<br>Clicks |
|------------------------|---------------------------------|---------------|-----------------|---------------|-------------|-------------------------|-------------|-------------------------|----------------|
| winter<br>wonderlights | Loveland Winter<br>Wonderlights | 1,273         | 44.49%          | 106           | 188,769     | 1,780.8                 | 4,278       | 40.4                    | 933            |