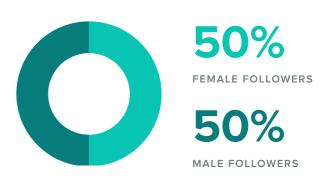

#### FOLLOWERS BY GENDER

Women and people between the ages of 35-44 appear to be the leading force among your followers.