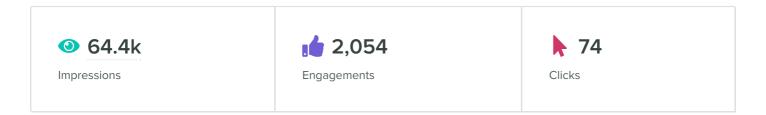

#### PAGE IMPRESSIONS, BY DAY

Nonorganic

Organic

Impressions MetricsTotalsOrganic Impressions64.2kNonorganic Impressions189Total Impressions64.4kAverage Daily Users Reached1,196

Total Impressions decreased by

#### AUDIENCE ENGAGEMENT, BY DAY

| Action Metrics    | Totals |
|-------------------|--------|
| Reactions         | 1,791  |
| Comments          | 98     |
| Shares            | 165    |
| Total Engagements | 2,054  |

#### Facebook Stats by Page

| Faceboo | ok Page                    | Total<br>Fans | Fan<br>Increase | Posts<br>Sent | Impressions | Impressions per<br>Post | Engagements | Engagements per<br>Post | Link<br>Clicks |
|---------|----------------------------|---------------|-----------------|---------------|-------------|-------------------------|-------------|-------------------------|----------------|
|         | Visit Loveland<br>Colorado | 7,360         | 1.13%           | 52            | 64.4k       | 1,238                   | 2,054       | 39.5                    | 74             |