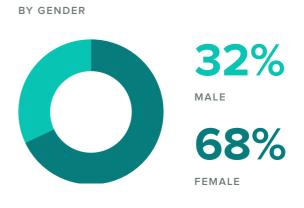

#### FOLLOWERS BY GENDER

Women and people between the ages of 35-44 appear to be the leading force among your followers.