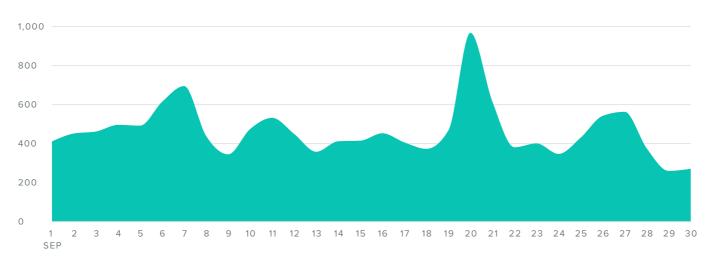

#### ORGANIC IMPRESSIONS, BY DAY

Organic Impressions

| Total Organic Impressions           | 13.8k  |
|-------------------------------------|--------|
| Average Organic Impressions per Day | 461.33 |
| Impressions Metrics                 | Totals |

Organic Impressions decreased by

-8.5%