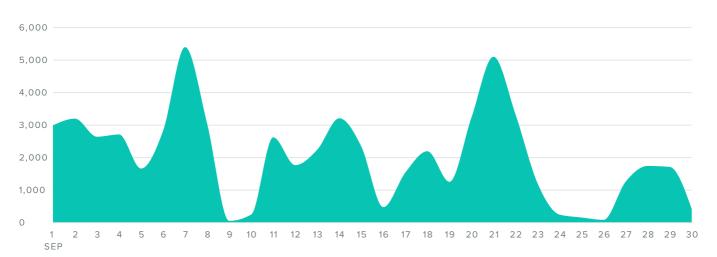

#### **Instagram Impressions**

#### IMPRESSIONS, BY DAY

Impressions

| Impressions Metrics             | Totals |
|---------------------------------|--------|
| Total Impressions               | 60.6k  |
| Average Impressions per Day     | 2,019  |
| Average Daily Reach per Profile | 1,040  |

Total Impressions decreased by

-11.3%