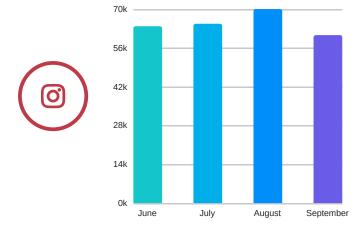

#### IMPRESSIONS, BY DAY

Impressions

| Impressions Metrics             | Totals |
|---------------------------------|--------|
| Total Impressions               | 60.6k  |
| Average Impressions per Day     | 2,019  |
| Average Daily Reach per Profile | 1,040  |

Total Impressions decreased by

-11.3%