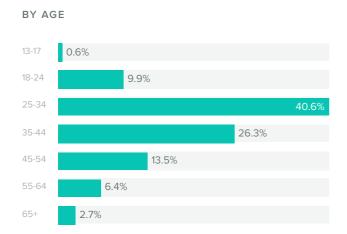

ressions

| Impressions Metrics             | Totals |
|---------------------------------|--------|
| Total Impressions               | 60.6k  |
| Average Impressions per Day     | 2,019  |
| Average Daily Reach per Profile | 1,040  |

Total Impressions decreased by

-11.3%



#### **Instagram Engagement**

#### AUDIENCE ENGAGEMENT, BY DAY



| Total Engagements  | 3,442  |
|--------------------|--------|
| Comments Received  | 63     |
| Likes Received     | 3,379  |
| Engagement Metrics | Totals |

The number of engagements increased by

-0.3%

since previous date range

| Engagements per Follower | 0.51   |
|--------------------------|--------|
| Engagements per Media    | 118.69 |

The number of engagements per media increased by

**-7.3**%



#### **Instagram Audience Demographics**





Women between the ages of 25-34 appear to be the leading force among your fans.

**Top Countries** 

|          | United States  | 6,261 |
|----------|----------------|-------|
| <b>♦</b> | Brazil         | 40    |
|          | United Kingdom | 35    |
| ÷        | Canada         | 27    |
| •        | India          | 22    |

Top Cities

| Loveland, Colorado         | 1,075 |
|----------------------------|-------|
| Fort Collins, Colorado     | 739   |
| Denver, Colorado           | 675   |
| Colorado Springs, Colorado | 178   |
| Greeley, Colorado          | 149   |

#### Instagram Stats by Profile

| Instagram Profile |                                 | Total<br>Followers | Follower<br>Increase | Followers<br>Gained | Media<br>Sent | Comments<br>Sent | Impressions | Total<br>Engage