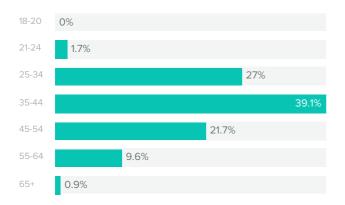

#### FOLLOWERS BY AGE

#### FOLLOWERS BY GENDER

Women and people between the ages of 35-44 appear to be the leading force among your followers.