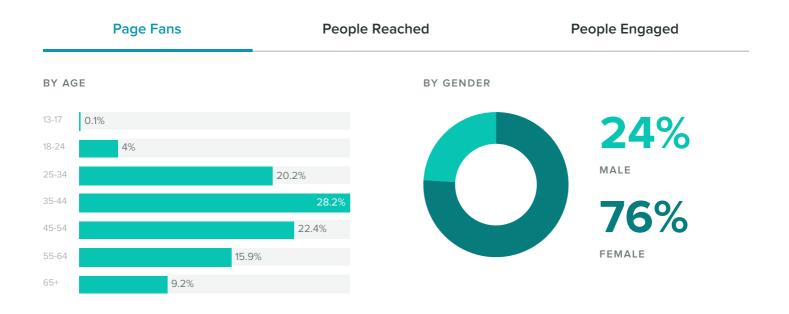

#### **Facebook Audience Demographics**

Women between the ages of 35-44 appear to be the leading force among your fans.

**Top Countries** 

| United States   | 7,144 |
|-----------------|-------|
| Mexico          | 31    |
| <b>⊌</b> Canada | 14    |
| India           | 14    |
| United Kingdom  | 12    |