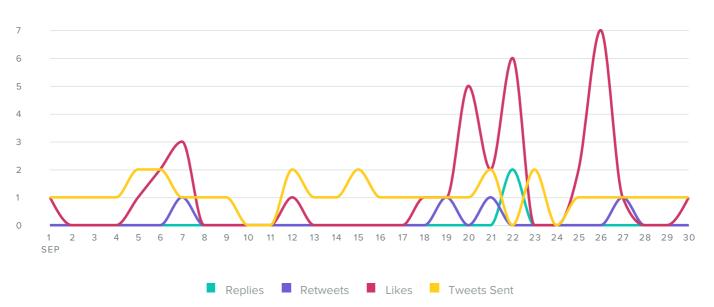

#### **Twitter Audience Growth**

AUDIENCE GROWTH, BY DAY

Net Followers Gained

| Follower Metrics         | Totals |
|--------------------------|--------|
| Total Followers          | 1,784  |
| Net Followers gained     | 11     |
| People that you followed | 1      |

#### ORGANIC IMPRESSIONS, BY DAY

Organic Impressions

| Total Organic Impressions           | 13.8k  |
|-------------------------------------|--------|
| Average Organic Impressions per Day | 461.33 |
| Impressions Metrics                 | Totals |