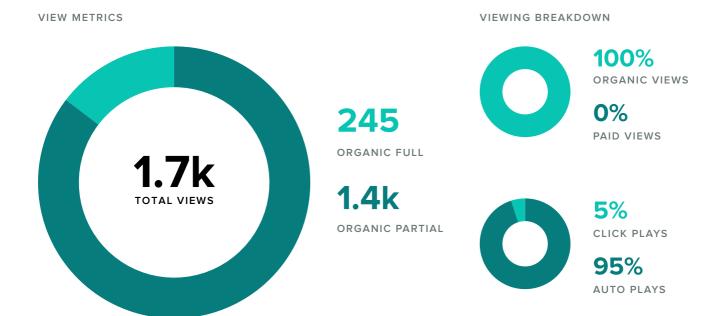

#### **Facebook Impressions**

#### PAGE IMPRESSIONS, BY DAY

Nonorganic

Organic

Impressions MetricsTotalsOrganic Impressions64.2kNonorganic Impressions189Total Impressions64.4kAverage Daily Users Reached1,196

Total Impressions decreased by

-49.8%