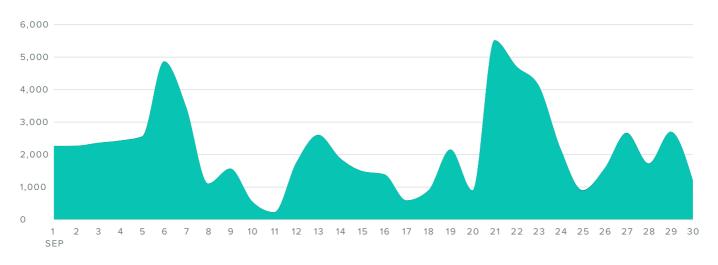

#### **Facebook Impressions**

#### PAGE IMPRESSIONS, BY DAY

Nonorganic

Organic

Impressions MetricsTotalsOrganic Impressions64.2kNonorganic Impressions189Total Impressions64.4kAverage Daily Users Reached1,196

Total Impressions decreased by

-49.8%