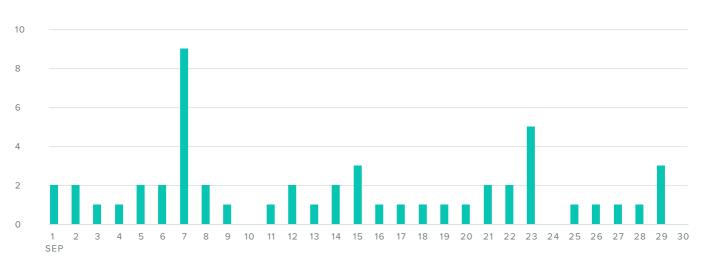

| Visit Loveland CO<br>(Business) | 6,799              | 4.8%                 | 312                 | 29            | 9                | 60.6k       | 3,442                | 118.69                   | 0.51                        |



## Facebook Pages

for Visit Loveland Colorado

Sep 01, 2018 - Sep 30, 2018

Analyze Facebook page data at a granular level for deeper insights





#### **Facebook Activity Overview**



#### **Facebook Audience Growth**

LIKES BREAKDOWN, BY DAY



| Audience Growth Metrics | Totals |
|-------------------------|--------|
| Total Fans              | 7,360  |
| Organic Likes           | 110    |
| Unlikes                 | 23     |
| Net Likes               | 87     |

Total fans increased by

-1.1%



#### Facebook Publishing Behavior

POSTS, BY DAY



Posts Sent

| Publishing Metrics | Totals |
|--------------------|--------|
| Photos             | 32     |
| Videos             | 14     |
| Posts              | 6      |
| Notes              | 0      |
| Total Posts        | 52     |

The number of posts you sent increased by

**-10.6**%

since previous date range

#### Facebook Top Posts, by Reactions

| Post |                                                                                                                                                  | Reactions ▼ 0 | Comments | Engagement | Reach |
|------|--------------------------------------------------------------------------------------------------------------------------------------------------|---------------|----------|------------|-------|
|      | Visit Loveland Colorado