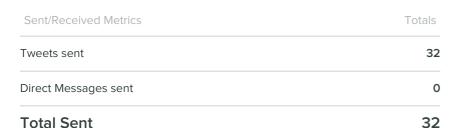

#### MESSAGES PER DAY

Received

Sent

Mentions received 26

Direct Messages received 0

Total Received 26

The number of messages you sent decreased by

-3%