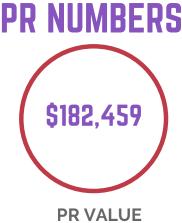

\*PR value #'s calculated based on the media hits that we were able to find an ad value for. Some hits do not have comparable advertising value.