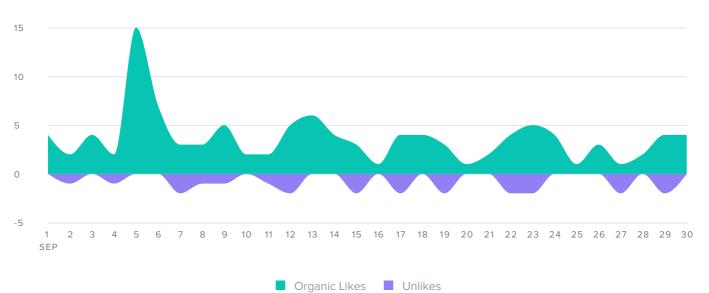

#### **Facebook Audience Growth**

LIKES BREAKDOWN, BY DAY

| Audience Growth Metrics | Totals |
|-------------------------|--------|
| Total Fans              | 7,360  |
| Organic Likes           | 110    |
| Unlikes                 | 23     |
| Net Likes               | 87     |