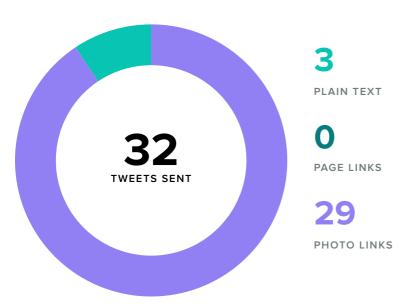

#### MEDIA PER DAY

Media Sent

| Publishing Metrics | Totals |
|--------------------|--------|
| Photos             | 28     |
| Videos             | 1      |
| Other              | 0      |
| Total Media        | 29     |