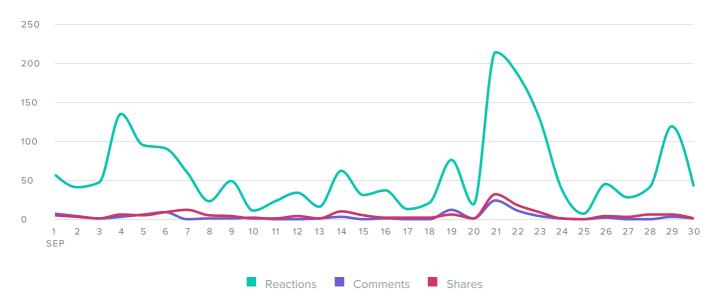

#### **Facebook Engagement**

#### AUDIENCE ENGAGEMENT, BY DAY

| Action Metrics    | Totals |
|-------------------|--------|
| Reactions         | 1,791  |
| Comments          | 98     |
| Shares            | 165    |
| Total Engagements | 2,054  |

Total Engagements decreased by

-28.9%