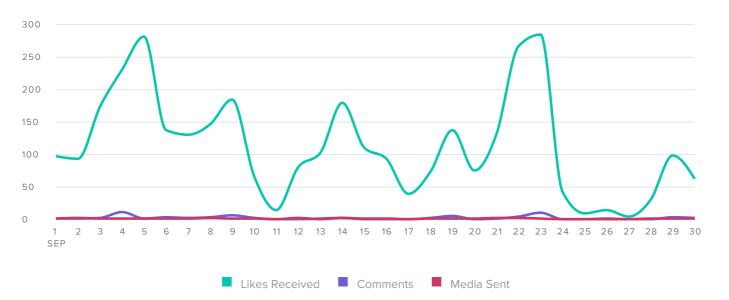

#### **Instagram Engagement**

#### AUDIENCE ENGAGEMENT, BY DAY

| Total Engagements  | 3,442  |
|--------------------|--------|
| Comments Received  | 63     |
| Likes Received     | 3,379  |
| Engagement Metrics | Totals |

The number of engagements increased by

-0.3%

since previous date range

| Engagements per Follower | 0.51   |
|--------------------------|--------|
| Engagements per Media    | 118.69 |

The number of engagements per media increased by

**-7.3**%