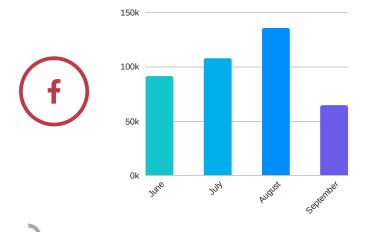

#### **Facebook Audience Growth**

LIKES BREAKDOWN, BY DAY

| Audience Growth Metrics | Totals |
|-------------------------|--------|
| Total Fans              | 7,360  |
| Organic Likes           | 110    |
| Unlikes                 | 23     |
| Net Likes               | 87     |

Total fans increased by

-1.1%

#### PAGE IMPRESSIONS, BY DAY

Nonorganic

Organic

Impressions MetricsTotalsOrganic Impressions64.2kNonorganic Impressions189Total Impressions64.4kAverage Daily Users Reached1,196

Total Impressions decreased by

-49.8%