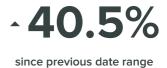

#### PAGE IMPRESSIONS, BY DAY

FYN

|                     | PAID ORGANIC | VIRAL  |                                |
|---------------------|--------------|--------|--------------------------------|
| Impressions Metrics | Т            | otals  |                                |
| Organic Impressions | 8            | 38,523 |                                |
| Viral Impressions   | 6            | 65,638 | Total Impressions decreased by |
| Paid Impressions    | :            | 21,241 | - 41.1%                        |
| Total Impressions   | 175          | 5,402  | since previous date range      |
| Users Reached       | 106          | 5,228  |                                |