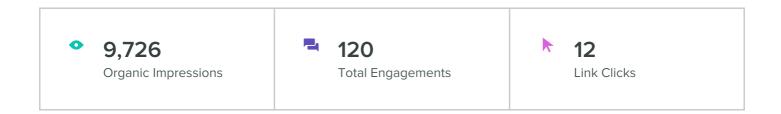

## Twitter Stats by Profile

| Twitter Profile  | Total<br>Followers | Follower<br>Increase | Tweets<br>Sent | Impressions | Impressions<br>per<br>Follower | Engagements | Engagements<br>per Follower | Retweets | Clicks |
|------------------|--------------------|----------------------|----------------|-------------|--------------------------------|-------------|-----------------------------|----------|--------|
| @VisitLovelandCO | 1,616              | 1.3%                 | 26             | 9,726       | 6.02                           | 120         | 0.07                        | 13       | 12     |