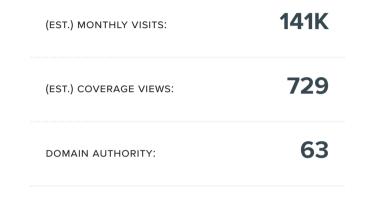

#### AUG 25 2017

| (EST.) MONTHLY VISITS: | 141K |
|------------------------|------|
| (EST.) COVERAGE VIEWS: | 729  |
| DOMAIN AUTHORITY:      | 63   |
|                        |      |

**66** Ad Value: \$9,910