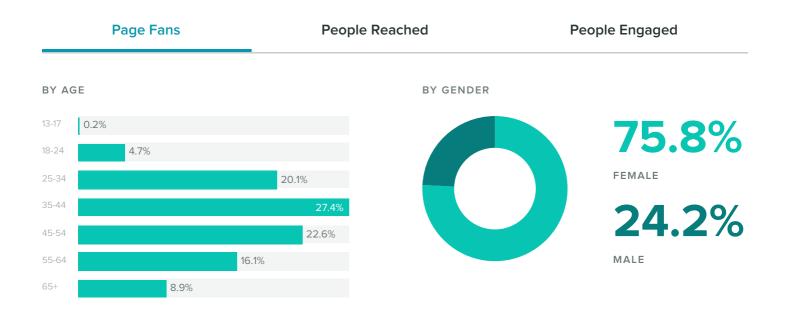

#### Demographics

Women between the ages of 35-44 appear to be the leading force among your fans.