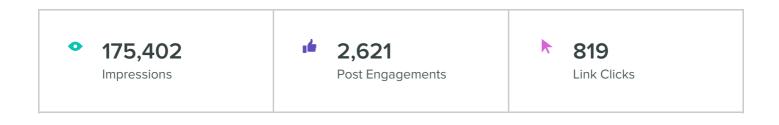

## 69 new followers | 6,226 total fans 175,402 impressions | 2,621 engagements

- Focus: August 5 to Love, eclipse blog and top events in Loveland for August
- Top posts: Eclipse travel information from Larimer County, 9 News Loveland profile, Eclipse blog post, Sculpture in the Park set-up
- New followers, impressions, and engagements are down slightly in August, but this is the 3rd highest engagement month.

## Facebook Stats by Page

| Faceboo | ok Page                 | Total<br>Fans | Fan<br>Increase | Posts<br>Sent | Impressions | Impressions per<br>Post | Engagements | Engagements<br>per Post | Link<br>Clicks |
|---------|-------------------------|---------------|-----------------|---------------|-------------|-------------------------|-------------|-------------------------|----------------|
| V       | Visit Loveland Colorado | 6,226         | 1.12%           | 37            | 175,402     | 4,741                   | 2,621       | 70.8                    | 819            |