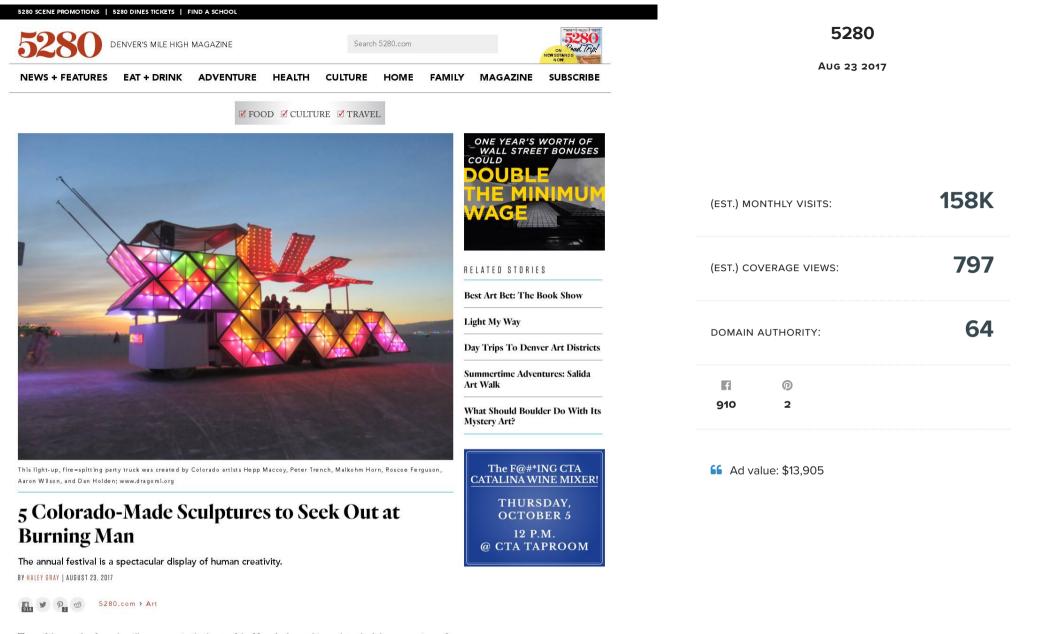

Tens of thousands of people will commune in the heart of the Nevada desert this week to shed the conventions of daily life and take part in 10 days of bike-riding, friend-making, dance-partying and, er, spiritual elevation at Burning Man. It shouldn't come as a surprise that Colorado's techy and adventurous populace is well-represented at the annual gathering, but there's another crucial element to Burning Man that Coloradans are contributing to in spades: art. Thoughtfully interactive and towering works are an essential element of the experience, and Colorado's community of artists and makers is exporting incredible works to Black Rock City. Here, five incredible Colorado-made sculptures taking up residence at Playa this year:

#### **FYN** PR

#### **Dragonfly Mating Ritual**