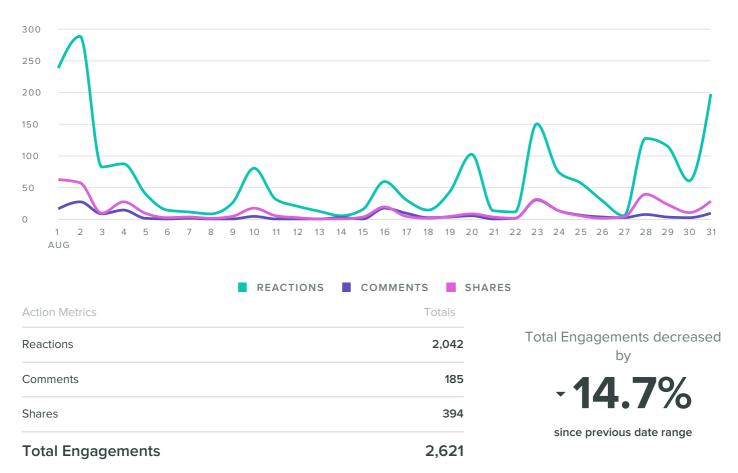

## SOCIAL MEDIA GROWTH

## 69 new followers | 6,226 total fans 175,402 impressions | 2,621 engagements

- Focus: August 5 to Love, eclipse blog and top events in Loveland for August
- Top posts: Eclipse travel information from Larimer County, 9 News Loveland profile, Eclipse blog post, Sculpture in the Park set-up
- New followers, impressions, and engagements are down slightly in August, but this is the 3rd highest engagement month.