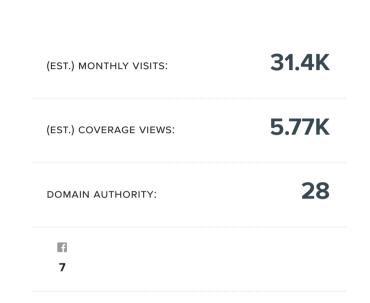

# AUG 15 2017 36.6K (EST.) MONTHLY VISITS: **4.66K** (EST.) COVERAGE VIEWS: 35 DOMAIN AUTHORITY:

**66** Ad Value: \$3,000

4 🔊 🗿 🖓 🖓 🛨 🕕 🔗 🕇