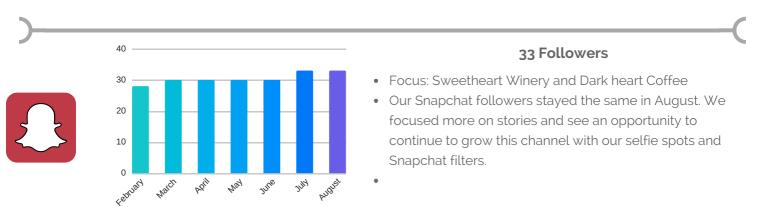

## 69 new followers | 6,226 total fans 175,402 impressions | 2,621 engagements

- Focus: August 5 to Love, eclipse blog and top events in Loveland for August
- Top posts: Eclipse travel information from Larimer County, 9 News Loveland profile, Eclipse blog post, Sculpture in the Park set-up
- New followers, impressions, and engagements are down slightly in August, but this is the 3rd highest engagement month.