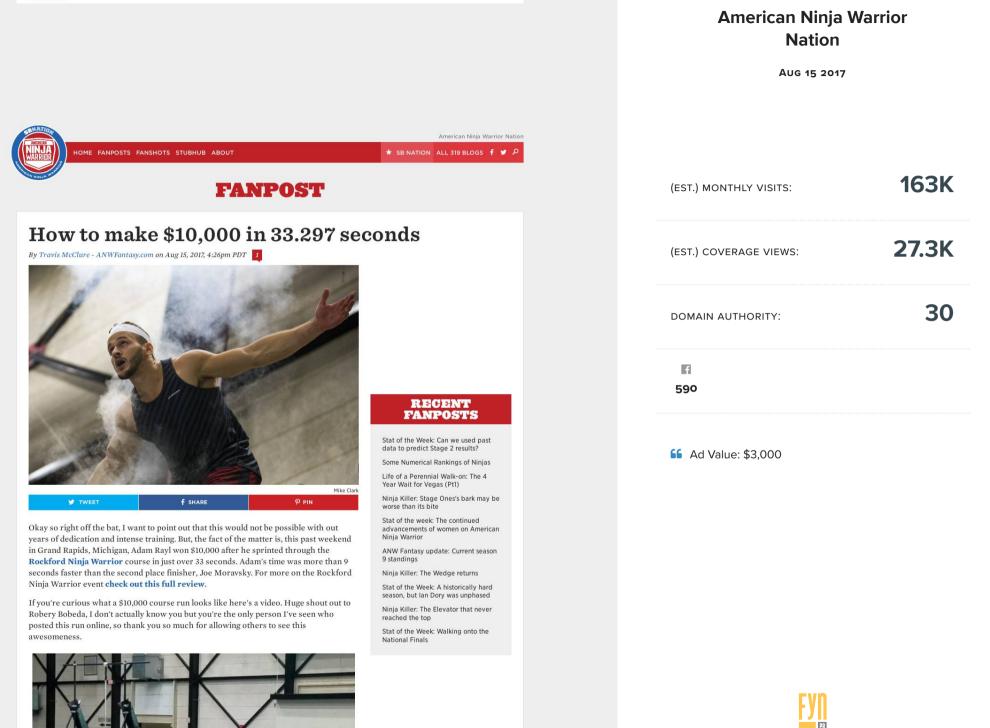

# AUG 15 2017 36.6K (EST.) MONTHLY VISITS: **4.66K** (EST.) COVERAGE VIEWS: 35 DOMAIN AUTHORITY:

**66** Ad Value: \$3,000

4 🔊 🗿 🖓 🖓 🛨 🕕 🔗 🕇