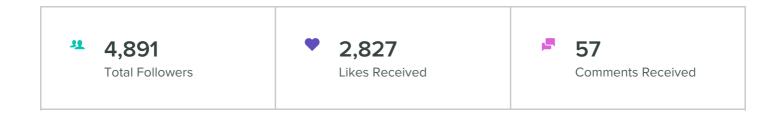

#### FOLLOWERS GAINED

| Follower Metrics         | Totals |
|--------------------------|--------|
| Total Followers          | 4,891  |
| Followers Gained         | 68     |
| People that you Followed | 2      |

Total followers increased by

since previous date range

## Instagram Stats by Profile

| Instagram Profile        | Total     | Follower | Followers | Media | Comments | Total       | Engagements | Engagements  |
|--------------------------|-----------|----------|-----------|-------|----------|-------------|-------------|--------------|
|                          | Followers | Increase | Gained    | Sent  | Sent     | Engagements | per Media   | per Follower |
| LIVELAND visitlovelandco | 4,891     | 1.4%     | 68        | 31    | 8        | 2,884       | 93.0        | 0.59         |