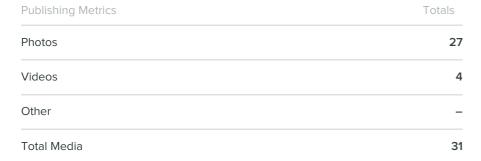

#### POSTS SENT

| Publishing Metrics | Totals |
|--------------------|--------|
| Photos             | 17     |
| Videos             | 3      |
| Posts              | 17     |
| Total Posts        | 37     |