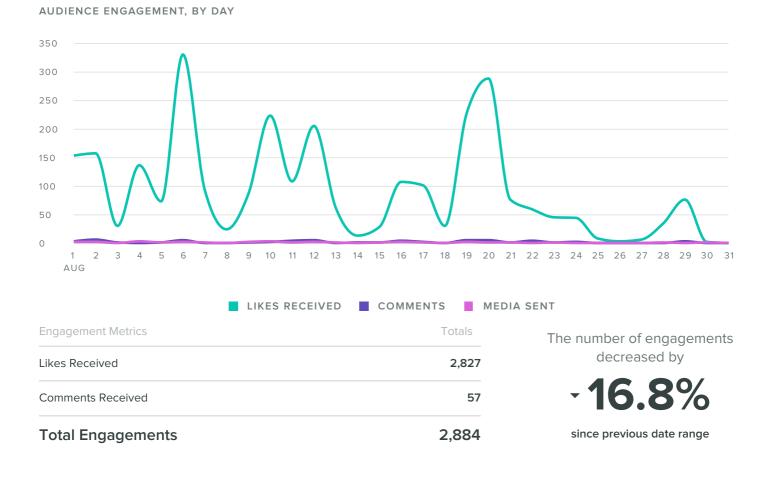

@visitlovelandco 310 Engagements

@visitlovelandco 217 Engagements



@visitlovelandco 183 Engagements

930

930

837

823

781

774

768

723

572

441

## **Outbound Hashtag Performance**

MOST USED HASHTAGS

MOST ENGAGED HASHTAGS

| #lovelandcolorado | 29 | #lovelandcolorado |
|-------------------|----|-------------------|
| #visitloveland    | 29 | #lovelandco       |
| #lovelandco       | 29 | #coloradoliving   |
| #loveland         | 28 | #colorado         |
| #colorado         | 28 | #visitlovelandco  |
| #coloradoliving   | 27 | #visitloveland    |
| #visitlovelandco  | 26 | #loveland         |
| #travelers        | 25 | #travelers        |
| #travel           | 13 | #nature           |
| #art              | 12 | #naturelovers     |
|                   |    |                   |



## Audience Engagement

| Engagements per Follower | _    |
|--------------------------|------|
| Engagements per Media    | 93.0 |

The number of engagements per media decreased by



since previous date range

## **Top Influencers Engaged**



## Instagram Stats by Profile

| Instagram Profile        | Total     | Follower | Followers | Media | Comments | Total       | Engagements | Engagements  |
|--------------------------|-----------|----------|-----------|-------|----------|-------------|-------------|--------------|
|                          | Followers | Increase | Gained    | Sent  | Sent     | Engagements | per Media   | per Follower |
| LIVELAND visitlovelandco | 4,891     | 1.4%     | 68        | 31    | 8        | 2,884       | 93.0        | 0.59         |



Aug 01, 2017 -