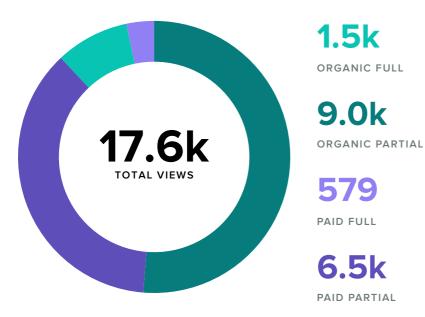

#### Video Performance

VIEW METRICS

VIEWING BREAKDOWN

60% organic views 40% paid views

94% AUTO PLAYS