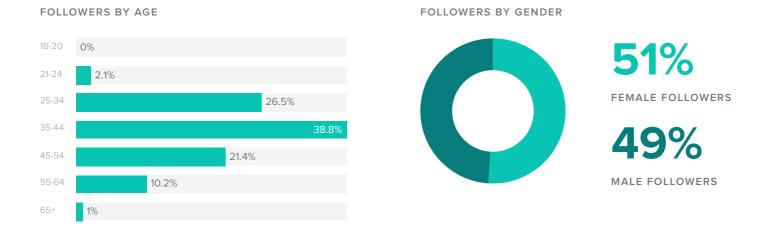

#### Demographics

Women between the ages of 35-44 appear to be the leading force among your fans.

## **Audience Demographics**

Women between ages of **35-44** appear to be the leading force among your recent followers.