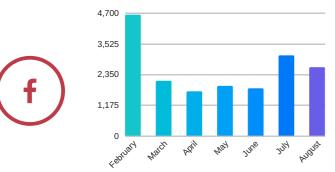

5.500

4.125

2,750

1,375

0

February

March

Nay

## Facebook Stats by Page

| Faceboo | ok Page                 | Total<br>Fans | Fan<br>Increase | Posts<br>Sent | Impressions | Impressions per<br>Post | Engagements | Engagements<br>per Post | Link<br>Clicks |
|---------|-------------------------|---------------|-----------------|---------------|-------------|-------------------------|-------------|-------------------------|----------------|
| V       | Visit Loveland Colorado | 6,226         | 1.12%           | 37            | 175,402     | 4,741                   | 2,621       | 70.8                    | 819            |