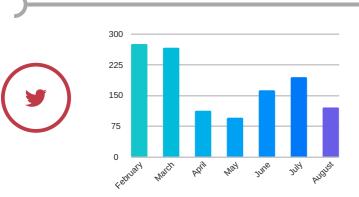

## Twitter Stats by Profile

| Twitter Profile  | Total<br>Followers | Follower<br>Increase | Tweets<br>Sent | Impressions | Impressions<br>per<br>Follower | Engagements | Engagements<br>per Follower | Retweets | Clicks |
|------------------|--------------------|----------------------|----------------|-------------|--------------------------------|-------------|-----------------------------|----------|--------|
| @VisitLovelandCO | 1,616              | 1.3%                 | 26             | 9,726       | 6.02                           | 120         | 0.07                        | 13       | 12     |