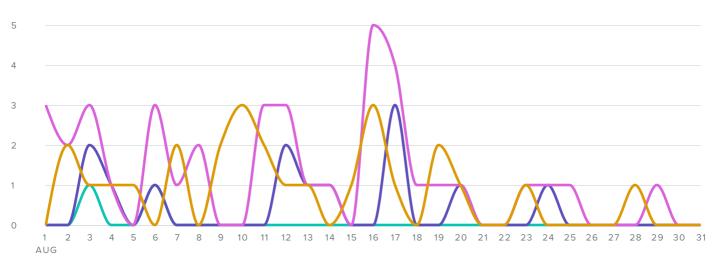

ncreased by



since previous date range

#### **Posts & Conversations**



Mentions received

**Total Received** 

Direct Messages received



18

1

19

|                       | RECEIVED SENT |
|-----------------------|---------------|
| Sent/Received Metrics | Totals        |
| Tweets sent           | 26            |
| Direct Messages sent  | -             |
| Total Sent            | 26            |

The number of messages you sent decreased by



since previous date range

The number of messages you received increased by



since previous date range

#### SENT MESSAGE CONTENT YOUR TWEETING BEHAVIOR 19% CONVERSATION 0 **81%** PLAIN TEXT UPDATES 5 **40%** PAGE LINKS TWEETS SENT NEW CONTACTS 2 60% PHOTO LINKS EXISTING CONTACTS

## Your Content & Engagement Habits

#### ENGAGEMENT COUNT



|                        | REPLIES | RETWEETS | LIKES  | TWEETS SENT |
|------------------------|---------|----------|--------|-------------|
| Engagement Metrics     |         |          | Totals | The         |
| Replies                |         |          | 2      | 2           |
| Retweets               |         |          | 13     | 3           |
| Retweets with Comments |         |          | 2      | 2           |
| Likes                  |         |          | 39     | )           |





since previous date range

| Engagements per Follower   | 0.1   |
|----------------------------|-------|
| Impressions per Follower   | 6.0   |
| Engagements per Tweet      | 4.6   |
| Impressions per Tweet      | 374.1 |
| Engagements per Impression | 1.2%  |

The number of impressions per Twee