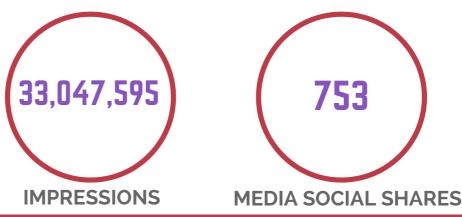

# **SUCCESS SUMMARY**

In April 2017, Visit Loveland was featured in 21 pieces of coverage resulting in more than 33 million impressions, 6.32 million online impressions and 753 social shares.