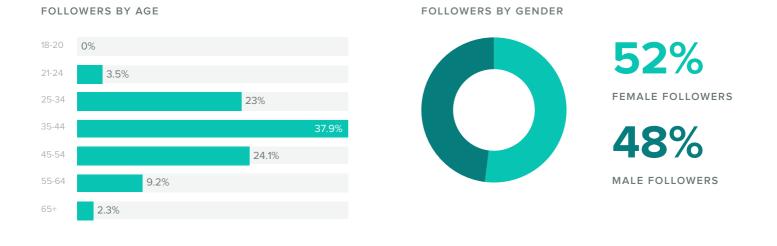

# **Audience Demographics**

Women between ages of **35-44** appear to be the leading force among your recent followers.

## Demographics

Women between the ages of **35-44** appear to be the leading force among your fans.