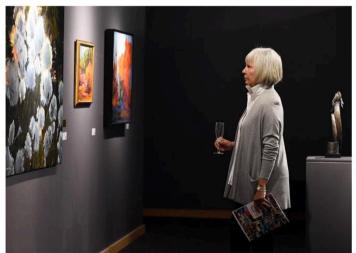

POSTED: 04/29/2017 07:29:39 PM MDT

Syd Fancher looks at some paintings Friday, April 28, 2017, during the Governor's Art Show Gala at the Loveland Museum/Gallery in downtown Loveland. Fancher has been attending the show and sale for many years. (Jenny Sparks / Loveland Reporter-Herald)

Artist and art lovers came together over the weekend to celebrate opening weekend of the Governor's Art Show in Loveland. The annual gala for the show was moved to Friday night this year and opening day for the public was on Saturday.

"I would love to buy everything. I love the variety. I haven't seen anything I don't like yet," said Karen Briski of Loveland.

Friday was Briski first time to attend the gala. She had friends that invited her and her husband. Her interest was