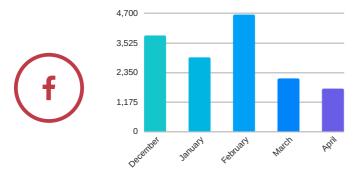

# Facebook Stats by Page

| Faceboo | ok Page                 | Total<br>Fans | Fan<br>Increase | Posts<br>Sent | Impressions | Impressions per<br>Post | Engagements | Engagements<br>per Post | Link<br>Clicks |
|---------|-------------------------|---------------|-----------------|---------------|-------------|-------------------------|-------------|-------------------------|----------------|
| V       | Visit Loveland Colorado | 5,844         | 1.11%           | 36            | 108,728     | 3,020                   | 1,698       | 47.2                    | 516            |