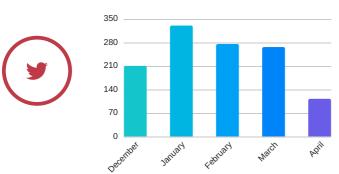

# Twitter Stats by Profile

| Twitter Profile  | Total<br>Followers | Follower<br>Increase | Tweets<br>Sent | Impressions | Impressions<br>per<br>Follower | Engagements | Engagements<br>per Follower | Retweets | Clicks |
|------------------|--------------------|----------------------|----------------|-------------|--------------------------------|-------------|-----------------------------|----------|--------|
| @VisitLovelandCO | 1,534              | 1.4%                 | 27             | 6,747       | 4.40                           | 112         | 0.07                        | 6        | 15     |