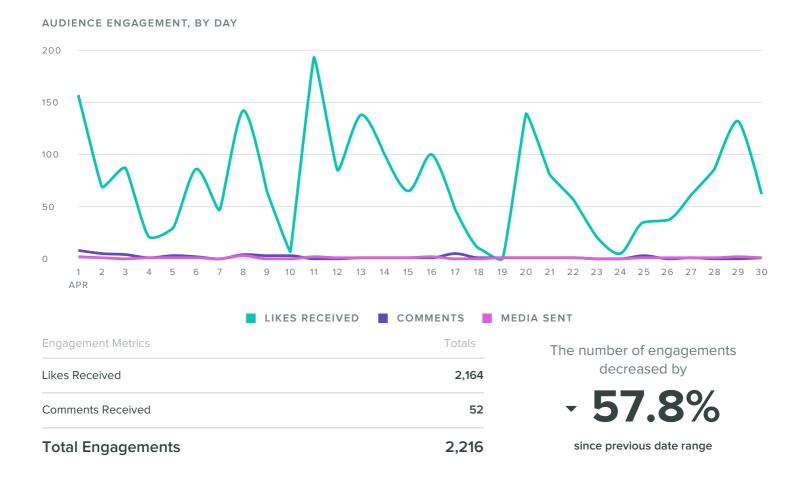

#### 147 new followers | 4,332 followers 2,216 engagements

- Focus: Nice weather, sunsets, art culture, beer culture, National Art Day outdoor scenery.
- Most engaging photos: Keyhole at Devil's Backbone Open Space, hiking photo, lake sunsets.
- Most engaging hashtags: #visitloveland, #loveland #ColoradoLive, #lovelandco, #lovelandcolorado
- Engagement decreased in April, however growth was successful. We also did more instagram stories, which do not show up in engagement stats.

## Audience Engagement

| Engagements per Follower | 0.5  |
|--------------------------|------|
| Engagements per Media    | 79.1 |

The number of engagements per media decreased by

since previous date range

## Instagram Stats by Profile

| Instagram Profile | Total     | Follower | Followers | Media | Comments | Total       | Engagements | Engagements  |
|-------------------|-----------|----------|-----------|-------|----------|-------------|-------------|--------------|
|                   | Followers | Increase | Gained    | Sent  | Sent     | Engagements | per Media   | per Follower |
| visitlovelandco   | 4,332     | 3.5%     | 147       | 28    | 11       | 2,216       | 79.1        | 0.51         |