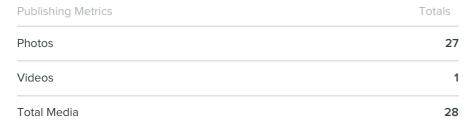

#### MEDIA SENT

The number of media you sent decreased by

since previous date range

## Instagram Stats by Profile

| Instagram Profile | Total     | Follower | Followers | Media | Comments | Total       | Engagements | Engagements  |
|-------------------|-----------|----------|-----------|-------|----------|-------------|-------------|--------------|
|                   | Followers | Increase | Gained    | Sent  | Sent     | Engagements | per Media   | per Follower |
| visitlovelandco   | 4,332     | 3.5%     | 147       | 28    | 11       | 2,216       | 79.1        | 0.51         |