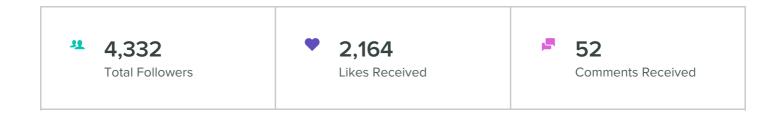

#### **Audience Growth**

20 15 10 5 0 1 2 3 4 5 6 7 8 9 10 11 12 13 14 15 16 17 18 19 20 21 22 23 24 25 26 27 28 29 30 APR FOLLOWERS GAINED

| Follower Metrics         | Totals |
|--------------------------|--------|
| Total Followers          | 4,332  |
| Followers Gained         | 147    |
| People that you Followed | 8      |

## Instagram Stats by Profile

| Instagram Profile | Total     | Follower | Followers | Media | Comments | Total       | Engagements | Engagements  |
|-------------------|-----------|----------|-----------|-------|----------|-------------|-------------|--------------|
|                   | Followers | Increase | Gained    | Sent  | Sent     | Engagements | per Media   | per Follower |
| visitlovelandco   | 4,332     | 3.5%     | 147       | 28    | 11       | 2,216       | 79.1        | 0.51         |