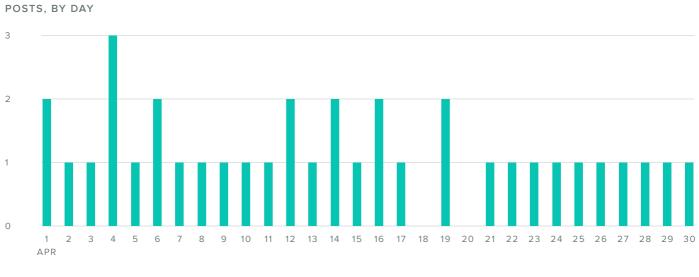

# **Publishing Behavior**

POSTS SENT

| Publishing Metrics | Totals |
|--------------------|--------|
| Photos             | 22     |
| Videos             | 3      |
| Posts              | 11     |
| Total Posts        | 36     |

The number of posts you sent decreased by

since previous date range

# Facebook Stats by Page

| Faceboo | ok Page                 | Total<br>Fans | Fan<br>Increase | Posts<br>Sent | Impressions | Impressions per<br>Post | Engagements | Engagements<br>per Post | Link<br>Clicks |
|---------|-------------------------|---------------|-----------------|---------------|-------------|-------------------------|-------------|-------------------------|----------------|
| V       | Visit Loveland Colorado | 5,844         | 1.11%           | 36            | 108,728     | 3,020                   | 1,698       | 47.2                    | 516            |