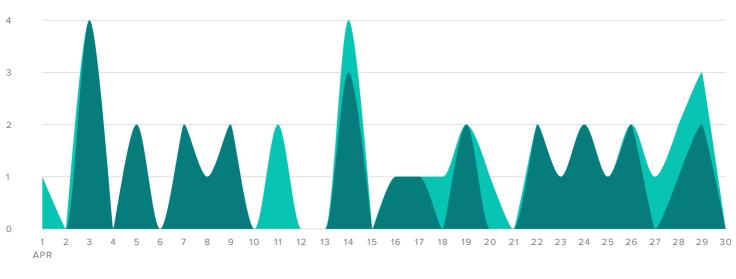

### **Audience Growth**

LIKES BREAKDOWN, BY DAY

# **Publishing Behavior**

POSTS SENT

| Publishing Metrics | Totals |
|--------------------|--------|
| Photos             | 22     |
| Videos             | 3      |
| Posts              | 11     |
| Total Posts        | 36     |

The number of posts you sent decreased by

since previous date range