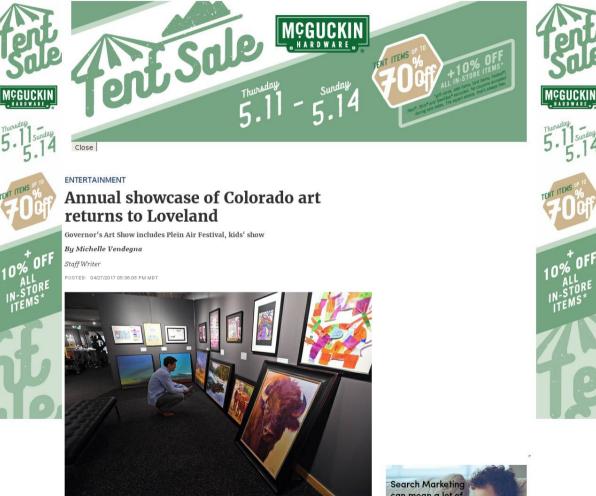

#### Annual showcase of Colorado art returns to Loveland

APR 27 2017

After dropping off his of paintings for the upcoming dovernor's Art Show, attist Maric bawy animers oner worse trans time are supposed or Monday, April 71, at the Loveland Nuteen Galery in downtown Loveland. The Thompson School District Art Show attil hangs on the walls and the pieces in the Governor's Art Show rest on the floor as exhibits are changed. (Jenny Sparks / Loveland Reporter-Herati) Governor's Art Show events