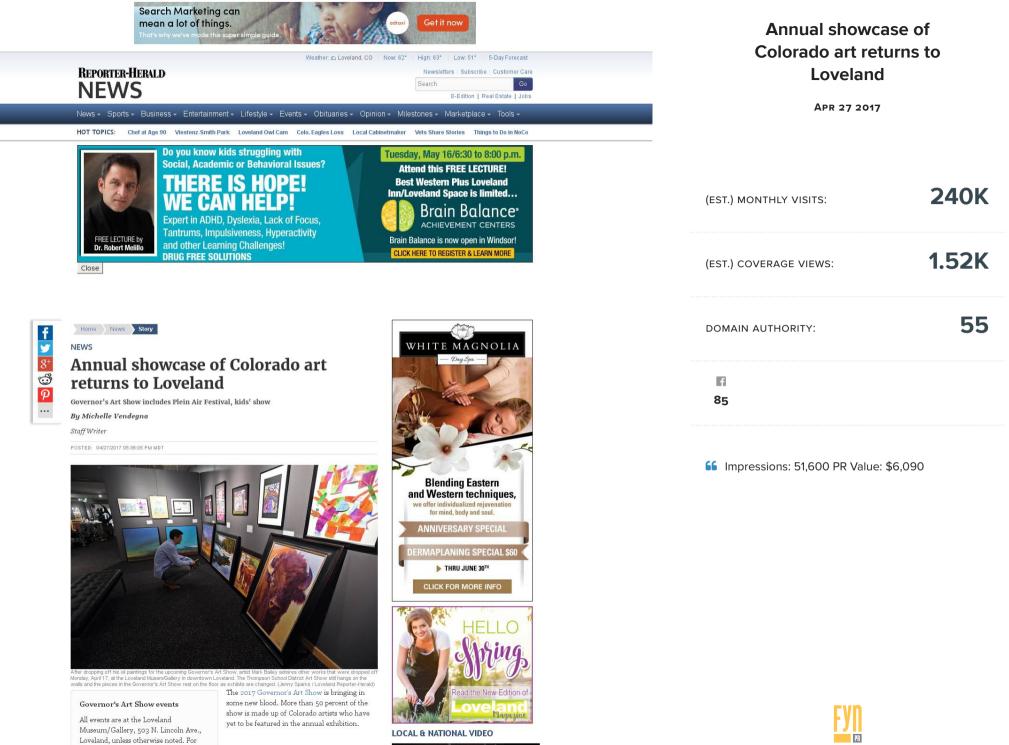

**1** Impressions: 51,600 PR Value: \$6,090

#### Annual showcase of Colorado art returns to Loveland

APR 27 2017

After dropping off his of paintings for the upcoming dovernor's Art Show, attist Maric bawy animers oner worse trans time are supposed or Monday, April 71, at the Loveland Nuteen Galery in downtown Loveland. The Thompson School District Art Show attil hangs on the walls and the pieces in the Governor's Art Show rest on the floor as exhibits are changed. (Jenny Sparks / Loveland Reporter-Herati) Governor's Art Show events

All events are at the Loveland Museum/Gallery, 503 N. Lincoln Ave., Loveland, unless otherwise noted. For more information go to governorsartshow.org or lovelandmuseumgallery.org.

What: Governor's Art Show Patron Gala

When: April 28

Cost: \$75-\$100; tickets will be sold at the door if available.

What: Governor's Art Show

When: Saturday-May 28

NATIONAL & WORLD VIDEO

| (EST.) MONTHLY VISITS: | 25.4K |
|------------------------|-------|
| (EST.) COVERAGE VIEWS: | 156   |
| DOMAIN AUTHORITY:      | 56    |
| F1<br>85               |       |