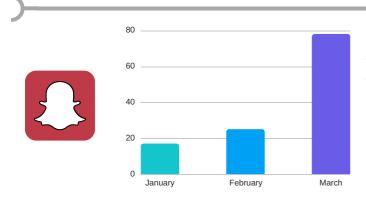

#### 25 Snaps | 78 followers

- Focus: National Art Day, spring weather
- Our Snapchat followers grew significantly in April. We focused more on stories and see an opportunity to continue to grow this channel with our selfie spots and snapchat filters.