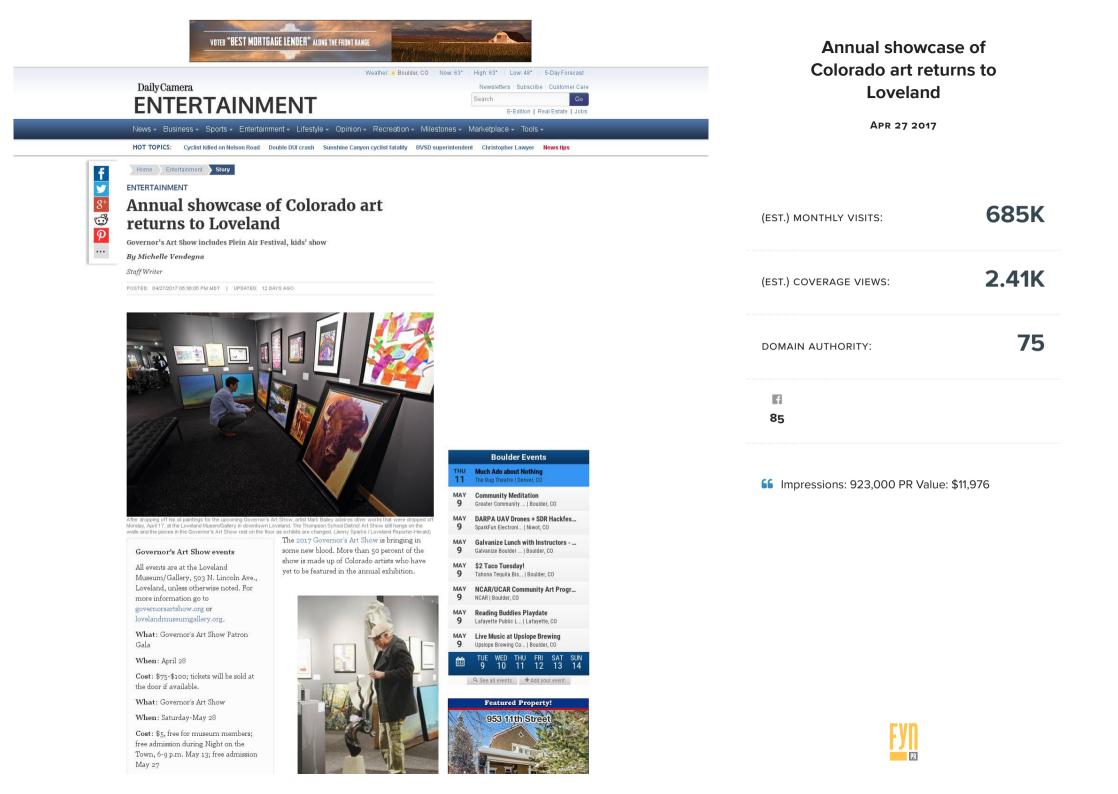

#### Annual showcase of Colorado art returns to Loveland

APR 27 2017

After dropping off his of paintings for the upcoming dovernor's Art Show, attist Maric bawy animers oner worse trans time are supposed or Monday, April 71, at the Loveland Nuteen Galery in downtown Loveland. The Thompson School District Art Show attil hangs on the walls and the pieces in the Governor's Art Show rest on the floor as exhibits are changed. (Jenny Sparks / Loveland Reporter-Herati) Governor's Art Show events

All events are at the Loveland Museum/Gallery, 503 N. Lincoln Ave., Loveland, unless otherwise noted. For more information go to governorsartshow.org or lovelandmuseumgallery.org.

What: Governor's Art Show Patron Gala

When: April 28

Cost: \$75-\$100; tickets will be sold at the door if available.

What: Governor's Art Show

When: Saturday-May 28

NATIONAL & WORLD VIDEO

| (EST.) MONTHLY VISITS: | 25.4K |
|------------------------|-------|
| (EST.) COVERAGE VIEWS: | 156   |
| DOMAIN AUTHORITY:      | 56    |
| F1<br>85               |       |