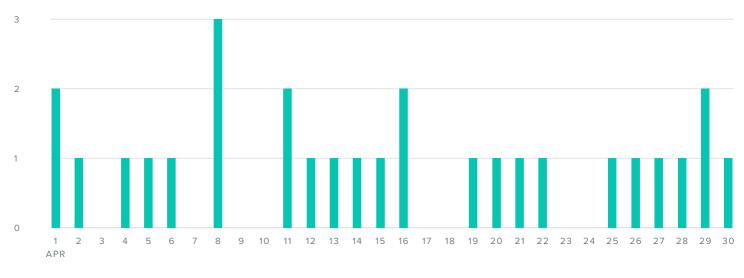

#### **Audience Growth**

20 15 10 5 0 1 2 3 4 5 6 7 8 9 10 11 12 13 14 15 16 17 18 19 20 21 22 23 24 25 26 27 28 29 30 APR FOLLOWERS GAINED

| Follower Metrics         | Totals |
|--------------------------|--------|
| Total Followers          | 4,332  |
| Followers Gained         | 147    |
| People that you Followed | 8      |

Total followers increased by

since previous date range

AUDIENCE GROWTH, BY DAY