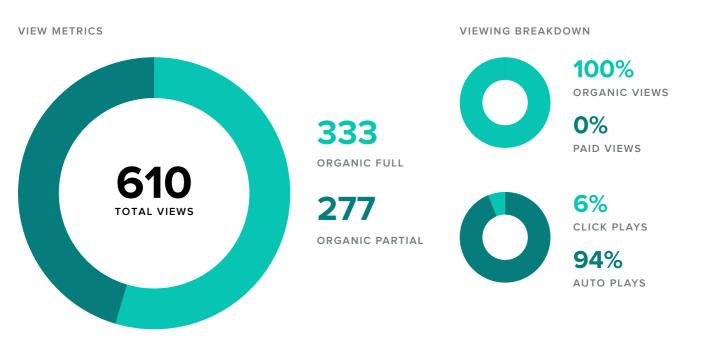

| 18        | _        | 6.2%         | 1,069 |
| V    | Visit Loveland Colorado<br>We love Loveland's sunsets. Photo by: Huiping Xue. <b>#visitLoveland</b><br>Image: Weight State of the sunsets of the sunset o | 132       | 4        | 6.1%         | 2,601 |



**Total Impressions** 

**Users Reached** 

### **Page Impressions**





since previous date range

#### Video Performance

108,728

68,601





### **Audience Engagement**



## Demographics



Women between the ages of **35-44** appear to be the leading force among your fans.

#### Top Countries

| United States  | 5,684 |
|----------------|-------|
| Mexico         | 15    |
|                | 11    |
| United Kingdom | 11    |
| Italy          | 9     |

#### Top Cities

| Loveland, CO     | 2,095 |
|------------------|-------|
| Fort Collins, CO | 591   |
| Greeley, CO      | 222   |
| Denver, CO       | 202   |
| Johnstown, CO    | 114   |

# Facebook Stats by Page

| Faceboo | ok Page                 | Total<br>Fans | Fan<br>Increase | Posts<br>Sent | Impressions | Impressions per<br>Post | Engagements | Engagements<br>per Post | Link<br>Clicks |
|---------|-------------------------|---------------|-----------------|----