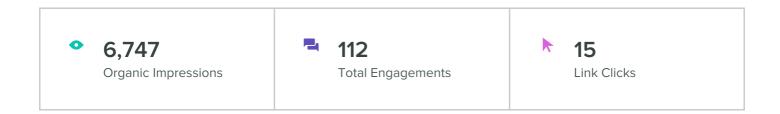

## 34 new followers | 1,534 followers 6,747 impressions | 122 engagements

• Focus: Spring travel and scenes, Loveland scenery, art culture, National Art Day. Governor's Art Show, links back to website.

# Twitter Stats by Profile

| Twitter Profile  | Total<br>Followers | Follower<br>Increase | Tweets<br>Sent | Impressions | Impressions<br>per<br>Follower | Engagements | Engagements<br>per Follower | Retweets | Clicks |
|------------------|--------------------|----------------------|----------------|-------------|--------------------------------|-------------|-----------------------------|----------|--------|
| @VisitLovelandCO | 1,534              | 1.4%                 | 27             | 6,747       | 4.40                           | 112         | 0.07                        | 6        | 15     |