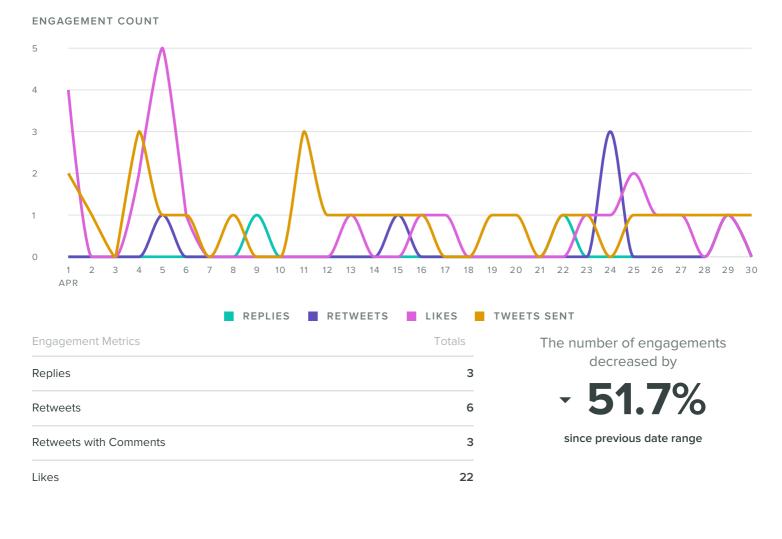

#### 64 new followers | 5,844 total fans 108,728 impressions | 1,698 engagements

- Focus: Spring travel and scenes, Loveland scenery, art culture, National Art Day. Governor's Art Show, links back to website.
- Most engaging posts: Devil's Backbone scenic shot, Foote Lagoon fountains launch for spring, U.S. 34 open for Easter, sunsets.
- Engagement decreased slightly in April. Looking to make some tweaks for May.

## 34 new followers | 1,534 followers 6,747 impressions | 122 engagements

• Focus: Spring travel and scenes, Loveland scenery, art culture, National Art Day. Governor's Art Show, links back to website.

Most engaging Tweets: #SculptureSaturday, Devil's Backbone

• April's engagement was down as activity was down in April to allocate more time for Snapchat and instagram stories.

#### 147 new followers | 4,332 followers 2,216 engagements

- Focus: Nice weather, sunsets, art culture, beer culture, National Art Day outdoor scenery.
- Most engaging photos: Keyhole at Devil's Backbone Open Space, hiking photo, lake sunsets.
- Most engaging hashtags: #visitloveland, #loveland #ColoradoLive, #lovelandco, #lovelandcolorado
- Engagement decreased in April, however growth was successful. We also did more instagram stories, which do not show up in engagement stats.