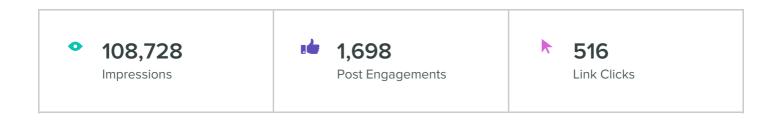

**Total Impressions** 

**Users Reached** 

#### Video Performance

108,728

68,601

# Facebook Stats by Page

| Faceboo | ok Page                 | Total<br>Fans | Fan<br>Increase | Posts<br>Sent | Impressions | Impressions per<br>Post | Engagements | Engagements<br>per Post | Link<br>Clicks |
|---------|-------------------------|---------------|-----------------|---------------|-------------|-------------------------|-------------|-------------------------|----------------|
| V       | Visit Loveland Colorado | 5,844         | 1.11%           | 36            | 108,728     | 3,020                   | 1,698       | 47.2                    | 516            |