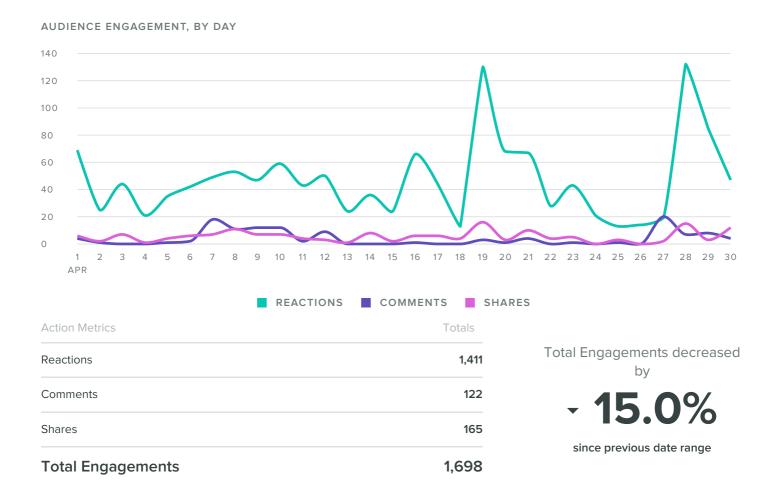

#### 64 new followers | 5,844 total fans 108,728 impressions | 1,698 engagements

- Focus: Spring travel and scenes, Loveland scenery, art culture, National Art Day. Governor's Art Show, links back to website.
- Most engaging posts: Devil's Backbone scenic shot, Foote Lagoon fountains launch for spring, U.S. 34 open for Easter, sunsets.
- Engagement decreased slightly in April. Looking to make some tweaks for May.

## Audience Engagement

| Engagements per Follower | 0.5  |
|--------------------------|------|
| Engagements per Media    | 79.1 |

The number of engagements per media decreased by

since previous date range