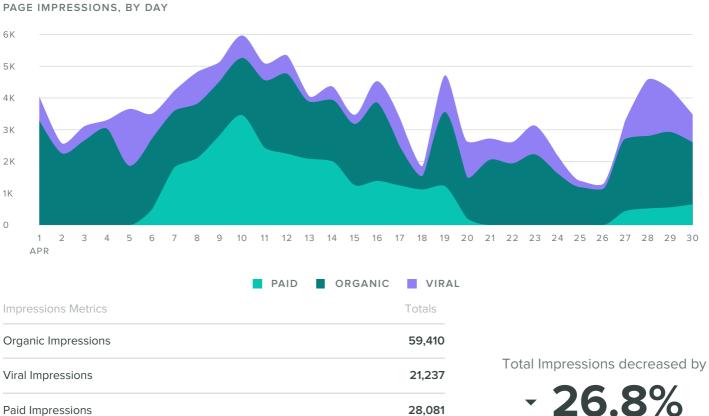

### **Page Impressions**

since previous date range

# Facebook Stats by Page

| Faceboo | ok Page                 | Total<br>Fans | Fan<br>Increase | Posts<br>Sent | Impressions | Impressions per<br>Post | Engagements | Engagements<br>per Post | Link<br>Clicks |
|---------|-------------------------|---------------|-----------------|---------------|-------------|-------------------------|-------------|-------------------------|----------------|
| V       | Visit Loveland Colorado | 5,844         | 1.11%           | 36            | 108,728     | 3,020                   | 1,698       | 47.2                    | 516            |