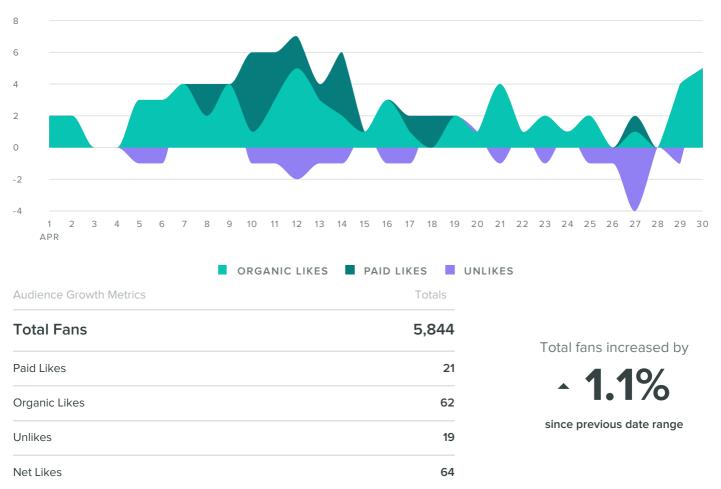

### **Audience Growth**

LIKES BREAKDOWN, BY DAY

# Facebook Stats by Page

| Faceboo | ok Page                 | Total<br>Fans | Fan<br>Increase | Posts<br>Sent | Impressions | Impressions per<br>Post | Engagements | Engagements<br>per Post | Link<br>Clicks |
|---------|-------------------------|---------------|-----------------|---------------|-------------|-------------------------|-------------|-------------------------|----------------|
| V       | Visit Loveland Colorado | 5,844         | 1.11%           | 36            | 108,728     | 3,020                   | 1,698       | 47.2                    | 516            |