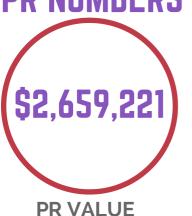

# **SUCCESS SUMMARY**

In April 2017, Visit Loveland was featured in 21 pieces of coverage resulting in more than 33 million impressions, 6.32 million online impressions and 753 social shares.