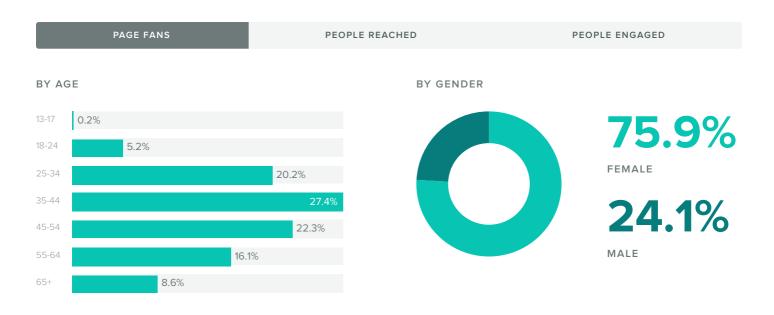

## Demographics

Women between the ages of **35-44** appear to be the leading force among your fans.