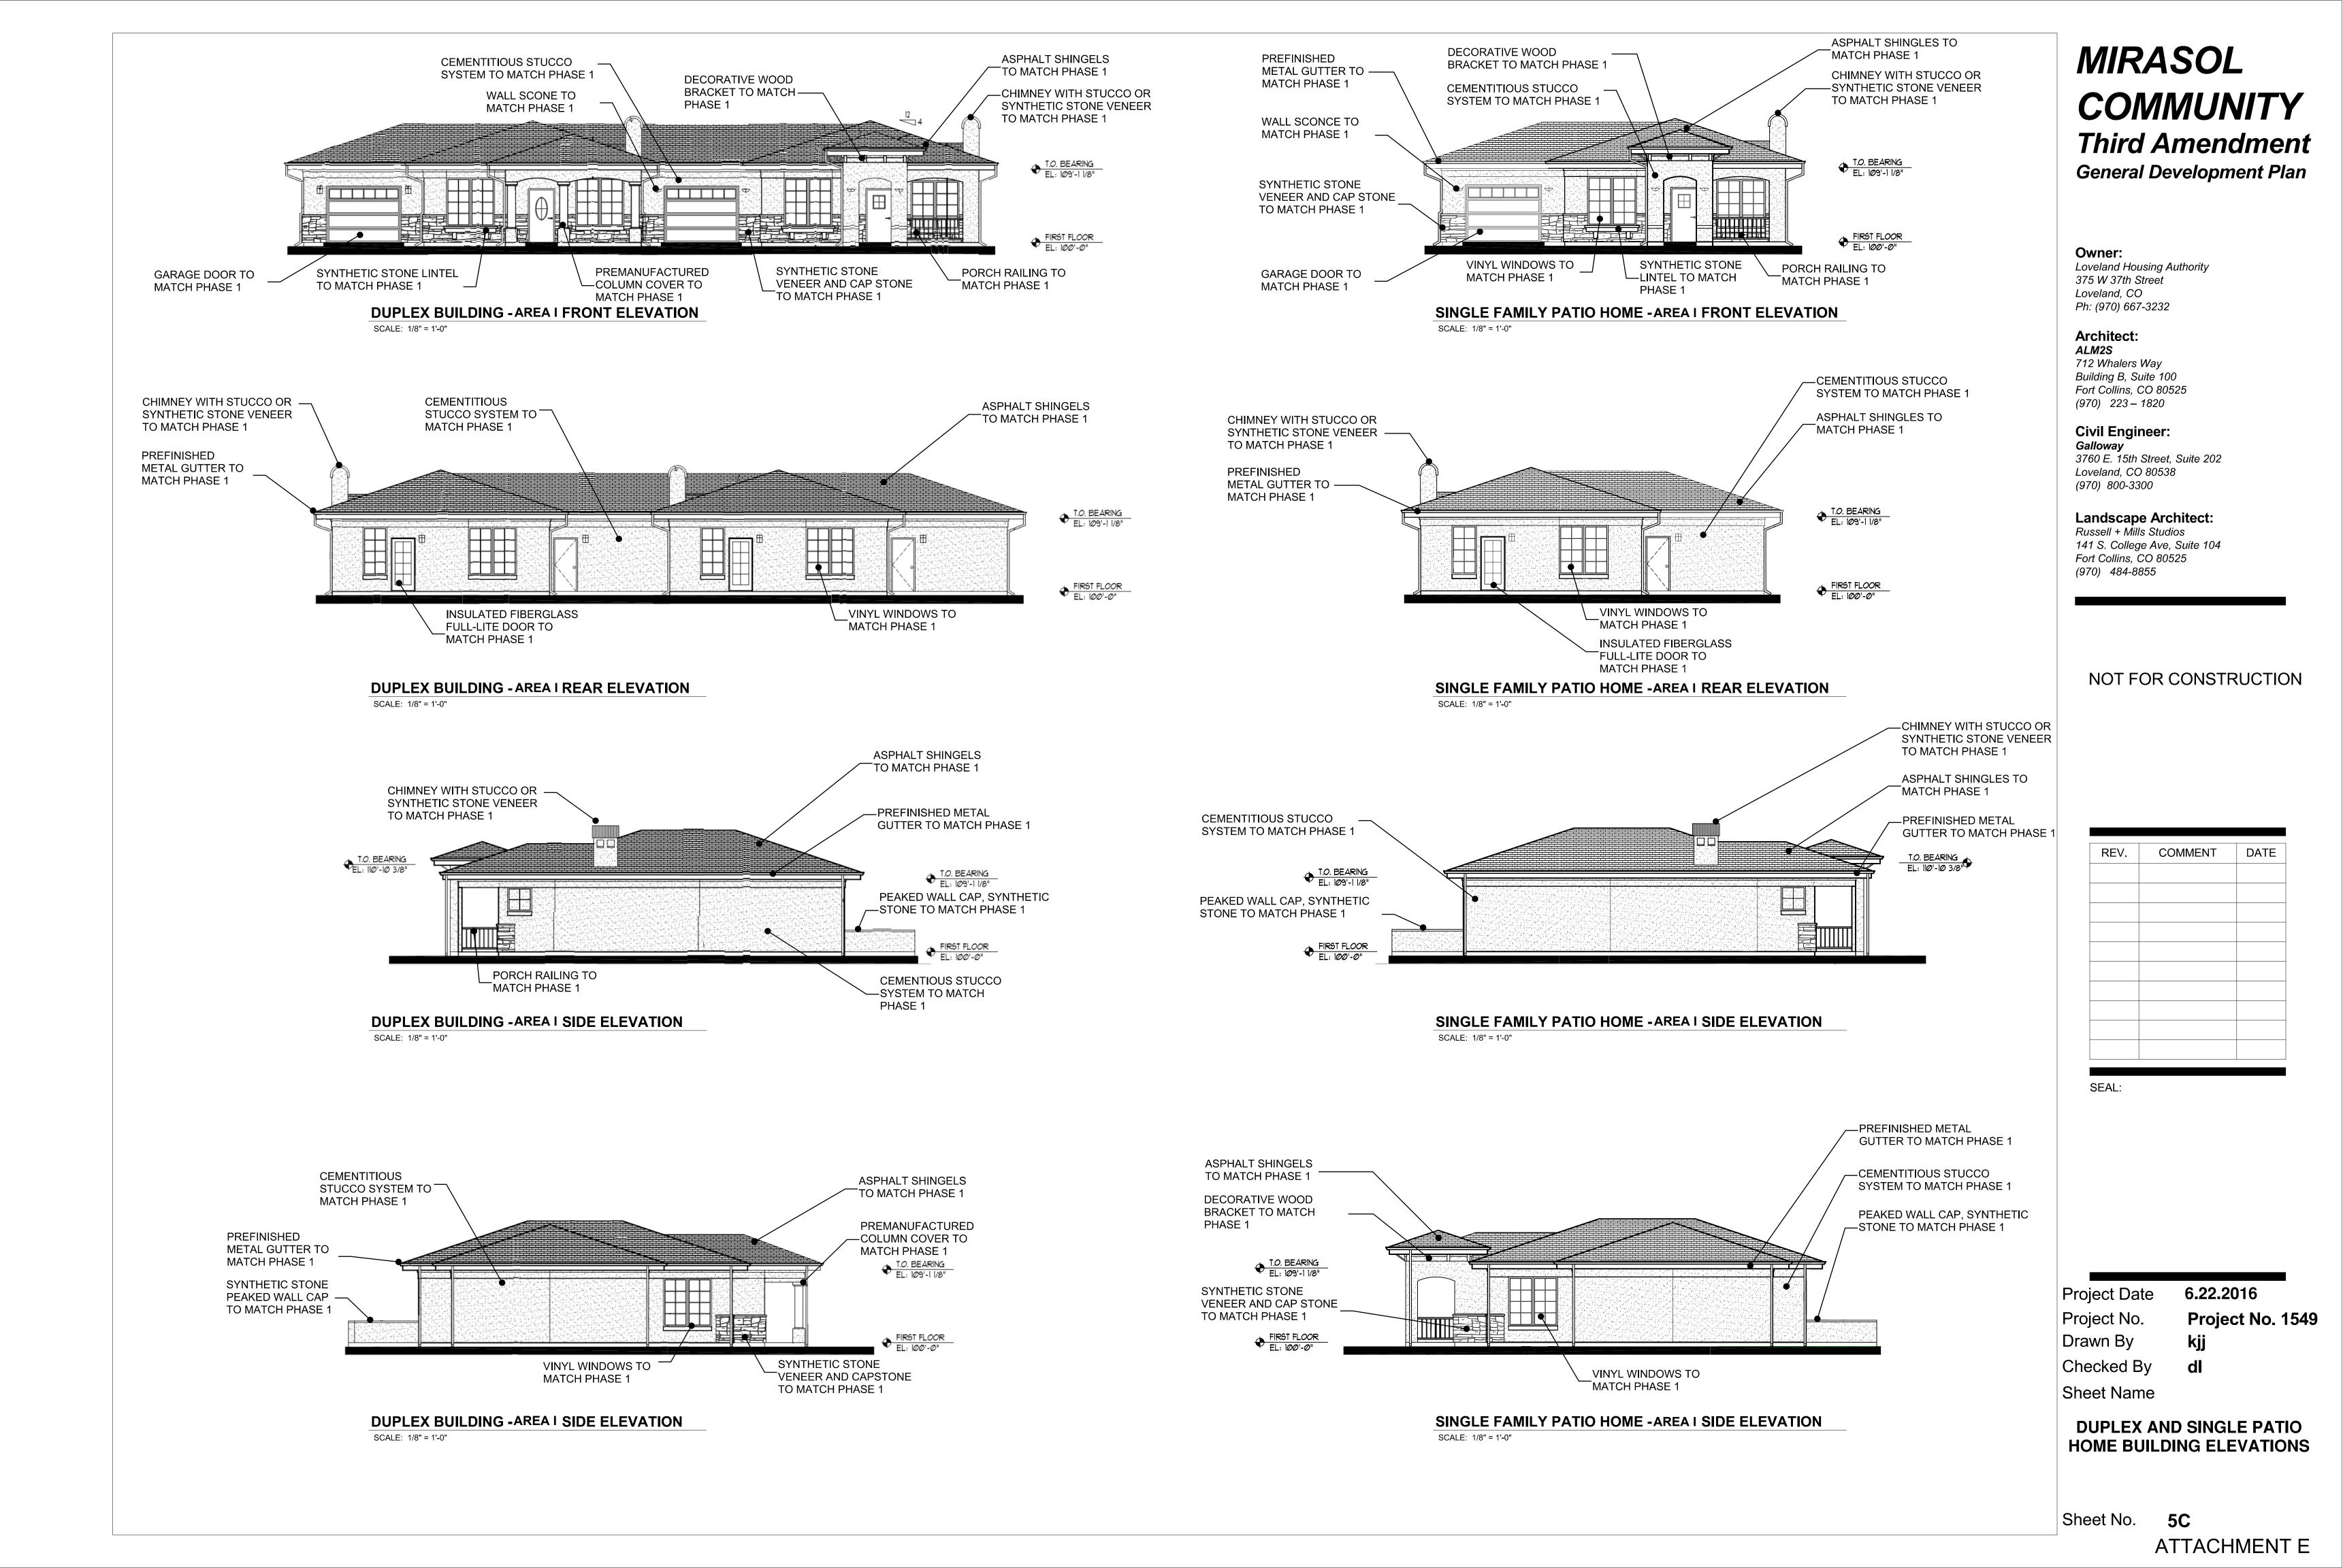

cked By   | dl                  |                |
|                                           |                                                                                      | Sheet Name   | <b>;</b>            |                |
|                                           |                                                                                      |              | HOUSING<br>LEVATIOI | BUILDING<br>NS |
|                                           |                                                                                      | Sheet No.    | 5B                  |                |
|                                           |                                                                                      |              | ATTACH              | IMENT E        |







# Lantz-Boggio Architects, P.C.

# MIRASOL COMMUNITY LOVELAND, COLORADO

# GENERAL DEVELOPMENT PLAN

#### OWNER:

CITY OF LOVELAND HOUSING AUTHORITY 375 W. 37TH STREET LOVELAND, CO 80538 Ph: (970) 667-3232 Fax: (970) 278-9904

#### ARCHITECT:

LANTZ-BOGGIO ARCHITECTS, P.C. 5650 DTC Parkway, Suite 200 Englewood, Colorado 80111 Ph: (303) 773-0436 Fax: (303) 773-8709

#### CIVIL ENGINEER:

CORNERSTONE ENGINEERING 437 SOUTH ST. VRAIN ESTES PARK, CO 80517 Ph: (970) 586-2458 Fax: (970) 586-2459

| No.                     | Date               | Description                                                                                                                                                                                            |
|-------------------------|--------------------|-