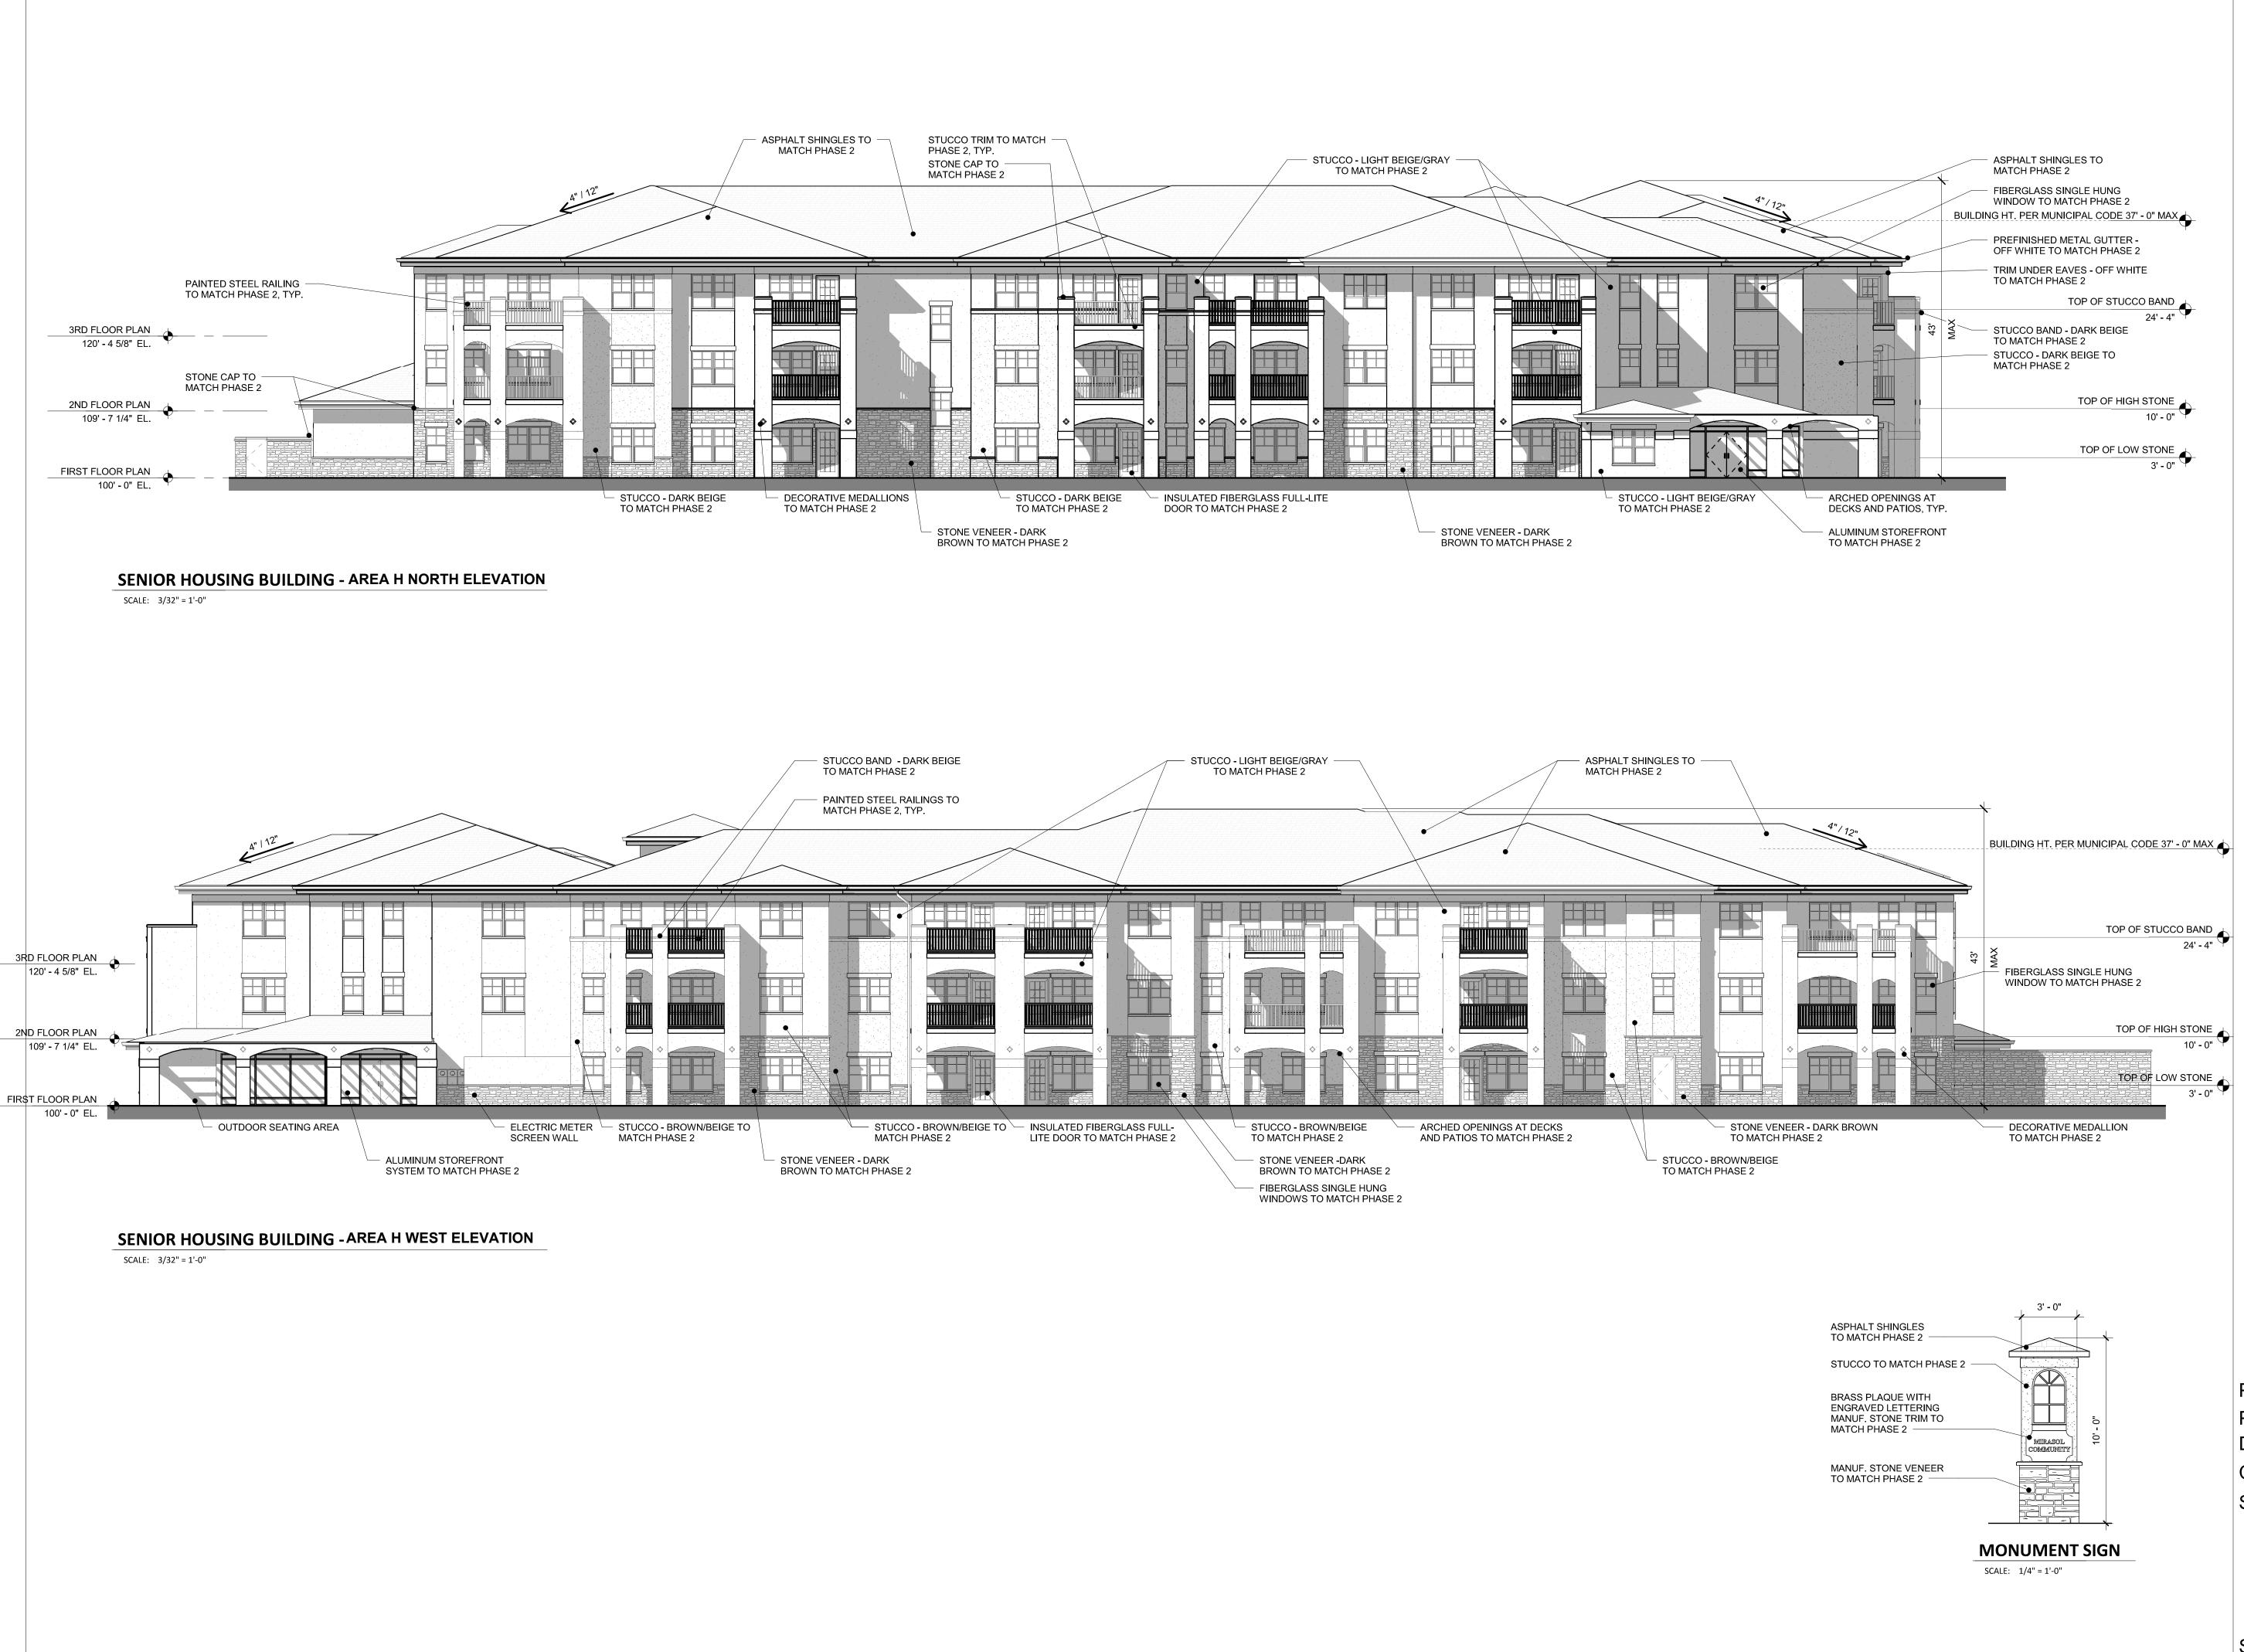

# **SENIOR HOUSING BUILDING ELEVATIONS**

5A

Sheet No.

ATTACHMENT E

# NOT FOR CONSTRUCTION

|                                           |                                                                                      | REV.         | COMMENT             | DATE           |
|-------------------------------------------|--------------------------------------------------------------------------------------|--------------|---------------------|----------------|
|                                           |                                                                                      |              |                     |                |
|                                           |                                                                                      |              |                     |                |
|                                           |                                                                                      |              |                     |                |
|                                           |                                                                                      |              |                     |                |
|                                           |                                                                                      |              |                     |                |
|                                           | — ASPHALT SHINGLE TO MATCH PHASE 2                                                   |              |                     |                |
|                                           | <ul> <li>PREFINISHED METAL GUTTER -</li> <li>OFF WHITE TO MATCH PHASE 2</li> </ul>   |              |                     |                |
| ////                                      | BUILDING HT. PER MUNICIPAL CODE 37' - 0" MAX                                         |              |                     |                |
|                                           | — TRIM UNDER EAVES -<br>OFF WHITE TO MATCH PHASE 2                                   | SEAL:        |                     |                |
|                                           | <ul> <li>STUCCO - LIGHT BEIGE/GRAY</li> <li>TO MATCH PHASE 2</li> </ul>              |              |                     |                |
|                                           | TOP OF STUCCO BAND                                                                   |              |                     |                |
|                                           | — STUCCO - BROWN/BEIGE TO 24' - 4"<br>MATCH PHASE 2                                  |              |                     |                |
| 4"/12                                     |                                                                                      |              |                     |                |
|                                           |                                                                                      |              |                     |                |
|                                           | STONE CAP TO MATCH<br>PHASE 2 TOP OF HIGH STONE<br>STONE VENEER- DARK BROWN 10' - 0" |              |                     |                |
|                                           | TO MATCH PHASE 2                                                                     |              |                     |                |
|                                           | TOP OF LOW STONE<br>3' - 0"                                                          |              |                     |                |
|                                           | - TRASH ENCLOSURE                                                                    | Project Date | 6.22.2              | 2016           |
| \                                         |                                                                                      | Project No.  | Proje               | ct No. 1549    |
| FIBERGLASS SINGLE H<br>WINDOWS TO MATCH F |                                                                                      | Drawn By     | kjj                 |                |
|                                           |                                                                                      | Checked By   | dl                  |                |
|                                           |                                                                                      | Sheet Name   | <b>;</b>            |                |
|                                           |                                                                                      |              | HOUSING<br>LEVATIOI | BUILDING<br>NS |
|                                           |                                                                                      | Sheet No.    | 5B                  |                |
|                                           |                                                                                      |              | ATTACH              | IMENT E        |