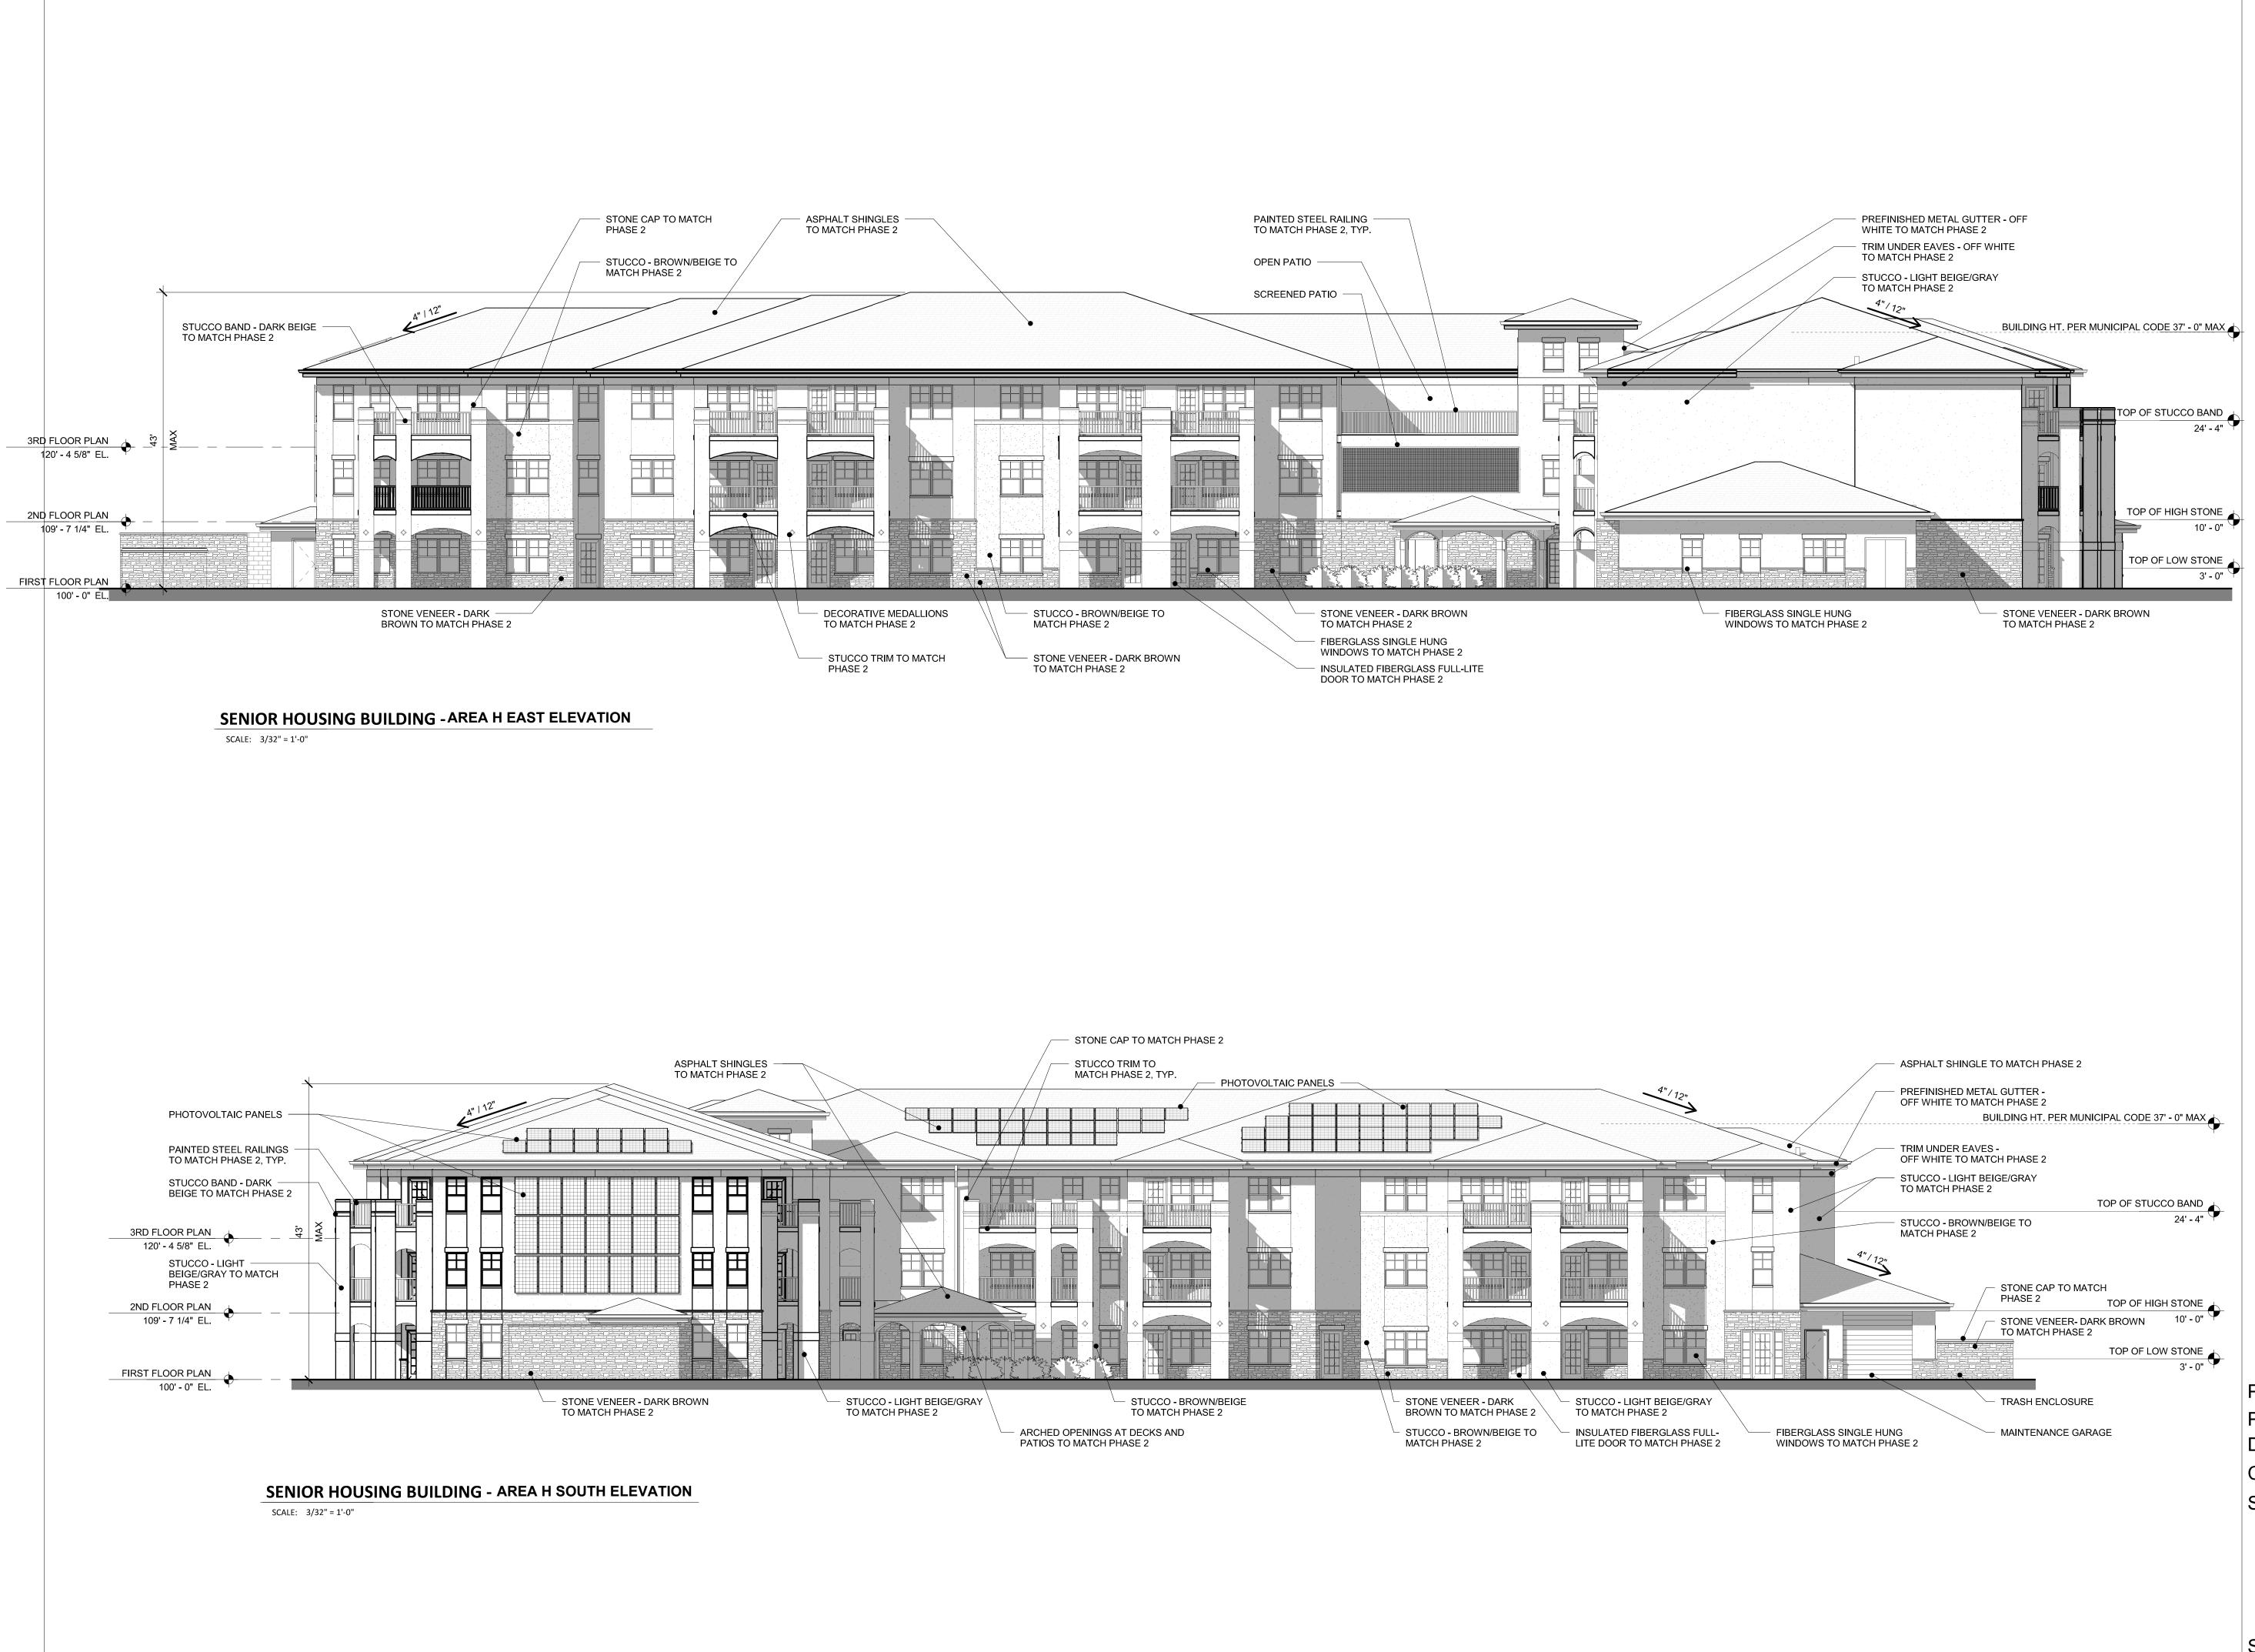

Architect:

Russell + Mills Studios 141 S. College Ave, Suite 104 Fort Collins, CO 80525 (970) 484-8855

# NOT FOR CONSTRUCTION

| REV. | COMMENT | DATE |
|------|---------|------|
|      |         |      |
|      |         |      |
|      |         |      |
|      |         |      |
|      |         |      |
|      |         |      |
|      |         |      |
|      |         |      |
|      |         |      |
|      |         |      |
|      |         | ·    |

SEAL:

| Project Date | 6.22.2016        |
|--------------|------------------|
| Project No.  | Project No. 1549 |
| Drawn By     | kjj              |
| Checked By   | dl               |
| Sheet Name   |                  |
|              |                  |

# **SENIOR HOUSING BUILDING ELEVATIONS**

5A

Sheet No.

ATTACHMENT E





# **Owner:**

Loveland Housing Authority 375 W 37th Street Loveland, CO Ph: (970) 667-3232

### Architect:

ALM2S 712 Whalers Way Building B, Suite 100 Fort Collins, CO 80525 (970) 223 – 1820

# **Civil Engineer:**

Galloway 3760 E. 15th Street, Suite 202 Loveland, CO 80538 (970) 800-3300

## Landscape Architect:

Russell + Mills Studios 141 S. College Ave, Suite 104 Fort Collins, CO 80525 (970) 484-8855

# NOT FOR CONSTRUCTION

|                                           |                                                                                      | REV.         | COMMENT             | DATE           |
|-------------------------------------------|--------------------------------------------------------------------------------------|--------------|---------------------|-------