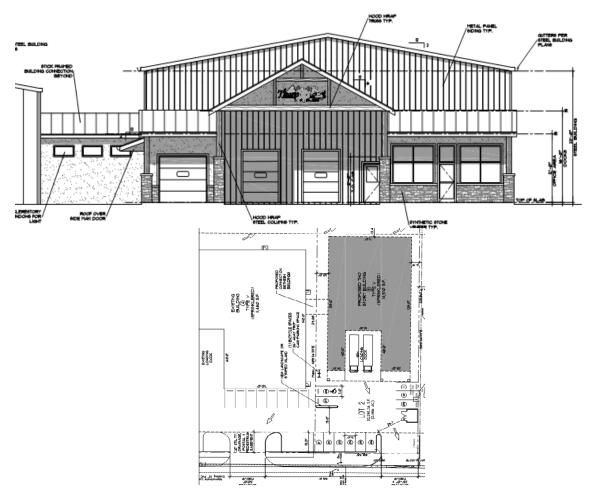

#### Finished Goods Warehouse project:

Tharp has secured a lease agreement to build a 15,500 square foot finished goods facility to be connected to the existing plant. This expansion to be completed in 2014 will triple the size of the completed inventory staging area which is used for consolidation of finished goods prior to delivery. When completed the expansion will allow the company to produce 295 custom cabinets per day (10-13 complete cabinet projects), or over 76,000 cabinets per year

Fraley Holding Company, LLC owns the property and has had several CRT meetings with the City of Loveland and fire department to address all set back, zoning, access, and fire rating issues. Below find the building elevation, site plan overview, and detail on the \$1.53M investment. This final investment will finish out Tharp's five year \$3.6M investment plan as outline with the city back in 2008 and detailed here-in.

The company is requesting that the City of Loveland wave/reimburse the \$100k in city and building fees for this project. Tharp Cabinet corporation is committed to increase employment from 96 employees (2013) to 135 employees by 2019 and sales revenues from \$12.2M to \$18.6M during this time period. As a point of reference, this \$100k city allowance represents less than 2.8% of Tharp's total investment.

| Tharp Finished Warehouse Expansion - Budget |                                                                     |           |          |             |
|---------------------------------------------|---------------------------------------------------------------------|-----------|----------|-------------|
|                                             | DESCRIPTION OF WORK                                                 | P.S.F.    | % COST   | TOTAL       |
|                                             | BUILDING F.S.F.                                                     | 15,500    |          |             |
| 10000                                       | CIVIL, DESIGN, STRUCTUAL ENGINEERING                                |           |          | \$27,500    |
| 10000                                       | BANK LOAN, Estimates, ORGANIZATION                                  |           |          | \$12,850    |
| 10000                                       | CITY OF LOVELAND PERMITS AND FEES                                   |           |          | \$100,000   |
| 10000                                       | LAND / BUILDING SITE                                                |           |          | \$145,750   |
| 10000                                       | BUILDING / SITE PREP / CIVIL                                        |           |          | \$37,500    |
|                                             | DESCRIPTION OF WORK                                                 | P.S.F.    | % COST   | TOTAL       |
| 10000                                       | GENERAL CONDITIONS - Interior Design, Site Labor, Clean<br>up, Eng. | \$5.77    | 7.44%    | \$89,415    |
| 20000                                       | EXISTING CONDITIONS/SITEWORK                                        | \$2.02    | 2.60%    | \$31,250    |
| 30000                                       | CONCRETE                                                            | \$7.29    | 9.40%    | \$112,985   |
| 40000                                       | ASPHALT PAVING                                                      | \$2.36    | 3.05%    | \$36,650    |
| 50000                                       | MASONRY                                                             | \$0.57    | 0.73%    | \$8,760     |
| 60000                                       | METALS: Structural beams, chimney cap, railing                      | \$1.33    | 1.71%    | \$20,575    |
| 70000                                       | CARPENTRY - FRAMING AND FINISH WORK                                 | \$2.89    | 3.72%    | \$44,750    |
| 80000                                       | THERMAL & MOISTURE PROTECTION                                       | \$0.42    | 0.54%    | \$6,500     |
| 90000                                       | Metal Building / Erection                                           | \$26.64   | 34.34%   | \$412,915   |
| 100000                                      | OPENINGS                                                            | \$2.57    | 3.31%    | \$39,850    |
| 140000                                      | FINISHES                                                            | \$2.35    | 3.04%    | \$36,500    |
| 150000                                      | SPECIALTIES                                                         | \$0.31    | 0.39%    | \$4,735     |
| 160000                                      | CONVEYING / Elevator EQUIPMENT                                      | \$3.65    | 4.70%    | \$56,500    |
| 170000                                      | MECHANICAL                                                          | \$5.51    | 7.11%    | \$85,452    |
| 180000                                      | ELECTRICAL SYSTEMS                                                  | \$5.96    | 7.68%    | \$92,406    |
| 190000                                      | ALLOWANCES                                                          | \$1.58    | 2.04%    | \$24,500    |
| 200000                                      | CONTRACTORS OVERHEAD & PROFIT                                       | \$2.73    | 3.52%    | \$42,350    |
| 210000                                      | SUBTOTAL DIRECT JOB COST                                            | \$76.36   | 98.42%   | \$1,183,593 |
|                                             | LIABILITY AND BUILDERS RISK INSURANCE                               |           | 0.80%    | \$6,500     |
|                                             | CONTRACTORS CONTINGENCY                                             |           | 1.00%    | \$12,500    |
|                                             | PROJECTED CONSTRUCTION BUDGET                                       | \$77.59   | 100.00%  | \$1,202,593 |
|                                             |                                                                     | \$ per sf | total sf |             |
|                                             | Estimated Building Cost (material, delivery, erection)              | \$77.59   | 15,500   |             |
|                                             | TOTAL PROJECT COST:                                                 | \$98.46   | sq. ft.  | \$1,526,193 |