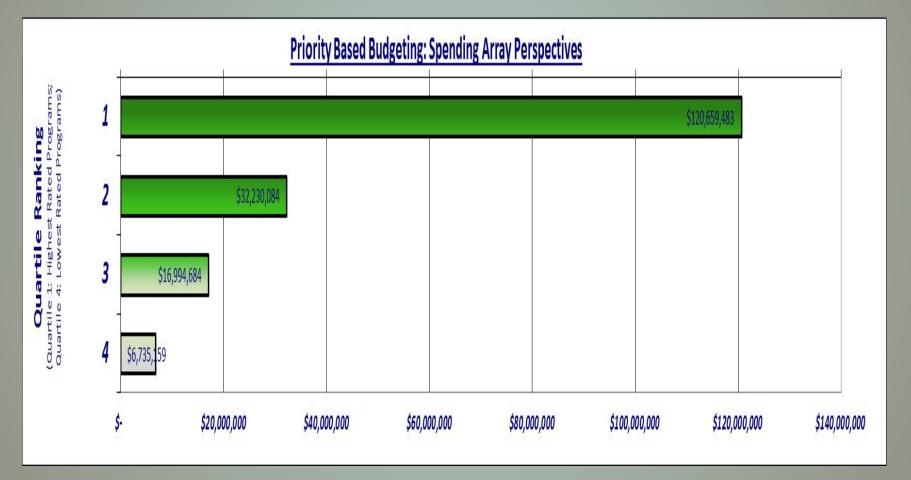

#### **Overview**

The Priority Based Budgeting (PBB) Model allows for analysis of over 700 programs the City provides in relationship to the Council identified results and the attributes that inform us on why we provide the programs. In general, it appears the City has done well in how resources are allocated. Sixty eight percent (68%) of the total operating budget is allocated to Quartile 1 programs, those that have the most direct influence on achieving the identified results. Another 18% is allocated to Quartile 2 programs. Together, 86% of the budget is allocated to the two highest quartile programs consisting of 375 or 53% of the total number of programs; which indicates we are allocating our resources to the most important programs.