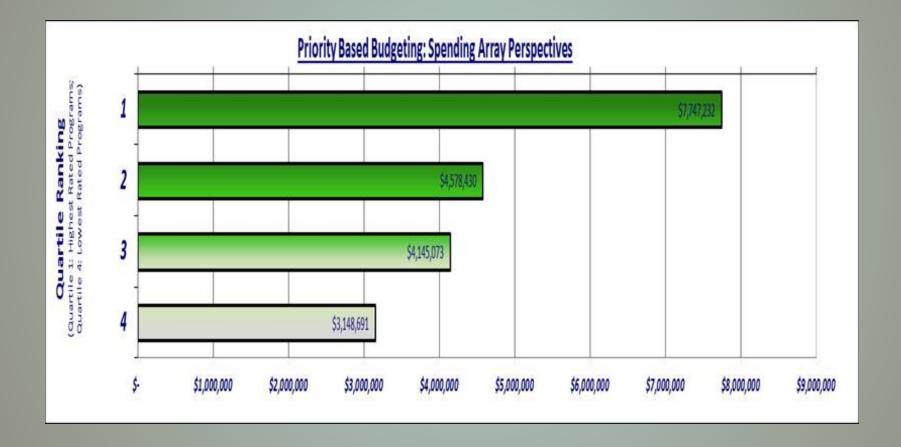

The Governance Program set for all programs that scored a 2 or higher in each of these areas includes 24 programs with a budget of \$3.3 million. Seventeen of the programs are Quartile 1 programs and 7 are Quartile 2 programs. The programs are within 4 different departments. (See attachment 2 for the program list)

#### Community Programs Q4 - Programs That Scored Low Attributes

In the Governance program set there are 28 programs with a budget of \$3.2 million in the 4<sup>th</sup> Quartile. (See Attachment 5 for a matrix.) Three programs have a high Mandate.

# In the Governance program set there are 47 Quartile 3 programs with a budget of \$4.1 million. (See Attachment 7 in the Appendix)