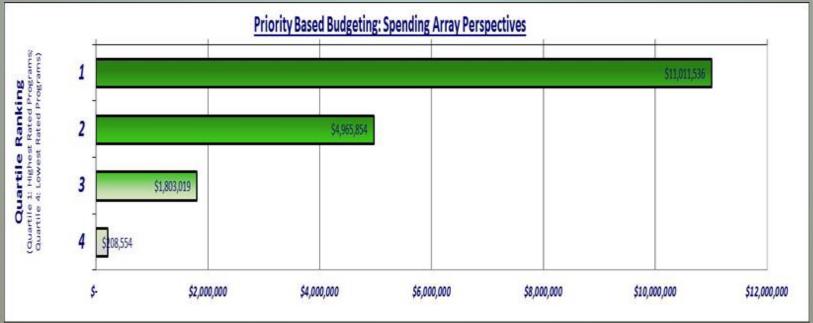

#### **Overview**

The Priority Based Budgeting (PBB) Model allows for analysis of over 700 programs the City provides in relationship to the Council identified results and the attributes that inform us on why we provide the programs. In general, it appears the City has done well in how resources are allocated. Sixty eight percent (68%) of the total operating budget is allocated to Quartile 1 programs, those that have the most direct influence on achieving the identified results. Another 18% is allocated to Quartile 2 programs. Together, 86% of the budget is allocated to the two highest quartile programs consisting of 375 or 53% of the total number of programs; which indicates we are allocating our resources to the most important programs.