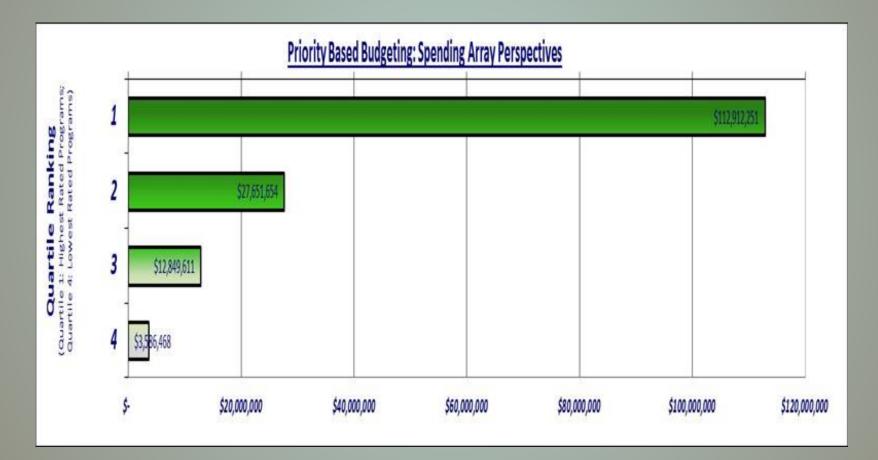

#### **Overview**

The Priority Based Budgeting (PBB) Model allows for analysis of over 700 programs the City provides in relationship to the Council identified results and the attributes that inform us on why we provide the programs. In general, it appears the City has done well in how resources are allocated. Sixty eight percent (68%) of the total operating budget is allocated to Quartile 1 programs, those that have the most direct influence on achieving the identified results. Another 18% is allocated to Quartile 2 programs. Together, 86% of the budget is allocated to the two highest quartile programs consisting of 375 or 53% of the total number of programs; which indicates we are allocating our resources to the most important programs.

- Within the Community Program group consisting of 529 total programs, 89% of the budget is allocated to the Quartile 1 and Quartile 2 programs. The number of programs in these quartiles is 277 or 52% of the total number of programs.
- Within the Governance Program group consisting of 173 programs, 63% of the budget is allocated to Quartile 1 and Quartile 2 programs for 98 programs or 56% of the total number of programs.