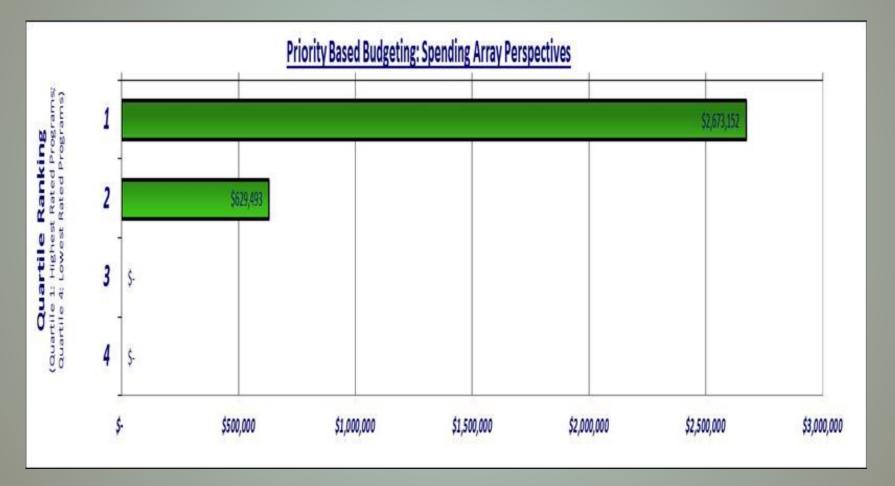

The Governance Program set for all programs that scored a 2 or higher in each of these areas includes 24 programs with a budget of \$3.3 million. Seventeen of the programs are Quartile 1 programs and 7 are Quartile 2 programs. The programs are within 4 different departments. (See attachment 2 for the program list)