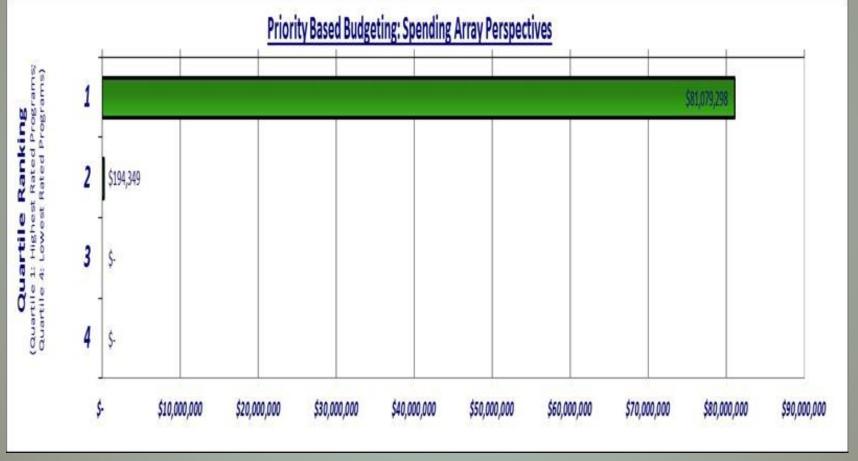

If we look at the Community Program set for all programs that scored a 2 or higher in each of these areas, this would give an indication that funds allocated to these programs achieve multiple goals, in effect giving the City more "bang for the buck". These are the programs that we should ensure are adequately funded and continue to have the most success in achieving the City Results. In this set there are 89 programs with a budget of \$81.6 million. Eighty two of the programs are Quartile 1 programs, 5 are quartile 2 programs and 2 are designated as fixed costs. The programs are within 6 different City Departments. (See Attachment 1 for the program list)

- Within the Community Program group consisting of 529 total programs, 89% of the budget is allocated to the Quartile 1 and Quartile 2 programs. The number of programs in these quartiles is 277 or 52% of the total number of programs.
- Within the Governance Program group consisting of 173 programs, 63% of the budget is allocated to Quartile 1 and Quartile 2 programs for 98 programs or 56% of the total number of programs.