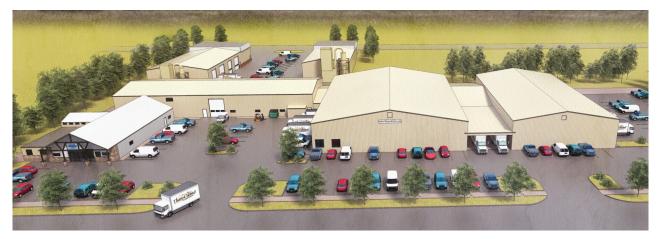

#### Finished Goods Warehouse project:

Tharp has secured a lease agreement to build a 15,500 square foot finished goods facility to be connected to the existing plant. This expansion to be completed in 2014 will triple the size of the completed inventory staging area which is used for consolidation of finished goods prior to delivery. When completed the expansion will allow the company to produce 295 custom cabinets per day (10-13 complete cabinet projects), or over 76,000 cabinets per year

Fraley Holding Company, LLC owns the property and has had several CRT meetings with the City of Loveland and fire department to address all set back, zoning, access, and fire rating issues. Below find the building elevation, site plan overview, and detail on the \$1.53M investment. This final investment will finish out Tharp's five year \$3.6M investment plan as outline with the city back in 2008 and detailed here-in.

The company is requesting that the City of Loveland wave/reimburse the \$100k in city and building fees for this project. Tharp Cabinet corporation is committed to increase employment from 96 employees (2013) to 135 employees by 2019 and sales revenues from \$12.2M to \$18.6M during this time period. As a point of reference, this \$100k city allowance represents less than 2.8% of Tharp's total investment.