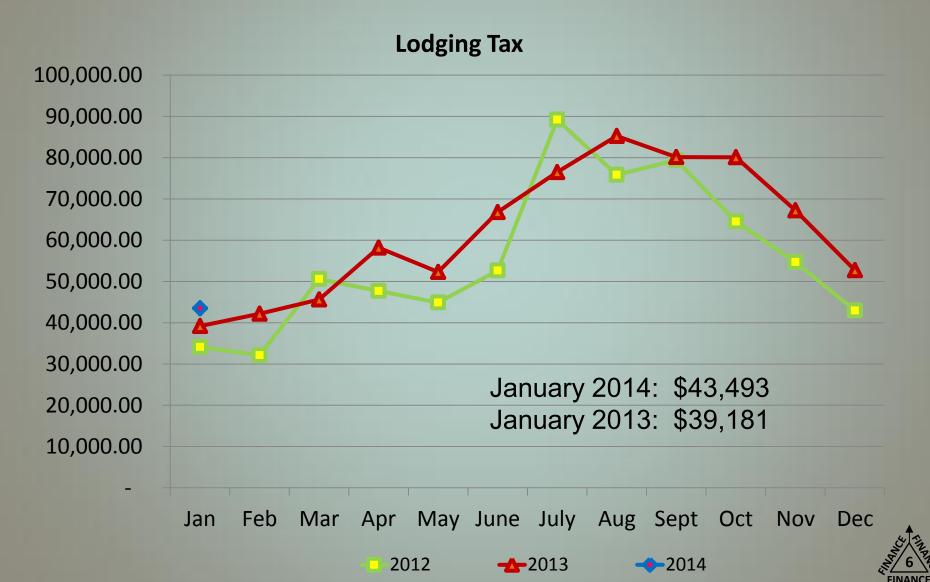

#### FINANCIAL REPORT- JANUARY 2014

This is an information only item. The Snapshot Report includes the City's preliminary revenue and expenditures including detailed reports on tax revenue and health claims year to date, ending January 31, 2014.