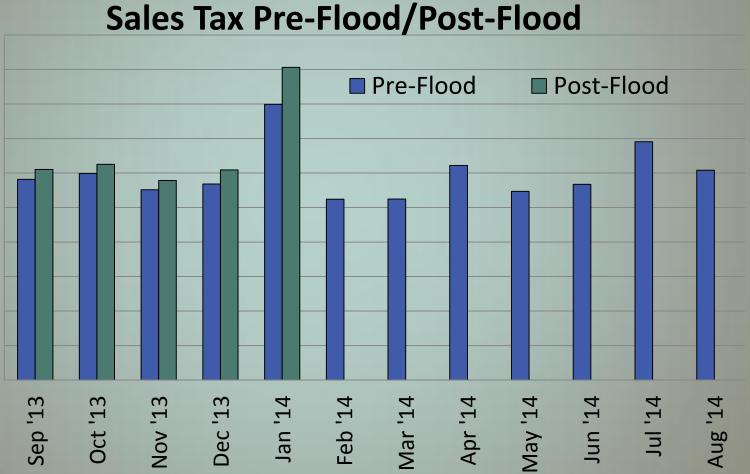

#### FINANCIAL REPORT- JANUARY 2014

This is an information only item. The Snapshot Report includes the City's preliminary revenue and expenditures including detailed reports on tax revenue and health claims year to date, ending January 31, 2014.