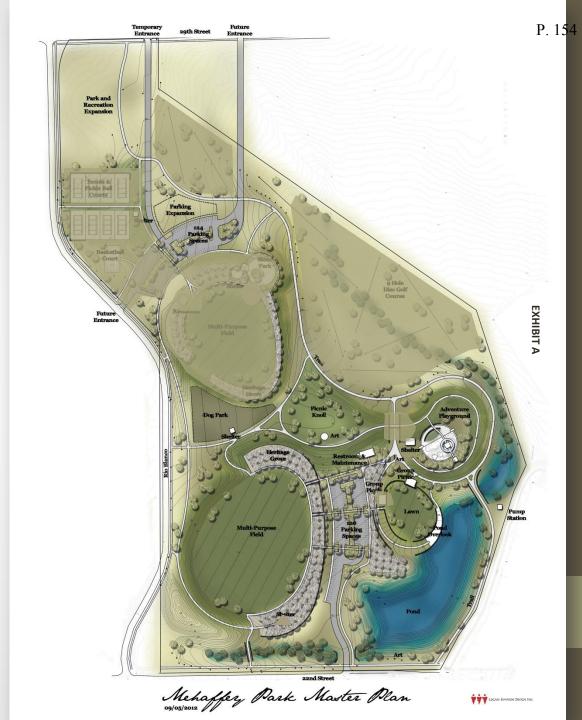

#### 18. PARKS & RECREATION

(presenter: Janet Meisel-Burns)

**PUBLIC HEARING** 

SUPPLEMENTAL APPROPRIATION FOR MEHAFFEY PARK PHASE 2 AND AMENDMENT TO THE CONSTRUCTION CONTRACT

1. A Motion to Approve and Order Published on First Reading an Ordinance Enacting a Supplemental Budget and Appropriation to the 2014 City of Loveland Budget for the Full Build Out and Construction of Mehaffey Park

This is an administrative action. Approval of an appropriation ordinance on first reading for Phase 2 construction of Mehaffey Park per master plan design. A total appropriation of \$3.1 million from the following funds: \$1.6 million from Parks CEF fund, \$1.0 million from the Conservation Trust Fund (Lottery) and \$500,000 from the Recreation CEF Fund. These are dedicated funding sources for parks and recreation purposes and have current balances exceeding requested appropriations.

2. A Motion to Authorize the City Manager to Amend the Contract with ECI, Site Construction Management, Inc., as the Construction Manager/General Contractor (CM/GC) for the Guaranteed Maximum Price (GMP #5) of not to Exceed \$10,385,000 for Full Construction of Mehaffey Park

This is an administrative action. ECI, Site Construction Management, Inc. and staff have reviewed and evaluated the additional costs for construction caused by the delay of Phase 2 and determined that the additional costs of approx. \$300,000 is reasonable and recommends approval of the contract amendment. The additional cost in part, is caused by the 4 months of additional general conditions (\$120,000) to extend construction of the project to February of 2015. There is also an increase due to material costs for both steel and concrete for the construction of the major facilities in phase 2, the skate park, tennis/pickle ball courts, basketball courts and restroom. The Mehaffey Park Project Phase 1 has a current budget of \$7,669,500. An additional \$3.1 million appropriation will take the total construction cost to \$10,769,500, including the City held contingency of \$384,500. Funding is currently available in the fund balances to provide funding for this request. It is anticipated that the only short term project impacted would be the extension of 1 year to fund the Phase 2, Loveland Sports Park development, reflected in the 10 year capital plans. Current projected cash flow and funding needed for flood relief does not anticipate a need for designation or use of the requested fund sources to meet flood related repairs and restoration work.