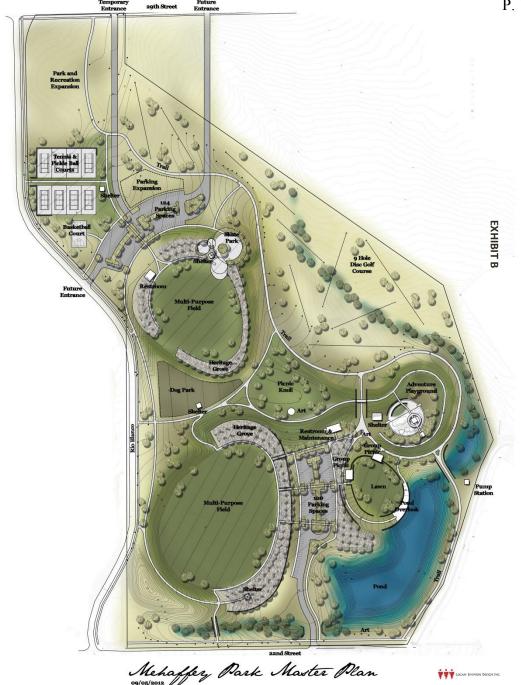

#### 18. PARKS & RECREATION

(presenter: Janet Meisel-Burns)

**PUBLIC HEARING** 

SUPPLEMENTAL APPROPRIATION FOR MEHAFFEY PARK PHASE 2 AND AMENDMENT TO THE CONSTRUCTION CONTRACT

1. A Motion to Approve and Order Published on First Reading an Ordinance Enacting a Supplemental Budget and Appropriation to the 2014 City of Loveland Budget for the Full Build Out and Construction of Mehaffey Park

This is an administrative action. Approval of an appropriation ordinance on first reading for Phase 2 construction of Mehaffey Park per master plan design. A total appropriation of \$3.1 million from the following funds: \$1.6 million from Parks CEF fund, \$1.0 million from the Conservation Trust Fund (Lottery) and \$500,000 from the Recreation CEF Fund. These are dedicated funding sources for parks and recreation purposes and have current balances exceeding requested appropriations.

2. A Motion to Authorize the City Manager to Amend the Contract with ECI, Site Construction Management, Inc., as the Construction Manager/General Contractor (CM/GC) for the Guaranteed Maximum Price (GMP #5) of not to Exceed \$10,385,000 for Full Construction of Mehaffey Park

This is an administrative action. ECI, Site Construction Management, Inc. and staff have reviewed and evaluated the additional costs for construction caused by the delay of Phase 2 and determined that the additional costs of approx. \$300,000 is reasonable and recommends approval of the contract amendment. The additional cost in part, is caused by the 4 months of additional general conditions (\$120,000) to extend construction of the project to February of 2015. There is also an increase due to material costs for both steel and concrete for the construction of the major facilities in phase 2, the skate park, tennis/pickle ball courts, basketball courts and restroom. The Mehaffey Park Project Phase 1 has a current budget of \$7,669,500. An additional \$3.1 million appropriation will take the total construction cost to \$10,769,500, including the City held contingency of \$384,500. Funding is currently available in the fund balances to provide funding for this request. It is anticipated that the only short term project impacted would be the extension of 1 year to fund the Phase 2, Loveland Sports Park development, reflected in the 10 year capital plans. Current projected cash flow and funding needed for flood relief does not anticipate a need for designation or use of the requested fund sources to meet flood related repairs and restoration work.