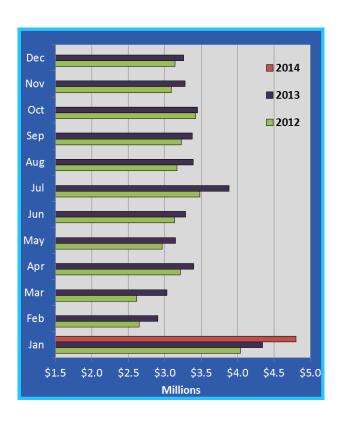

#### FINANCIAL REPORT- JANUARY 2014

This is an information only item. The Snapshot Report includes the City's preliminary revenue and expenditures including detailed reports on tax revenue and health claims year to date, ending January 31, 2014.