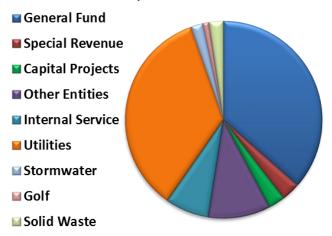

#### FINANCIAL REPORT- JANUARY 2014

This is an information only item. The Snapshot Report includes the City's preliminary revenue and expenditures including detailed reports on tax revenue and health claims year to date, ending January 31, 2014.