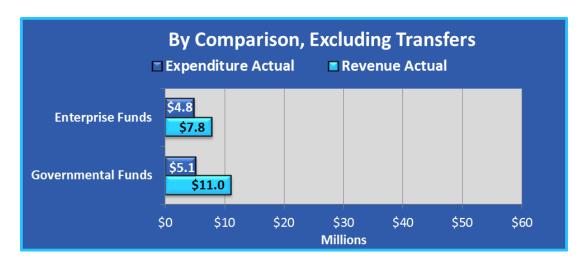

#### FINANCIAL REPORT- JANUARY 2014

This is an information only item. The Snapshot Report includes the City's preliminary revenue and expenditures including detailed reports on tax revenue and health claims year to date, ending January 31, 2014.