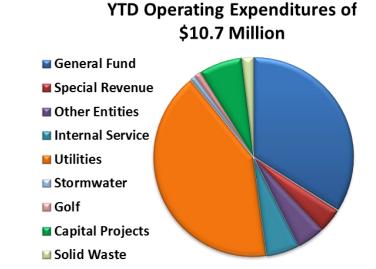

#### FINANCIAL REPORT- JANUARY 2014

This is an information only item. The Snapshot Report includes the City's preliminary revenue and expenditures including detailed reports on tax revenue and health claims year to date, ending January 31, 2014.