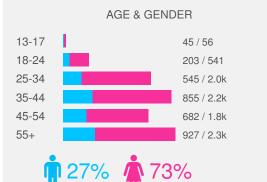

- Facebook:
  - We have 42 new Facebook fans to the page, giving us 1,191 likes. We have almost reached 2,000 since April, showing ongoing and growing social presence.
  - 89 people are talking about the page and we have 31,393 impressions by 13,629 users, which is steady with last month.
  - 73 percent of our fans are female and our largest age demographics have shifted this month. It is now 55+ followed by 35-44. Last month, these age groups were reversed. Several months ago, 25-34 was the second largest age group.
  - Fans are primarily from Loveland, followed by Fort Collins, Denver and Greeley. This is all based on organic content and growth.
  - Our best performing posts include visuals. Those are shared more often and achieve more likes and comments. Stunning shots of Loveland lakes, parks, sculptures and scenes are an important piece of the social media strategy and we need to continue to collect and brand those appropriately.
- Twitter:
  - $\circ$  We have 17 new Twitter followers this month for a total of 158.
  - We saw 22 mentions, five Retweets and 68 URL clicks, up from last month.
  - 58 percent of our followers are female and our largest age demographic is 35-44.