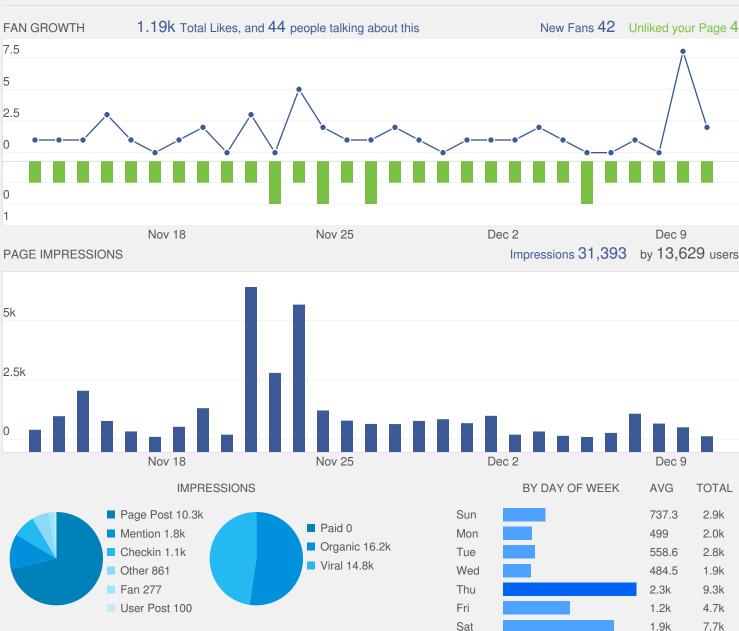

- Facebook:
  - We have 42 new Facebook fans to the page, giving us 1,191 likes. We have almost reached 2,000 since April, showing ongoing and growing social presence.
  - 89 people are talking about the page and we have 31,393 impressions by 13,629 users, which is steady with last month.
  - 73 percent of our fans are female and our largest age demographics have shifted this month. It is now 55+ followed by 35-44. Last month, these age groups were reversed. Several months ago, 25-34 was the second largest age group.
  - Fans are primarily from Loveland, followed by Fort Collins, Denver and Greeley. This is all based on organic content and growth.
  - Our best performing posts include visuals. Those are shared more often and achieve more likes and comments. Stunning shots of Loveland lakes, parks, sculptures and scenes are an important piece of the social media strategy and we need to continue to collect and brand those appropriately.
- Twitter:
  - $\circ$  We have 17 new Twitter followers this month for a total of 158.
  - We saw 22 mentions, five Retweets and 68 URL clicks, up from last month.
  - 58 percent of our followers are female and our largest age demographic is 35-44.