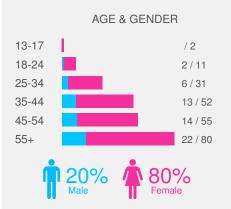

## SHARING

how people are sharing your content

SHARER DEMOGRAPHICS Here's a quick breakdown of people creating stories on your Facebook Page