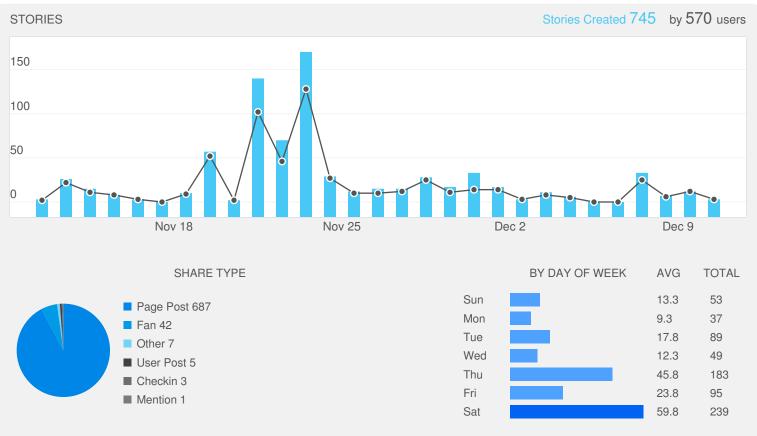

# YOUR CONTENT a breakdown of the content you post

|  | BY STORY TYPE                                                  |                           | AVG    | TOTAL  |
|--|----------------------------------------------------------------|---------------------------|--------|--------|
|  | Photo 23                                                       | Reach                     | 297.3  | 11.0k  |
|  | <ul> <li>Link 10</li> <li>Status 3</li> <li>Video 2</li> </ul> | People Talking About This | 13.95  | 516    |
|  |                                                                | Engagement                | 12.01% | 11.65% |