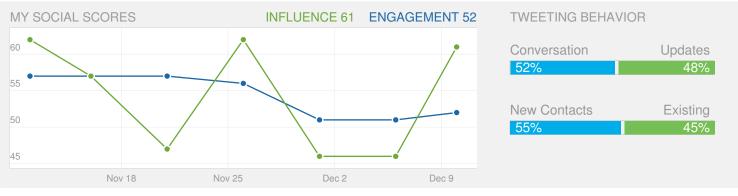

- Facebook:
  - We have 42 new Facebook fans to the page, giving us 1,191 likes. We have almost reached 2,000 since April, showing ongoing and growing social presence.
  - 89 people are talking about the page and we have 31,393 impressions by 13,629 users, which is steady with last month.
  - 73 percent of our fans are female and our largest age demographics have shifted this month. It is now 55+ followed by 35-44. Last month, these age groups were reversed. Several months ago, 25-34 was the second largest age group.
  - Fans are primarily from Loveland, followed by Fort Collins, Denver and Greeley. This is all based on organic content and growth.
  - Our best performing posts include visuals. Those are shared more often and achieve more likes and comments. Stunning shots of Loveland lakes, parks, sculptures and scenes are an important piece of the social media strategy and we need to continue to collect and brand those appropriately.
- Twitter:
  - $\circ$  We have 17 new Twitter followers this month for a total of 158.
  - We saw 22 mentions, five Retweets and 68 URL clicks, up from last month.
  - 58 percent of our followers are female and our largest age demographic is 35-44.