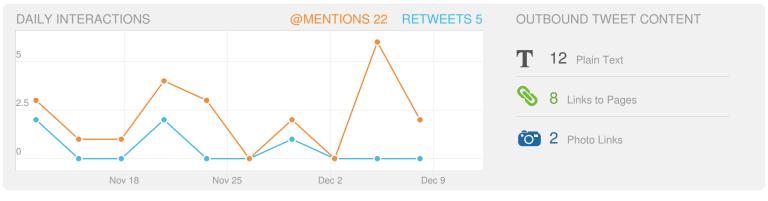

- Facebook:
  - We have 42 new Facebook fans to the page, giving us 1,191 likes. We have almost reached 2,000 since April, showing ongoing and growing social presence.
  - 89 people are talking about the page and we have 31,393 impressions by 13,629 users, which is steady with last month.
  - 73 percent of our fans are female and our largest age demographics have shifted this month. It is now 55+ followed by 35-44. Last month, these age groups were reversed. Several months ago, 25-34 was the second largest age group.
  - Fans are primarily from Loveland, followed by Fort Collins, Denver and Greeley. This is all based on organic content and growth.
  - Our best performing posts include visuals. Those are shared more often and achieve more likes and comments. Stunning shots of Loveland lakes, parks, sculptures and scenes are an important piece of the social media strategy and we need to continue to collect and brand those appropriately.
- Twitter:
  - $\circ$  We have 17 new Twitter followers this month for a total of 158.
  - We saw 22 mentions, five Retweets and 68 URL clicks, up from last month.
  - 58 percent of our followers are female and our largest age demographic is 35-44.

# TWITTER GENERAL STATS from November 12, 2013 - December 10, 2013

| OVisitLovelandCO     Visit Loveland, Colo | valandCO | 158<br>total followers<br>17 connections | @ Mentions        | 22 | —            |
|-------------------------------------------|----------|------------------------------------------|-------------------|----|--------------|
|                                           |          |                                          | Messages Sent     | 22 | $\sim$       |
| П                                         |          | made in this time period                 | Messages Received | 22 |              |
| New Followers                             | 18       | $\sim$                                   | Clicks            | 68 | $\checkmark$ |
| You Followed                              | 5        |                                          | Retweets          | 5  |              |