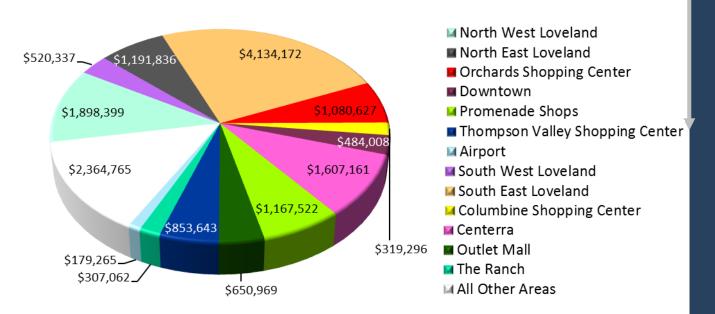

- By business category, Consumer Goods & Commercial Equipment Rentals reported the highest percentage over last year at 22.9%. Used Merchandise Stores continue to show strong sales over 2011 with 19.4%, but dropped from the top spot in June. Restaurants & Bars continue their consistently strong growth with a 12.8% increase and continue to lead all categories for total dollar increases from the same period last year. The "Beer, Wine & Liquor Stores" category, posted a 12% increase through June.
- ⇒ 2012 sales tax revenue is 5.6% above the 2011 level. The North East Loveland area is showing signs that its strong improvement over last year is beginning to slow down with a 19.9% increase over this time last year. North East Loveland's performance through May is due to strong performances by the new and existing restaurants in the area. Currently, three areas continue to trail their 2011 pace.. In the last half of 2011, several stores closed in the Downtown area, which had a negative impact on Downtown sales reporting. However, 2012 has

| Geographical Area               |   | YTD 2012            | ١   | /TD 2011    | Change |
|---------------------------------|---|---------------------|-----|-------------|--------|
| North West Loveland             |   | \$1,898,399         | \$1 | ,829,480    | 3.8%   |
| South West Loveland             |   | \$520,337           | \$  | 507,590     | 2.5%   |
| North East Loveland             |   | \$1,191,836         | \$  | 994,300     | 19.9%  |
| South East Loveland             |   | \$4,134,172         | \$3 | ,818,109    | 8.3%   |
| Orchards Shopping Center        |   | \$1,080,627         | \$1 | ,033,351    | 4.6%   |
| Columbine Shopping Center       |   | \$319,296           | \$  | 290,589     | 9.9%   |
| Downtown                        |   | \$484,008           | \$  | 513,586     | -5.8%  |
| Centerra                        |   | \$1,607,161         | \$1 | ,473,056    | 9.1%   |
| Promenade Shops                 |   | \$1,167,522         | \$1 | ,213,683    | -3.8%  |
| Outlet Mall                     |   | \$650,969           | \$  | 615,642     | 5.7%   |
| Thompson Valley Shopping Center |   | \$853,643           | \$  | 798,486     | 6.9%   |
| The Ranch                       |   | \$307,062           | \$  | 327,571     | -6.3%  |
| Airport                         |   | \$179,265           | \$  | 171,977     | 4.2%   |
| All Other Areas                 |   | \$2,364,765         | \$2 | ,276,225    | 3.9%   |
| Total                           | 9 | <u> 316,759,061</u> |     | <u>5.6%</u> | 5.4%   |

seen a number of new Downtown businesses opening their doors, therefore sales performance in the area is steadily improving. Through audit, it was discovered that a major retailer in the Promenade Shops had been over-reporting sales. This error has been corrected; as a result, sales show a 3.8% negative trend. However, after adjusting for this reporting issue, the remaining Promenade Shops show an 8% positive trend so far in 2012. We will continue to track the adjusted sales trend throughout the year for the Promenade Shops.