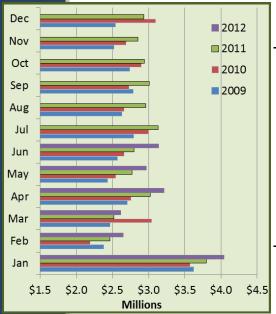

#### Sales & Use Tax

|     |              |              |              |              | 2012         | +/-           |
|-----|--------------|--------------|--------------|--------------|--------------|---------------|
|     | 2009         | 2010         | 2011         | 2012         | Budget       | <b>Budget</b> |
| Jan | \$ 3,622,251 | \$ 3,573,972 | \$ 3,799,760 | \$ 4,039,678 | \$ 3,863,500 | 4.6%          |
| Feb | 2,374,608    | 2,191,609    | 2,465,447    | 2,649,229    | 2,353,490    | 12.6%         |
| Mar | 2,468,095    | 3,041,068    | 2,517,162    | 2,618,053    | 2,834,880    | 7.6%          |
| Apr | 2,701,737    | 2,759,556    | 3,022,770    | 3,215,437    | 3,043,630    | 5.6%          |
| May | 2,428,860    | 2,550,227    | 2,769,526    | 2,966,032    | 2,777,110    | 6.8%          |
| Jun | 2,569,125    | 2,665,632    | 2,800,184    | 3,136,013    | 2,904,600    | 8.0%          |
| Jul | 2,794,222    | 3,004,324    | 3,129,254    |              | 3,254,770    | )             |
| Aug | 2,628,842    | 2,662,932    | 2,961,686    |              | 2,930,740    | )             |
| Sep | 2,782,768    | 2,732,087    | 3,008,637    |              | 2,992,510    | )             |
| Oct | 2,733,964    | 2,897,370    | 2,944,433    |              | 3,116,480    | )             |
| Nov | 2,522,092    | 2,690,549    | 2,853,507    |              | 2,881,350    | )             |
| Dec | 2,537,802    | 3,096,111    | 2,933,523    |              | 2,914,960    | )             |
|     |              |              |              |              |              |               |