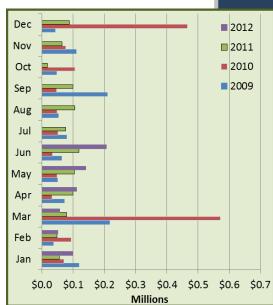

#### **Building Materials Use Tax**

|     |             |             |           |           | 2012        | +/-    |
|-----|-------------|-------------|-----------|-----------|-------------|--------|
|     | 2009        | 2010        | 2011      | 2012      | Budget      | Budget |
| Jan | \$ 118,719  | \$ 70,117   | \$ 55,542 | \$ 99,108 | \$ 67,230   | 47.4%  |
| Feb | 36,254      | 93,928      | 47,621    | 50,703    | 64,310      | -21.2% |
| Mar | 216,500     | 571,599     | 79,590    | 57,845    | 144,060     | -59.8% |
| Apr | 72,251      | 32,260      | 99,569    | 111,197   | 82,360      | 35.0%  |
| May | 49,434      | 48,145      | 104,373   | 140,470   | 75,760      | 85.4%  |
| Jun | 62,723      | 34,349      | 118,318   | 207,024   | 66,460      | 211.5% |
| Jul | 79,061      | 51,657      | 76,488    |           | 76,580      |        |
| Aug | 52,578      | 47,716      | 105,871   |           | 70,510      |        |
| Sep | 209,338     | 46,646      | 99,544    |           | 93,610      |        |
| Oct | 47,437      | 105,818     | 17,021    |           | 80,030      |        |
| Nov | 110,207     | 76,444      | 64,211    |           | 78,900      |        |
| Dec | 41,844      | 465,626     | 88,033    |           | 100,190     |        |
|     | \$1,096,346 | \$1,644,305 | \$956,181 | \$666,347 | \$1,000,000 |        |
| YTD | \$ 555,881  | \$ 850,398  | \$505,013 | \$666,347 | \$ 500,180  | 33.2%  |