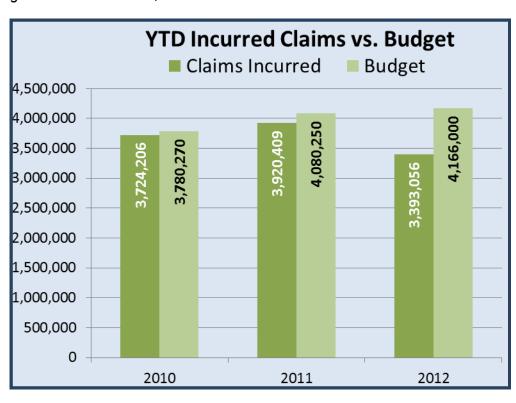

### **Health Care Claims**

| Ca     | ash Basis | of Claims | Paid     |           |           | \$ Over /<br>(Under) | % Over /<br>(Under) |
|--------|-----------|-----------|----------|-----------|-----------|----------------------|---------------------|
|        |           | OAP       | HRA      | Total     | Budget    | Budgeť               | Budgeť              |
| 2012   | June      | 383,874   | 192,431  | 576,305   | 694,333   | (118,028)            | -17.0%              |
| 20     | YTD       | 2,767,718 | 625,338  | 3,393,056 | 4,166,000 | (772,944)            | -18.6%              |
| 2011   | June      | 463,708   | 182,497  | 646,205   | 680,042   | (33,837)             | -5.0%               |
| 20     | YTD       | 3,261,214 | 659,195  | 3,920,409 | 4,080,250 | (159,841)            | -3.9%               |
| 0      | June      | (79,834)  | 9,934    | (69,900)  |           |                      |                     |
| nge    | % June    | -17.2%    | 5.4%     | -10.8%    |           |                      |                     |
| Change | YTD       | (493,496) | (33,857) | (527,353) |           |                      |                     |
|        | % YTD     | -15.1%    | -5.1%    | -13.5%    |           |                      |                     |

This chart represents claims paid by Cigna in the current month, but due to the timing of when Accounting receives the information, the claims do not get recorded as an expenditure until the following month.  $\Rightarrow$  OAP—Open Access Plan  $\Rightarrow$  HRA—Health Reimbursement Arrangement