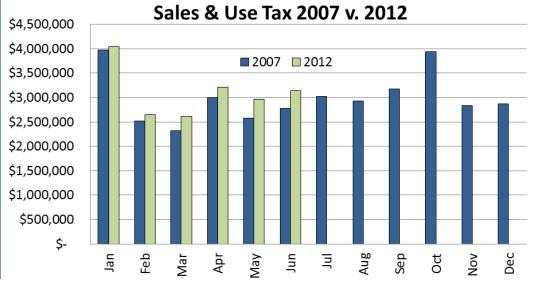

While 2012 sales & use tax revenue is higher than in 2007 through March, when inflation over the time frame is taken into account, 2012 collections are still significantly below the 2007 level, emphasizing the importance of continuing the strategy implementation.

## 2007 vs 2012 Tax Comparisons

|     | 2007         | 2012         |
|-----|--------------|--------------|
| Jan | \$3,972,513  | \$4,039,678  |
| Feb | 2,520,486    | 2,649,229    |
| Mar | 2,319,579    | 2,618,053    |
| Apr | 3,003,780    | 3,215,437    |
| May | 2,581,830    | 2,966,032    |
| Jun | 2,781,786    | 3,136,014    |
| Jul | 3,022,815    |              |
| Aug | 2,931,667    |              |
| Sep | 3,176,883    |              |
| Oct | 3,936,330    |              |
| Nov | 2,835,420    |              |
| Dec | 2,869,916    |              |
|     | \$35,953,006 | \$18,624,443 |