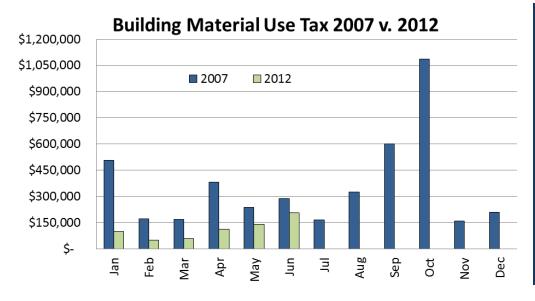

|     | 2007        | 2012      |
|-----|-------------|-----------|
| Jan | \$505,441   | \$99,108  |
| Feb | 171,835     | 50,703    |
| Mar | 169,579     | 57,845    |
| Apr | 380,285     | 111,197   |
| May | 236,140     | 140,470   |
| Jun | 287,300     | 207,024   |
| Jul | 166,446     |           |
| Aug | 324,125     |           |
| Sep | 600,704     |           |
| Oct | 1,086,325   |           |
| Nov | 159,382     |           |
| Dec | 207,723     |           |
|     | \$4,295,285 | \$666,347 |