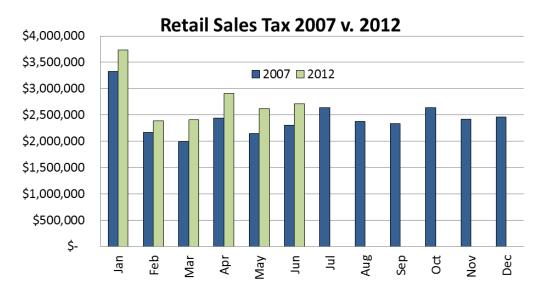

## **SnapShot**

|     | 2007         | 2012         |
|-----|--------------|--------------|
| Jan | \$3,324,067  | \$3,733,309  |
| Feb | 2,167,873    | 2,390,409    |
| Mar | 1,994,635    | 2,403,380    |
| Apr | 2,437,958    | 2,905,558    |
| May | 2,146,685    | 2,614,500    |
| Jun | 2,300,533    | 2,711,906    |
| Jul | 2,640,223    |              |
| Aug | 2,376,534    |              |
| Sep | 2,332,844    |              |
| Oct | 2,632,667    |              |
| Nov | 2,419,051    |              |
| Dec | 2,464,559    |              |
|     | \$29,237,629 | \$16,759,062 |