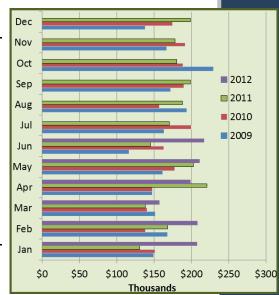

#### **Motor Vehicle Use Tax**

|     |             |           |     |         |     |         |            |         |     | 2012    | +/-    |
|-----|-------------|-----------|-----|---------|-----|---------|------------|---------|-----|---------|--------|
|     |             | 2009      |     | 2010    |     | 2011    | :          | 2012    | Е   | Budget  | Budget |
| Jan | \$          | 148,828   | \$  | 151,034 | \$  | 130,337 | \$         | 207,261 | \$  | 147,380 | 40.6%  |
| Feb |             | 167,793   |     | 137,951 |     | 168,077 |            | 208,117 |     | 156,400 | 33.1%  |
| Mar |             | 151,378   |     | 140,768 |     | 138,335 |            | 156,828 |     | 156,480 | 0.2%   |
| Apr |             | 146,734   |     | 147,378 |     | 221,177 |            | 198,682 |     | 153,530 | 29.4%  |
| May |             | 160,943   |     | 177,687 |     | 202,940 |            | 211,062 |     | 171,700 | 22.9%  |
| Jun |             | 115,867   |     | 163,076 |     | 145,325 |            | 217,084 |     | 151,980 | 42.8%  |
| Jul |             | 162,966   |     | 199,797 |     | 170,691 |            |         |     | 182,230 |        |
| Aug |             | 193,144   |     | 156,834 |     | 188,141 |            |         |     | 184,760 |        |
| Sep |             | 171,833   |     | 190,102 |     | 198,355 |            |         |     | 183,210 |        |
| Oct |             | 229,369   |     | 188,953 |     | 180,546 |            |         |     | 204,030 |        |
| Nov |             | 166,225   |     | 191,753 |     | 178,169 |            |         |     | 166,190 |        |
| Dec |             | 137,685   |     | 174,664 |     | 198,476 |            |         |     | 142,110 |        |
|     | <b>\$</b> 1 | 1 952 766 | \$2 | 010 007 | \$2 | 120 560 | <b>¢</b> 1 | 100 034 | \$2 | 000 000 |        |

\$1,952,766 \$2,019,997 \$2,120,569 \$1,199,034 \$2,000,000

**YTD** \$ 891,543 \$ 917,894 \$1,006,191 \$1,199,034 \$ 937,470 27.9%