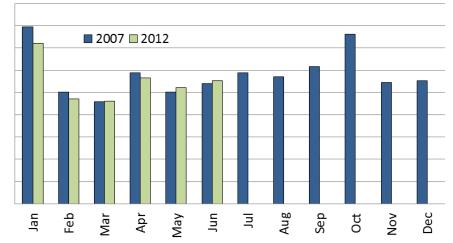

## 2007 vs 2012 Tax Comparisons

|     | 2007         | 2012         |
|-----|--------------|--------------|
| Jan | \$3,972,513  | \$4,039,678  |
| Feb | 2,520,486    | 2,649,229    |
| Mar | 2,319,579    | 2,618,053    |
| Apr | 3,003,780    | 3,215,437    |
| May | 2,581,830    | 2,966,032    |
| Jun | 2,781,786    | 3,136,014    |
| Jul | 3,022,815    |              |
| Aug | 2,931,667    |              |
| Sep | 3,176,883    |              |
| Oct | 3,936,330    |              |
| Nov | 2,835,420    |              |
| Dec | 2,869,916    |              |
|     | \$35,953,006 | \$18,624,443 |

## Sales & Use Tax 2007 v. 2012 in Constant January 2007 Dollars