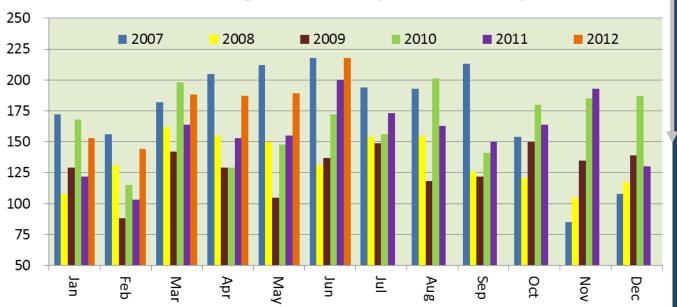

5             | 77             | 53            | 52             |
| \$ of Workers' Comp Claims Paid     | \$ 54,683.00  | \$ 45,056.00  | \$ 21,076.00  | \$ 115,118.00  | \$ 70,337.00  | \$ 284,051.85  |
| # of Open Claims Current Year       | 11            | 11            | 2             | 45             | 62            | 52             |
| # of Total Open Claims              | 13            | 13            | 14            | 83             | 83            | 97             |
| \$ of Total Open Claims             | \$ 276,673.00 | \$ 45,467.00  | \$ 81,708.00  | \$1,193,685.00 | \$ 489,251.00 | \$1,533,246.31 |
| \$ of Lodging Tax Collected         | \$ 45,645.14  | \$ 52,196.00  | \$ 52,645.28  | \$ 166,408.56  | \$ 197,509.43 | \$ 262,058.83  |

## **Building Permit Comparison History**



## Cash & Reserves

**Total Cash & Reserves** = \$205.2 million, of which \$145.5 million is restricted or reserved, or 70.9%, leaving \$59.7 million unrestricted.

| 2 Other Special Revenue Funds 3 Capital Projects 2,971,970 (892,943) 2,079 4 Water System Impact Fees 7,351,374 6 Raw Water 6 Raw Water 7 Wastewater System Impact Fees 8,1,073,160 (2,018,637) 16,054 7 Wastewater System Impact Fees 1,344,721 8 Stormwater System Impact Fees 1,344,721 104,892 1,449 9 Power Plant Investment Fees 6,866,635 982,156 7,848 10 Cemetery 2,531,442 57,403 2,588 10 Cemetery 12 Total Restricted 10 Lother Entities 10 Lother Entities 10 Lother Entities 10 Lother Entities 11 Lother Entities 12 Lother Entities 13 Lother Entities 14 Lother Entities 15 Council Capital Reserve 16 Council Contigency Reserve 11 L