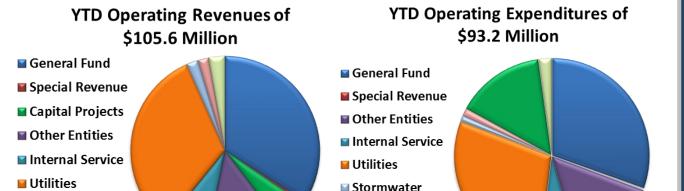

Capital

**Projects** 

15

- Citywide Revenue, excluding transfers between funds, \$105.6 million (3.3% above budget projections, primarily due to increased sales and use tax and greater than expected property tax and capital revenues in the Capital Projects Fund and Water & Power Enterprises)
- Sales & Use Tax Collection, \$18.6 million (4.8% above budget projections)
- Citywide Expenditures, excluding transfers between funds, \$93.2 million (21.9% below budget projections)
- Citywide Year-To-Date Revenues exceed Year-To-Date Expenditures by \$12.4 million
- General Fund Revenue, excluding transfers between funds, \$35.9 million (9.2% above budget projections)
- General Fund Expenditures, excluding transfers between funds, \$28.8 million, (10.7% below budget projections)
- General Fund Revenues exceed Expenditures by \$7.4 million
- Cash & Reserves Year-To-Date Balance, \$205.2 million, \$145.5 million or 70.9% of these funds are restricted or reserved primarily for future capital projects

## Citywide Revenues & Expenditures

|        | Combined Statement of Revenues and Expenditures June 2012        |    |            |               |    |                     |                |  |  |
|--------|------------------------------------------------------------------|----|------------|---------------|----|---------------------|----------------|--|--|
| REVE   | NUE                                                              |    | rent Month | YTD Actual    |    | D Revised<br>Budget | % of<br>Budget |  |  |
|        | General Governmental                                             |    |            |               |    |                     |                |  |  |
| 1      | General Fund                                                     | \$ | 6,695,739  | \$ 35,930,002 | \$ | 32,900,075          | 109.2%         |  |  |
| 2      | Special Revenue                                                  |    | 39,485     | 450,220       |    | 482,786             | 93.3%          |  |  |
| 3      | Other Entities                                                   |    | 2,203,295  | 14,299,464    |    | 16,094,130          | 88.8%          |  |  |
| 4      | Internal Service                                                 |    | 1,429,134  | 8,120,024     |    | 8,081,582           | 100.5%         |  |  |
| 5      | Subtotal General Govt Operations                                 | \$ | 10,367,653 | \$ 58,799,710 | \$ | 57,558,573          | 102.2%         |  |  |
| 6      | Capital Projects                                                 |    | 928,515    | 5,529,162     |    | 5,154,068           | 107.3%         |  |  |
|        | Enterprise Fund                                                  |    |            |               |    |                     |                |  |  |
| 7      | Water & Power                                                    |    | 6,564,142  | 34,288,586    |    | 32,491,000          | 105.5%         |  |  |
| 8      | Stormwater                                                       |    | 364,607    | 2,131,026     |    | 2,213,778           | 96.3%          |  |  |
| 9      | Golf                                                             |    | 513,944    | 1,928,898     |    | 1,843,090           | 104.7%         |  |  |
| 10     | Solid Waste                                                      |    | 551,047    | 2,963,143     |    | 3,038,188           | 97.5%          |  |  |
| 11     | Subtotal Enterprise                                              | \$ | 7,993,741  | \$ 41,311,652 | \$ | 39,586,056          | 104.4%         |  |  |
| 12     | Total Revenue                                                    | \$ | 19,289,909 | \$105,640,524 | \$ | 102,298,697         | 103.3%         |  |  |
|        | Prior Year External Revenue                                      |    |            | 96,882,161    |    |                     |                |  |  |
|        | Increase From Prior Year                                         |    |            | 9.0%          |    |                     |                |  |  |
| 13     | Internal Transfers                                               |    | 1,060,686  | 4,215,707     |    | 10,485,320          | 40.2%          |  |  |
| 14     | Grand Total Revenues                                             | \$ | 20,350,594 | \$109,856,231 | \$ | 112,784,017         | 97.4%          |  |  |
|        |                                                                  |    |            |               |    |                     |                |  |  |
| EXPE   | NDITURES                                                         |    |            |               |    |                     |                |  |  |
|        | General Governmental                                             |    |            |               |    |                     |                |  |  |
| 15     | General Fund                                                     | \$ | 4,457,435  | \$ 28,381,193 | \$ | 31,716,956          | 89.5%          |  |  |
| 16     | Special Revenue                                                  |    | 51,811     | 246,889       |    | 468,335             | 52.7%          |  |  |
| 17     | Other Entities                                                   |    | 2,914,189  | 13,808,787    |    | 14,367,556          | 96.1%          |  |  |
| 18     | Internal Services                                                |    | 562,623    | 5,977,230     |    | 8,493,750           | 70.4%          |  |  |
| 19     | Subtotal General Gov't Operations                                | \$ | 7,986,058  | \$ 48,414,099 | \$ | 55,046,597          | 88.0%          |  |  |
| 20     | Capital                                                          |    | 2,338,205  | 13,802,549    |    | 31,818,372          | 43.4%          |  |  |
|        | Enterprise Fund                                                  |    |            |               |    |                     |                |  |  |
| 21     | Water & Power                                                    |    | 5,663,776  | 26,900,095    |    | 27,837,750          | 96.6%          |  |  |
| 22     | Stormwater                                                       |    | 160,613    | 868,996       |    | 1,157,615           | 75.1%          |  |  |
| 23     | Golf                                                             |    | 243,968    | 1,203,030     |    | 1,250,426           | 96.2%          |  |  |
| 24     | Solid Waste                                                      |    | 482,434    | 2,047,235     |    | 2,238,919           | 91.4%          |  |  |
| 25     | Subtotal Enterprise                                              | \$ | 6,550,792  | \$ 31,019,356 | \$ | 32,484,710          | 95.5%          |  |  |
| 26     | Total Expenditures                                               | \$ | 16,875,055 | \$ 93,236,004 | \$ | 119,349,679         | 78.1%          |  |  |
|        | Prior Year External Expenditures                                 |    |            | 97,736,718    |    |                     |                |  |  |
| 1      | Increase (-Decrease) From Prior Year -4.6%                       |    |            |               |    |                     |                |  |  |
| 27     | Internal Transfers                                               |    | 1,060,686  | 4,215,707     |    | 10,485,320          | 40.2%          |  |  |
| 28     | Grand Total Expenditures                                         | \$ | 17,935,740 | \$ 97,451,710 | \$ | 129,834,999         | 75.1%          |  |  |
| ** Bas | ** Based on seasonality of receipts and expenditures since 1995. |    |            |               |    |                     |                |  |  |