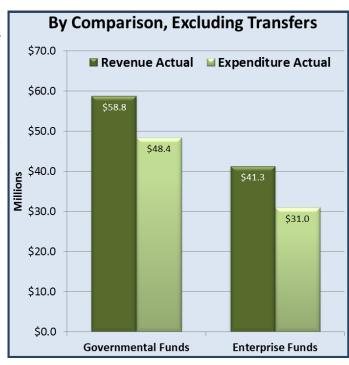

Capital

**Projects** 

15

- Citywide Revenue, excluding transfers between funds, \$105.6 million (3.3% above budget projections, primarily due to increased sales and use tax and greater than expected property tax and capital revenues in the Capital Projects Fund and Water & Power Enterprises)
- Sales & Use Tax Collection, \$18.6 million (4.8% above budget projections)
- Citywide Expenditures, excluding transfers between funds, \$93.2 million (21.9% below budget projections)
- Citywide Year-To-Date Revenues exceed Year-To-Date Expenditures by \$12.4 million
- General Fund Revenue, excluding transfers between funds, \$35.9 million (9.2% above budget projections)
- General Fund Expenditures, excluding transfers between funds, \$28.8 million, (10.7% below budget projections)
- General Fund Revenues exceed Expenditures by \$7.4 million
- Cash & Reserves Year-To-Date Balance, \$205.2 million, \$145.5 million or 70.9% of these funds are restricted or reserved primarily for future capital projects

## Citywide Revenues & Expenditures

|        | Combined Statement of Revenues and Expenditures June 2012        |    |            |               |    |                     |                |  |  |
|--------|------------------------------------------------------------------|----|------------|---------------|----|---------------------|----------------|--|--|
| REVE   | NUE                                                              |    | rent Month | YTD Actual    |    | D Revised<br>Budget | % of<br>Budget |  |  |
|        | General Governmental                                             |    |            |               |    |                     |                |  |  |
| 1      | General Fund                                                     | \$ | 6,695,739  | \$ 35,930,002 | \$ | 32,900,075          | 109.2%         |  |  |
| 2      | Special Revenue                                                  |    | 39,485     | 450,220       |    | 482,786             | 93.3%          |  |  |
| 3      | Other Entities                                                   |    | 2,203,295  | 14,299,464    |    | 16,094,130          | 88.8%          |  |  |
| 4      | Internal Service                                                 |    | 1,429,134  | 8,120,024     |    | 8,081,582           | 100.5%         |  |  |
| 5      | Subtotal General Govt Operations                                 | \$ | 10,367,653 | \$ 58,799,710 | \$ | 57,558,573          | 102.2%         |  |  |
| 6      | Capital Projects                                                 |    | 928,515    | 5,529,162     |    | 5,154,068           | 107.3%         |  |  |
|        | Enterprise Fund                                                  |    |            |               |    |                     |                |  |  |
| 7      | Water & Power                                                    |    | 6,564,142  | 34,288,586    |    | 32,491,000          | 105.5%         |  |  |
| 8      | Stormwater                                                       |    | 364,607    | 2,131,026     |    | 2,213,778           | 96.3%          |  |  |
| 9      | Golf                                                             |    | 513,944    | 1,928,898     |    | 1,843,090           | 104.7%         |  |  |
| 10     | Solid Waste                                                      |    | 551,047    | 2,963,143     |    | 3,038,188           | 97.5%          |  |  |
| 11     | Subtotal Enterprise                                              | \$ | 7,993,741  | \$ 41,311,652 | \$ | 39,586,056          | 104.4%         |  |  |
| 12     | Total Revenue                                                    | \$ | 19,289,909 | \$105,640,524 | \$ | 102,298,697         | 103.3%         |  |  |
|        | Prior Year External Revenue                                      |    |            | 96,882,161    |    |                     |                |  |  |
|        | Increase From Prior Year                                         |    |            | 9.0%          |    |                     |                |  |  |
| 13     | Internal Transfers                                               |    | 1,060,686  | 4,215,707     |    | 10,485,320          | 40.2%          |  |  |
| 14     | Grand Total Revenues                                             | \$ | 20,350,594 | \$109,856,231 | \$ | 112,784,017         | 97.4%          |  |  |
|        |                                                                  |    |            |               |    |                     |                |  |  |
| EXPE   | NDITURES                                                         |    |            |               |    |                     |                |  |  |
|        | General Governmental                                             |    |            |               |    |                     |                |  |  |
| 15     | General Fund                                                     | \$ | 4,457,435  | \$ 28,381,193 | \$ | 31,716,956          | 89.5%          |  |  |
| 16     | Special Revenue                                                  |    | 51,811     | 246,889       |    | 468,335             | 52.7%          |  |  |
| 17     | Other Entities                                                   |    | 2,914,189  | 13,808,787    |    | 14,367,556          | 96.1%          |  |  |
| 18     | Internal Services                                                |    | 562,623    | 5,977,230     |    | 8,493,750           | 70.4%          |  |  |
| 19     | Subtotal General Gov't Operations                                | \$ | 7,986,058  | \$ 48,414,099 | \$ | 55,046,597          | 88.0%          |  |  |
| 20     | Capital                                                          |    | 2,338,205  | 13,802,549    |    | 31,818,372          | 43.4%          |  |  |
|        | Enterprise Fund                                                  |    |            |               |    |                     |                |  |  |
| 21     | Water & Power                                                    |    | 5,663,776  | 26,900,095    |    | 27,837,750          | 96.6%          |  |  |
| 22     | Stormwater                                                       |    | 160,613    | 868,996       |    | 1,157,615           | 75.1%          |  |  |
| 23     | Golf                                                             |    | 243,968    | 1,203,030     |    | 1,250,426           | 96.2%          |  |  |
| 24     | Solid Waste                                                      |    | 482,434    | 2,047,235     |    | 2,238,919           | 91.4%          |  |  |
| 25     | Subtotal Enterprise                                              | \$ | 6,550,792  | \$ 31,019,356 | \$ | 32,484,710          | 95.5%          |  |  |
| 26     | Total Expenditures                                               | \$ | 16,875,055 | \$ 93,236,004 | \$ | 119,349,679         | 78.1%          |  |  |
|        | Prior Year External Expenditures                                 |    |            | 97,736,718    |    |                     |                |  |  |
| 1      | Increase (-Decrease) From Prior Year -4.6%                       |    |            |               |    |                     |                |  |  |
| 27     | Internal Transfers                                               |    | 1,060,686  | 4,215,707     |    | 10,485,320          | 40.2%          |  |  |
| 28     | Grand Total Expenditures                                         | \$ | 17,935,740 | \$ 97,451,710 | \$ | 129,834,999         | 75.1%          |  |  |
| ** Bas | ** Based on seasonality of receipts and expenditures since 1995. |    |            |               |    |                     |                |  |  |