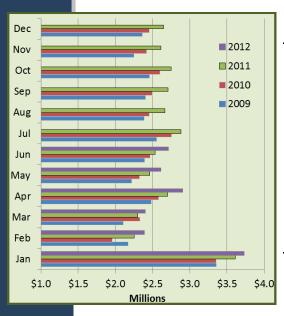

#### Sales & Use Tax

|     |              |              |              |              | 2012         | +/-           |
|-----|--------------|--------------|--------------|--------------|--------------|---------------|
|     | 2009         | 2010         | 2011         | 2012         | Budget       | <b>Budget</b> |
| Jan | \$ 3,622,251 | \$ 3,573,972 | \$ 3,799,760 | \$ 4,039,678 | \$ 3,863,500 | 4.6%          |
| Feb | 2,374,608    | 2,191,609    | 2,465,447    | 2,649,229    | 2,353,490    | 12.6%         |
| Mar | 2,468,095    | 3,041,068    | 2,517,162    | 2,618,053    | 2,834,880    | 7.6%          |
| Apr | 2,701,737    | 2,759,556    | 3,022,770    | 3,215,437    | 3,043,630    | 5.6%          |
| May | 2,428,860    | 2,550,227    | 2,769,526    | 2,966,032    | 2,777,110    | 6.8%          |
| Jun | 2,569,125    | 2,665,632    | 2,800,184    | 3,136,013    | 2,904,600    | 8.0%          |
| Jul | 2,794,222    | 3,004,324    | 3,129,254    |              | 3,254,770    | )             |
| Aug | 2,628,842    | 2,662,932    | 2,961,686    |              | 2,930,740    | )             |
| Sep | 2,782,768    | 2,732,087    | 3,008,637    |              | 2,992,510    | )             |
| Oct | 2,733,964    | 2,897,370    | 2,944,433    |              | 3,116,480    | )             |
| Nov | 2,522,092    | 2,690,549    | 2,853,507    |              | 2,881,350    | )             |
| Dec | 2,537,802    | 3,096,111    | 2,933,523    |              | 2,914,960    | )             |
|     |              |              |              |              |              |               |

\$32,164,365 \$33,865,435 \$35,205,889 \$18,624,442 \$35,868,020

**YTD** \$16,164,676 \$16,782,063 \$17,374,849 \$18,624,442 \$17,777,210 4.8%