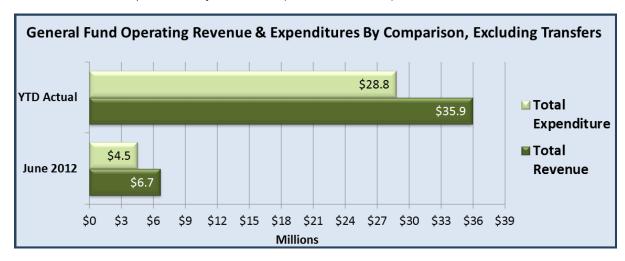

Capital

**Projects** 

15

- Citywide Revenue, excluding transfers between funds, \$105.6 million (3.3% above budget projections, primarily due to increased sales and use tax and greater than expected property tax and capital revenues in the Capital Projects Fund and Water & Power Enterprises)
- Sales & Use Tax Collection, \$18.6 million (4.8% above budget projections)
- Citywide Expenditures, excluding transfers between funds, \$93.2 million (21.9% below budget projections)
- Citywide Year-To-Date Revenues exceed Year-To-Date Expenditures by \$12.4 million
- General Fund Revenue, excluding transfers between funds, \$35.9 million (9.2% above budget projections)
- General Fund Expenditures, excluding transfers between funds, \$28.8 million, (10.7% below budget projections)
- General Fund Revenues exceed Expenditures by \$7.4 million
- Cash & Reserves Year-To-Date Balance, \$205.2 million, \$145.5 million or 70.9% of these funds are restricted or reserved primarily for future capital projects

- ⇒ Sales Tax revenue is above budgeted levels by 2.6%
- ⇒ Property Tax (line 2) revenue is above budget due to the timing of tax payments
- ⇒ Building use tax and permit revenue (lines 5, 9) exceed budget due to higher than expected building activity
- ⇒ Other taxes are over budget due to higher than planned sales tax audit revenue, franchise fees and occupational taxes, and proceeds from leased fiber optic lines
- ⇒ Intergovernmental revenue (line 7) is above budget due to the timing of grant revenues
- ⇒ Other permit revenue (line 10) is above budget due to receipts for street cuts, special events and contractor licenses
- ⇒ Charges for service (line 11) is above budget due to greater than planned recreation revenue
- ⇒ Fines & Forfeitures (line 12) are over budget due to higher than projected traffic citation and court fine revenue
- ⇒ Interest Income revenues (line 13) are higher than expected due to differences between budgeted and actual 2012 beginning fund balance and higher than expected returns
- ⇒ Miscellaneous revenue is higher than expected due to donations to the library and higher than planned rental and sales tax application revenue
- ⇒ Internal transfers (lines 16 & 33) are under budget due to the timing of related expenditures
- ⇒ Generally, almost all departments are below budget, at least in part, due to the accrual of salaries to 2011 not reflected in the budget and the timing of actual expenditures versus budgeted plans
- ⇒ Council expenditures (line 18) are under budget due to lower than planned travel and meeting and food costs
- ⇒ Executive expenditures (line 19) are lower than projected due to lower printing costs with the transition to electronic Council packet delivery
- ⇒ Economic Development (line 20) is under budget due to the timing of incentive payments
- ⇒ Cultural Services (line 21) is under budget due to the timing of expenditures from a Theater Guild donation for equipment
- ⇒ Development Services expenditures (line 22) are under budget due to the timing of human services grants
- ⇒ Finance is under budget due to lower than planned bank charges and lower than planned audit charges (line 23)
- ⇒ Information Technology (line 26) is under budget due to the timing of computer and service maintenance expenses
- ⇒ Public Works (line 30) is under budget due to the timing of chemical purchases for snow and ice removal
- ⇒ Revenues exceed expenditures by \$7,400,580 (line 17 less line 34)