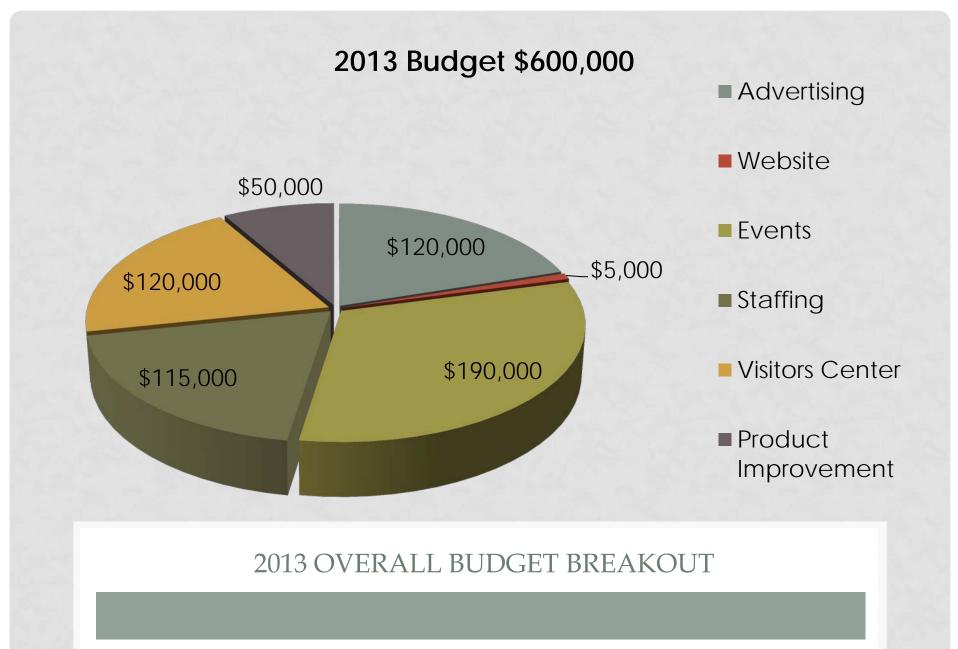

## 2013 DESTINATION LOVELAND

DRAFT BUDGET

## ADVERTISING \$120,000

 Billboards Colorado State Vacation Guide Loveland Visitors Guide Tradeshows Brochures Brochure Distribution Other Advertising Media

Website Maintenance
Addition of updated videos/content

- Engaging Loveland \$47,500
- Increase due to full month of Feb Fest.
- \$142,500 OCSD
- Increase due to 6 weeks of events programming:
- (4) Weeks in February
- (2) Weeks in October
  \*Includes 10%
  Contingencies. Could be less with monetization and sponsorship.

## STAFFING \$115,000

• 1.5 Full Time **Employees**  Supplies/Meeting **Expenses**  Travel Training Memberships

## visitors center \$120,000

 This budget number will be offset by \$10,000 in Visitors Center Merchandise Sales.

- Staffing
- Utilities
- Inventory
- Food
- Computer Supplies
- Postage
- Other Services

Wayfinding Signs
Monument Signs
Kiosk
Tradeshow booth