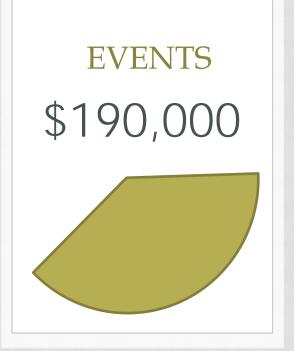

- Engaging Loveland \$47,500
- Increase due to full month of Feb Fest.
- \$142,500 OCSD
- Increase due to 6 weeks of events programming:
- (4) Weeks in February
- (2) Weeks in October
  \*Includes 10%
  Contingencies. Could be less with monetization and sponsorship.