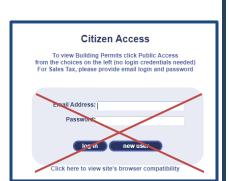

## No log-in is required!

- **Step 1.** Choose "Public Access" on the left navigation bar
- Step 2. Choose "Permits" on the left navigation bar
- **Step 3.** Enter the **address** or **application/permit number** in the appropriate field

(No punctuation is used if searching by **address.**) (If searching by **permit number**, all seven digits and dash must be entered, for example, 22-00450.)

- **Step 4.** Click on the <u>Inspections</u> tab
- **Step 5.** Choose the inspection (see Helpful Hints for additional instructions)